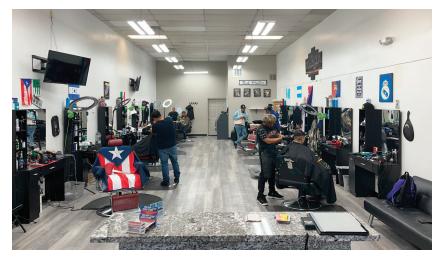

This 15,300 SF Retail Center at the southwest corner of Federal Blvd and W 67th Ave has a 1,485 SF High Visibility Retail Unit available for Lease with offstreet parking and exposure to over 30,000 Vehicles Per Day. Formerly occupied by a Barber Shop, this unit can easily be finished for Barbershop, Salon, Tattoo, and many other Retail / Commercial uses.