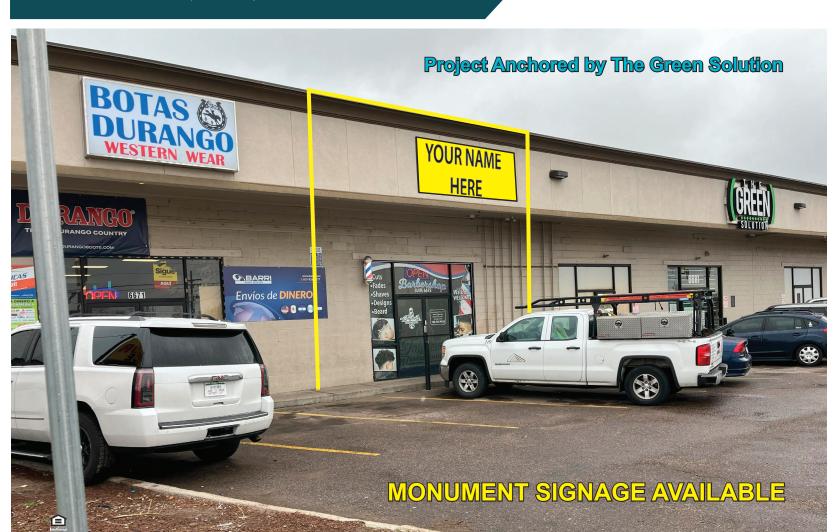

This 15,300 SF Retail Center at the southwest corner of Federal Blvd and W 67th Ave has a 1,485 SF High Visibility Retail Unit available for Lease with offstreet parking and exposure to over 30,000 Vehicles Per Day. Formerly occupied by a Barber Shop, this unit can easily be finished for Barbershop, Salon, Tattoo, and many other Retail / Commercial uses.