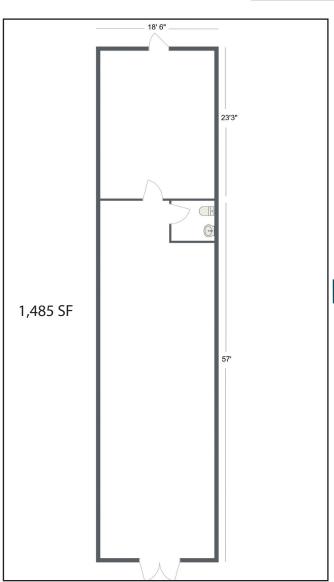

## Federal Blvd Retail Space for Lease

6675 Federal Blvd, Denver, CO 80221

| LEASE INFORMATION |                               |  |  |  |
|-------------------|-------------------------------|--|--|--|
| Available:        | 1,485± SF                     |  |  |  |
| Pricing:          | \$22.00/SF NNN                |  |  |  |
| NNN's:            | Estimated at \$5.70/SF        |  |  |  |
| Total Rent:       | \$3,427.88/month (\$27.70/SF) |  |  |  |
| Clear Height:     | 13′ 6″                        |  |  |  |
| Parking:          | 28 Off-Street                 |  |  |  |
| Units:            | 8 Total                       |  |  |  |
| Zoning:           | C-5 (Adams County)            |  |  |  |

This 15,300 SF Retail Center at the southwest corner of Federal Blvd and W 67th Ave has a 1,485 SF High Visibility Retail Unit available for Lease with offstreet parking and exposure to over 30,000 Vehicles Per Day. Formerly occupied by a Barber Shop, this unit can easily be finished for Barbershop, Salon, Tattoo, and many other Retail / Commercial uses.