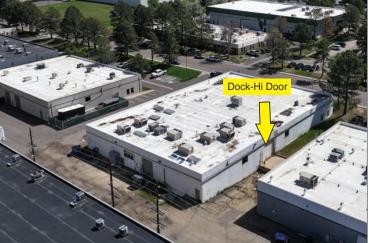

## I-70 & Peoria Industrial Building For Sale

4765 Oakland St., Denver, CO 80239

| SALE INFORMATION |
|------------------|
|------------------|

| Bldg. Size: | 18,040± SF (per Assessor records)                    |
|-------------|------------------------------------------------------|
| Lot Size:   | 0.94± AC                                             |
| YOC:        | 1973                                                 |
| Zoning:     | I-A, UO-2                                            |
| Taxes:      | \$53,577.70 (2023 payable in 2024)                   |
| Loading:    | 1 Dock                                               |
| Ceilings:   | 16'                                                  |
| Power:      | 2,000 amps/480-277 volt/3 phase (TBV by electrician) |
| Parkina:    | 14 Spaces (side of building)                         |

## **PROPERTY NARRATIVE**

Located less than a mile northwest of the I-70 & Peoria St exit in the Central East I-70/Montbello industrial market, this well-built industrial building is for sale. The building offers heavy power, significant HVAC capacity and is zoned light industrial district in the City and County of Denver. Great owner user property with the potential to multi-tenant unused square footage. The property has been owner occupied since 2016 and will be delivered vacant at closing.