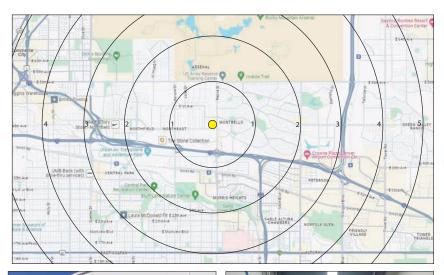

5300 DTC Pkwy, #100 | Greenwood Village | CO | 80111 | FAX: 303-534-9021

Floorplan provided as visual reference and may not be 100% accurate.

| DEM          | OGRAPHICS        | 1 Mile                          | 3 Miles  | 5 Miles           |
|--------------|------------------|---------------------------------|----------|-------------------|
|              | Population       | <i>7</i> ,081                   | 106,789  | 378,733           |
|              | Households       | 2,511                           | 41,893   | 170,269           |
| <b>(\$</b> ) | Median HH Income | \$42,435                        | \$90,490 | \$ <i>7</i> 6,011 |
|              | Median Age       | 33.70                           | 36.00    | 36.40             |
|              | Traffic          | 139,452 vpd - I-70 at Holly St. |          |                   |