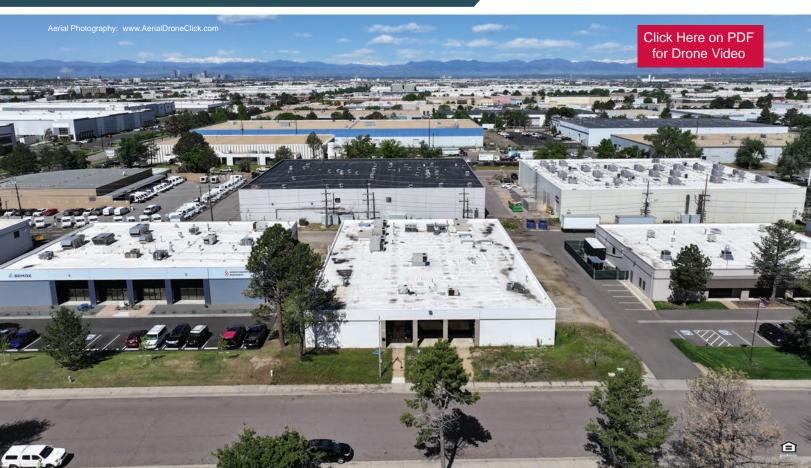

## I-70 & Peoria Industrial Building For Sale

4765 Oakland St., Denver, CO 80239

| SALE INFORMATION |
|------------------|
|------------------|

| Bldg. Size: | 18,040± SF (per Assessor records)                    |
|-------------|------------------------------------------------------|
| Lot Size:   | 0.94± AC                                             |
| YOC:        | 1973                                                 |
| Zoning:     | I-A, UO-2                                            |
| Taxes:      | \$53,577.70 (2023 payable in 2024)                   |
| Loading:    | 1 Dock                                               |
| Ceilings:   | 16'                                                  |
| Power:      | 2,000 amps/480-277 volt/3 phase (TBV by electrician) |
| Parkina:    | 14 Spaces (side of building)                         |

## **PROPERTY NARRATIVE**

Located less than a mile northwest of the I-70 & Peoria St exit in the Central East I-70/Montbello industrial market, this well-built industrial building is for sale. The building offers heavy power, significant HVAC capacity and is zoned light industrial district in the City and County of Denver. Great owner user property with the potential to multi-tenant unused square footage. The property has been owner occupied since 2016 and will be delivered vacant at closing.