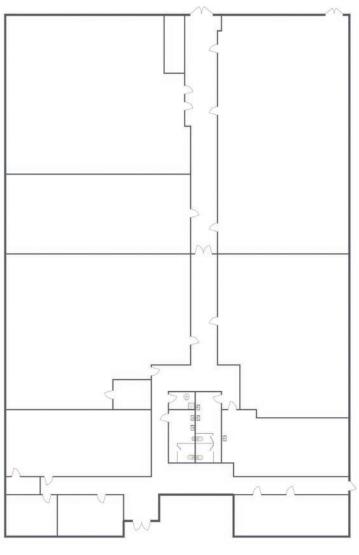

5300 DTC Pkwy, #100 | Greenwood Village | CO | 80111 | FAX: 303-534-9021

Floorplan provided as visual reference and may not be 100% accurate.

| DEM          | OGRAPHICS        | 1 Mile                          | 3 Miles  | 5 Miles           |
|--------------|------------------|---------------------------------|----------|-------------------|
|              | Population       | <i>7</i> ,081                   | 106,789  | 378,733           |
|              | Households       | 2,511                           | 41,893   | 170,269           |
| <b>(\$</b> ) | Median HH Income | \$42,435                        | \$90,490 | \$ <i>7</i> 6,011 |
|              | Median Age       | 33.70                           | 36.00    | 36.40             |
|              | Traffic          | 139,452 vpd - I-70 at Holly St. |          |                   |