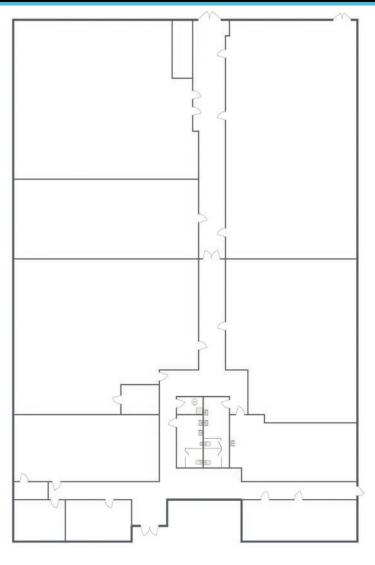

5300 DTC Pkwy, #100 | Greenwood Village | CO |80111 | FAX: 303-534-9021

Floorplan provided as visual reference and may not completely be accurate.

| DEMOGRAPHICS |                  | l Mile      | 3 Miles                         | 5 Miles  |  |
|--------------|------------------|-------------|---------------------------------|----------|--|
|              |                  |             |                                 |          |  |
|              | Population       | 7,081       | 106,789                         | 378,733  |  |
| $\approx$    |                  |             |                                 |          |  |
|              | Households       | 2,511       | 41,893                          | 170,269  |  |
| $\simeq$     |                  |             |                                 |          |  |
| (\$)         | Median HH Income | \$42,435    | \$90,490                        | \$76,011 |  |
|              |                  |             |                                 |          |  |
|              | Median Age       | 33.70       | 36.00                           | 36.40    |  |
| $\leq$       |                  |             |                                 |          |  |
|              | Traffic          | 139,452 vpc | 139,452 vpd - I-70 at Holly St. |          |  |
|              |                  |             |                                 |          |  |