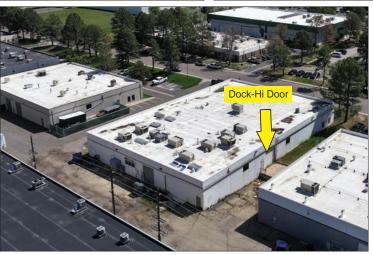

Loading: | Dock

Ceilings: 16'

**Power:** 2,000 amps/480-277 volt/3 phase

(TBV by electrician)

Parking: 14 Spaces (side of building)