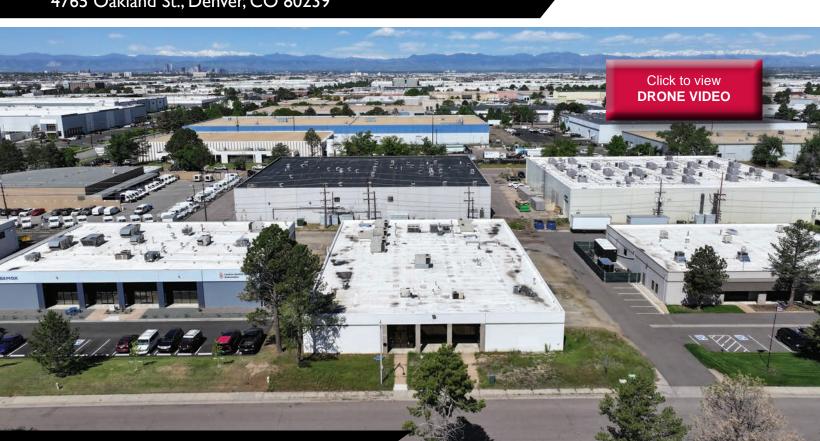

## I-70 & Peoria Industrial Building For Sale

4765 Oakland St., Denver, CO 80239

## **PROPERTY NARRATIVE**

Located less than a mile northwest of the I-70 & Peoria St exit in the Central East I-70/Montbello industrial market, this well-built industrial building is for sale. The building offers heavy power, significant HVAC capacity and is zoned light industrial district in the City and County of Denver. Great owner user property with the potential to multi-tenant unused square footage. The property has been owner occupied since 2016 and can be delivered vacant at closing.