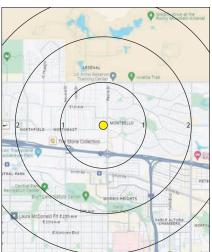

5300 DTC Pkwy, #100 | Greenwood Village | CO |80111 | FAX: 303-534-9021

Floorplan provided as visual reference and may not completely be accurate.

| DEMOGRAPHICS |                  | l Mile      | 3 Miles                         | 5 Miles  |  |
|--------------|------------------|-------------|---------------------------------|----------|--|
|              |                  |             |                                 |          |  |
|              | Population       | 7,081       | 106,789                         | 378,733  |  |
| $\approx$    |                  |             |                                 |          |  |
|              | Households       | 2,511       | 41,893                          | 170,269  |  |
| $\simeq$     |                  |             |                                 |          |  |
| (\$)         | Median HH Income | \$42,435    | \$90,490                        | \$76,011 |  |
|              |                  |             |                                 |          |  |
|              | Median Age       | 33.70       | 36.00                           | 36.40    |  |
| $\leq$       |                  |             |                                 |          |  |
|              | Traffic          | 139,452 vpc | 139,452 vpd - I-70 at Holly St. |          |  |
|              |                  |             |                                 |          |  |