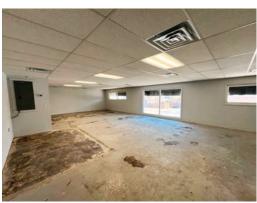

## **PROPERTY NARRATIVE**

665 Kalamath Street is an office/flex/warehouse building for lease. This property offers the tenant prime space on Kalamath with easy access to I-25 via 6th Avenue, just ½ block away. The property is zoned I-A and has numerous uses. Warehouse is about 3,000 sq ft with 13.5′ ceilings and 2 bathrooms. Property has a basement and two above-grade floors for office/retail in addition to 2 additional bathrooms on the upper floors. There is ability to have a manufactured roll up door installed at the rear of the building. The property also offers monument signage directly on Kalamath St.