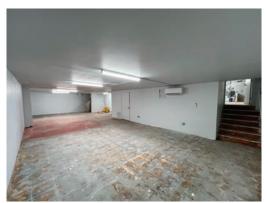

## **PROPERTY NARRATIVE**

665 Kalamath Street is an office/flex/warehouse building for lease. This property offers the tenant prime space on Kalamath with easy access to I-25 via 6th Avenue, just ½ block away. The property is zoned I-A and has numerous uses. Warehouse is about 3,000 sq ft with 13.5′ ceilings and 2 bathrooms. Property has a basement and two above-grade floors for office/retail in addition to 2 additional bathrooms on the upper floors. There is ability to have a manufactured roll up door installed at the rear of the building. The property also offers monument signage directly on Kalamath St.