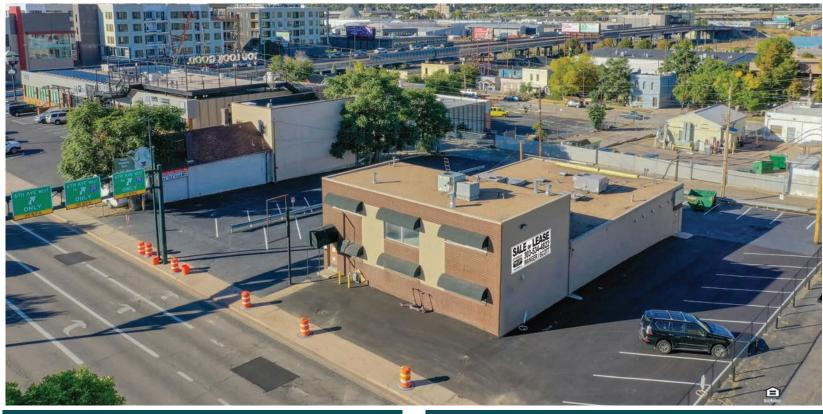

## Kalamath St. Flex Building For Sale

665 Kalamath St., Denver, CO 80204

www.FullerRE.com

## **PROPERTY NARRATIVE**

665 Kalamath Street is an office/flex/warehouse building for lease. This property offers the tenant prime space on Kalamath with easy access to I-25 via 6th Avenue, just ½ block away. The property is zoned I-A and has numerous uses. Warehouse is about 3,000 sq ft with 13.5′ ceilings and 2 bathrooms. Property has a basement and two above-grade floors for office/retail in addition to 2 additional bathrooms on the upper floors. There is ability to have a manufactured roll up door installed at the rear of the building. The property also offers monument signage directly on Kalamath St.