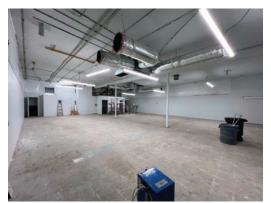

## **PROPERTY NARRATIVE**

665 Kalamath Street is an office/flex/warehouse building for lease. This property offers the tenant prime space on Kalamath with easy access to I-25 via 6th Avenue, just ½ block away. The property is zoned I-A and has numerous uses. Warehouse is about 3,000 sq ft with 13.5′ ceilings and 2 bathrooms. Property has a basement and two above-grade floors for office/retail in addition to 2 additional bathrooms on the upper floors. There is ability to have a manufactured roll up door installed at the rear of the building. The property also offers monument signage directly on Kalamath St.