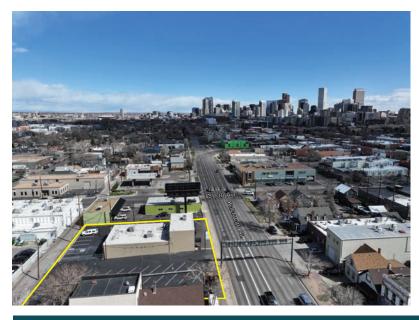

## **PROPERTY NARRATIVE**

665 Kalamath Street is an office/flex/warehouse building for lease. This property offers the tenant prime space on Kalamath with easy access to I-25 via 6th Avenue, just ½ block away. The property is zoned I-A and has numerous uses. Warehouse is about 3,000 sq ft with 13.5′ ceilings and 2 bathrooms. Property has a basement and two above-grade floors for office/retail in addition to 2 additional bathrooms on the upper floors. There is ability to have a manufactured roll up door installed at the rear of the building. The property also offers monument signage directly on Kalamath St.

## **TRAFFIC COUNTS**

38,891 vpd on Kalamath 69,549 vpd on 6th Ave.

FOR SALE \$2,925,000

Brokerage Disclosure **Alex Scott** (720) 287-5417 direct (972) 207-8877 mobile

AScott@FullerRE.com

Travis Wanger (720) 974-2790 direct (303) 888-1061 mobile TWanger@FullerRE.com