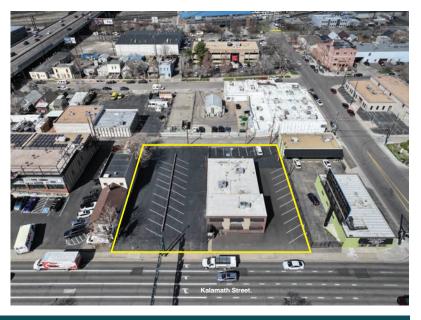

## **BUILDING INFORMATION**

| Building Size:  | 6,750± SF (per county records)   |
|-----------------|----------------------------------|
| Lot Size:       | 0.55± AC (24,000± SF)            |
| YOC:            | 1966 / 2006 renovation           |
| Parking:        | 40 Spaces (surface/free)         |
| Zoning:         | I-A Denver                       |
| Ceiling Height: | 13.5 Clear                       |
| Taxes:          | \$31,064.14 (2023 due in 2024)   |
| Property Mix:   | 50% Office / 50% Warehouse       |
| Power:          | 3-Phase 240V                     |
| Roof:           | White Membrane TPO (New in 2023) |
| Construction:   | Masonry                          |

## **PROPERTY NARRATIVE**

665 Kalamath Street is an office/flex/warehouse building for lease. This property offers the tenant prime space on Kalamath with easy access to I-25 via 6th Avenue, just ½ block away. The property is zoned I-A and has numerous uses. Warehouse is about 3,000 sq ft with 13.5′ ceilings and 2 bathrooms. Property has a basement and two above-grade floors for office/retail in addition to 2 additional bathrooms on the upper floors. There is ability to have a manufactured roll up door installed at the rear of the building. The property also offers monument signage directly on Kalamath St.