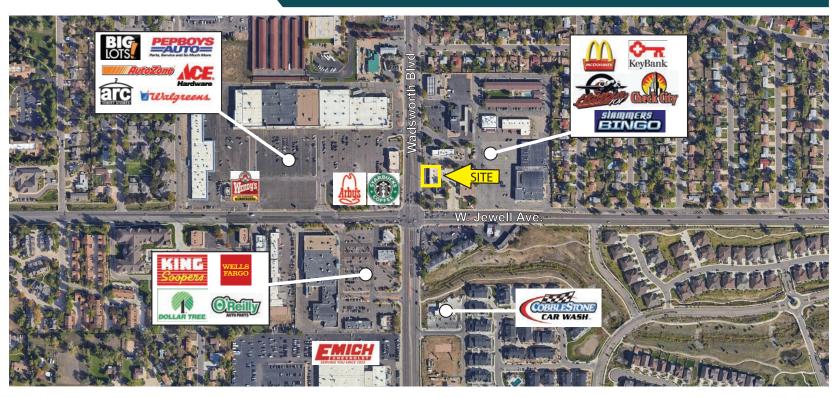

## **PROPERTY NARRATIVE**

Located on the NEC of S. Wadsworth Blvd. and W. Jewell Ave., this end-cap retail space has excellent visibility and impressive traffic numbers. Perfect for fitness, gallery, office, retail, and many more uses. Located next door to a McDonalds Restaurant, across the street from a King Soopers anchored shopping center and the Jewell Square Shopping Center.