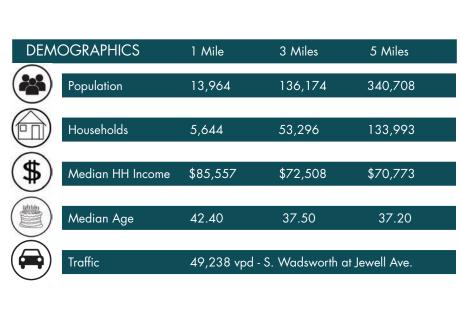

|
| Parking:             | 11 Spaces              |
| Zoning:              | M-G-U City of Lakewood |
| Est. NNN's:          | \$11.18/SF             |

## **PROPERTY NARRATIVE**

Located on the NEC of S. Wadsworth Blvd. and W. Jewell Ave., this end-cap retail space has excellent visibility and impressive traffic numbers. Perfect for fitness, gallery, office, retail, and many more uses. Located next door to a McDonalds Restaurant, across the street from a King Soopers anchored shopping center and the Jewell Square Shopping Center.

> For Lease at: \$23.00/SF NNN

**Fuller Real Estate** (303) 534-4822

宜

**BROKERAGE** DISCLOSURE Mike Haley

(720) 287-5408 direct (720) 309-3413 mobile MHaley@FullerRE.com



5300 DTC Pkwy, #100 | Greenwood Village | CO |80111 | FAX: 303-534-9021