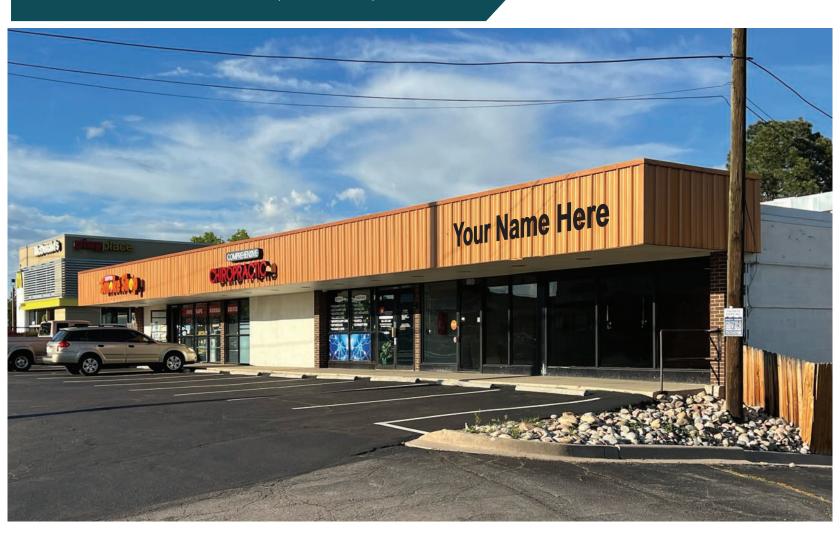

## **PROPERTY NARRATIVE**

Located on the NEC of S. Wadsworth Blvd. and W. Jewell Ave., this end-cap retail space has excellent visibility and impressive traffic numbers. Perfect for fitness, gallery, office, retail, and many more uses. Located next door to a McDonalds Restaurant, across the street from a King Soopers anchored shopping center and the Jewell Square Shopping Center.