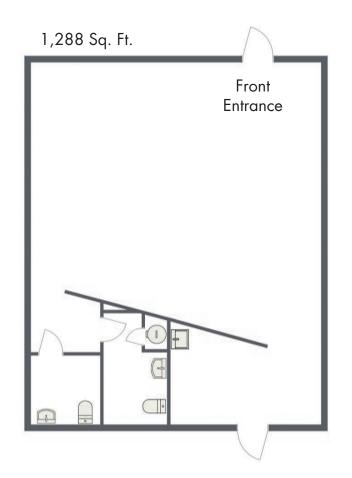

## Lakewood Retail Space For Lease

1896 S. Wadsworth Blvd., Lakewood, CO 80232

www.FullerRE.com

| PROPERTY INFORMATION |                        |
|----------------------|------------------------|
| Bldg. Size:          | 3,920± SF              |
| Available:           | 1,288± SF              |
| YOC:                 | 1965                   |
| Power:               | 3 - Phase              |
| Parking:             | 11 Spaces              |
| Zoning:              | M-G-U City of Lakewood |
| Est. NNN's:          | \$11.18/SF             |