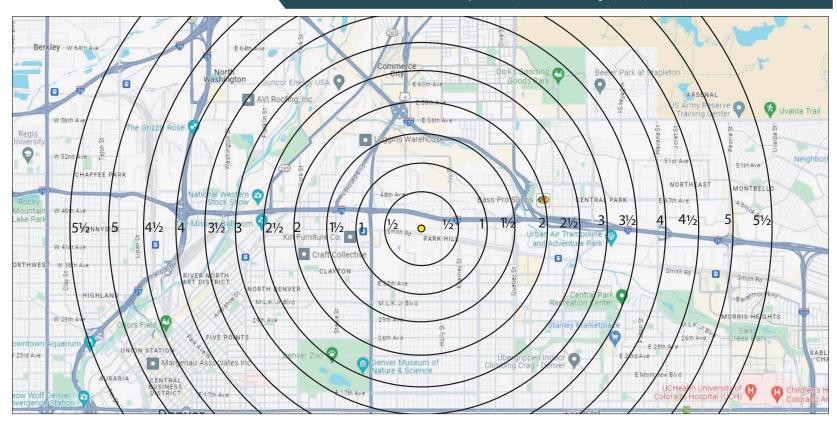

5300 DTC Pkwy, #100 | Greenwood Village | CO |80111 | FAX: 303-534-9021

| DEM       | OGRAPHICS        | 1 Mile        | 3 Miles           | 5 Miles  |
|-----------|------------------|---------------|-------------------|----------|
|           | Population       | <i>7</i> ,081 | 106,789           | 378,733  |
|           | Households       | 2,511         | 41,893            | 170,269  |
| <b>\$</b> | Median HH Income | \$42,435      | \$90,490          | \$76,011 |
|           | Median Age       | 33.70         | 36.00             | 36.40    |
|           | Traffic          | 139,452 vpd - | I-70 at Holly St. |          |