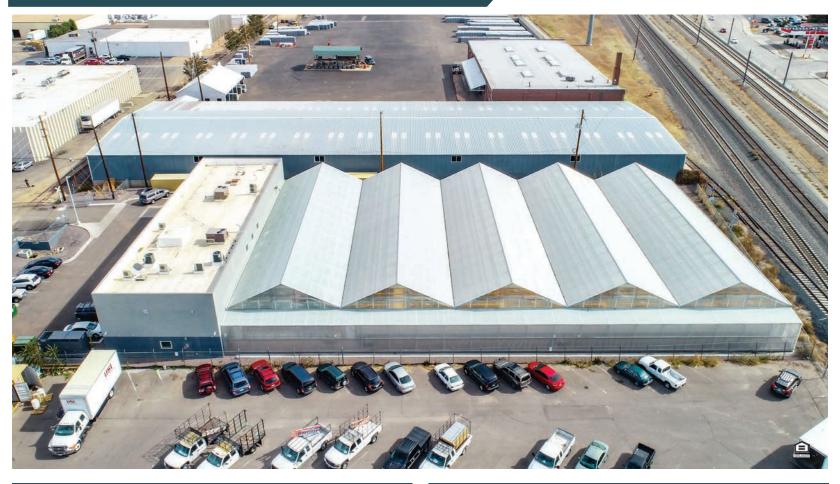

## SPECIALTY WAREHOUSE/GREENHOUSE FOR SALE OR LEASE

5290 E. 43rd Ave., Denver, CO 80216

| CA    |       | NIEC | DRM | $\Lambda$ | $\mathbf{O}$ NI        |
|-------|-------|------|-----|-----------|------------------------|
| - / A | L E I | MEG  |     | V 📤 🕽 📗   | $\mathbf{O}\mathbf{N}$ |

| Bldg. Size: | 36,188± SF                         |  |  |
|-------------|------------------------------------|--|--|
| Lot Size:   | 56,866± SF                         |  |  |
| YOC:        | 2019                               |  |  |
| Zoning:     | I-B (Heavy Industrial) Denver      |  |  |
| Taxes:      | \$145,079 (2023 payable in 2024)   |  |  |
| Loading:    | 2 Drive-In Doors                   |  |  |
| Sprinklers: | Yes                                |  |  |
| Power:      | TBV - 2000 Amps, 277/480v, 3-Phase |  |  |
| Parking:    | 16 Spaces                          |  |  |

## **PROPERTY NARRATIVE**

This modern and newer-built specialty warehouse had been recently operated as a cannabis greenhouse. Numerous industrial uses with heavy power, drive-in doors and easy proximity to 1-70 via Colorado Blvd. Premium features include an automated Argus Controls System, three-layer fire sprinkler system, heavy power, sufficient heating, ventilation, air conditioning, an elevator and recycled wastewater system. Inquire with brokers for current cultivation license information.