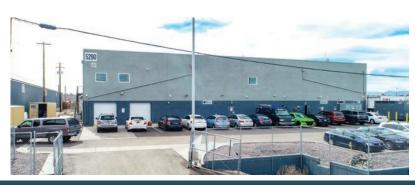

## SPECIALTY WAREHOUSE/GREENHOUSE FOR SALE OR LEASE

5290 E. 43rd Ave., Denver, CO 80216

| CA    |       | NIEC | DRM | $\Lambda$ | $\mathbf{O}$ NI        |
|-------|-------|------|-----|-----------|------------------------|
| - / A | L E I | MEG  |     | V 📤 🕽 📗   | $\mathbf{O}\mathbf{N}$ |

| Bldg. Size: | 36,188± SF                         |  |  |
|-------------|------------------------------------|--|--|
| Lot Size:   | 56,866± SF                         |  |  |
| YOC:        | 2019                               |  |  |
| Zoning:     | I-B (Heavy Industrial) Denver      |  |  |
| Taxes:      | \$145,079 (2023 payable in 2024)   |  |  |
| Loading:    | 2 Drive-In Doors                   |  |  |
| Sprinklers: | Yes                                |  |  |
| Power:      | TBV - 2000 Amps, 277/480v, 3-Phase |  |  |
| Parking:    | 16 Spaces                          |  |  |

## **PROPERTY NARRATIVE**

This modern and newer-built specialty warehouse had been recently operated as a cannabis greenhouse. Numerous industrial uses with heavy power, drive-in doors and easy proximity to 1-70 via Colorado Blvd. Premium features include an automated Argus Controls System, three-layer fire sprinkler system, heavy power, sufficient heating, ventilation, air conditioning, an elevator and recycled wastewater system. Inquire with brokers for current cultivation license information.