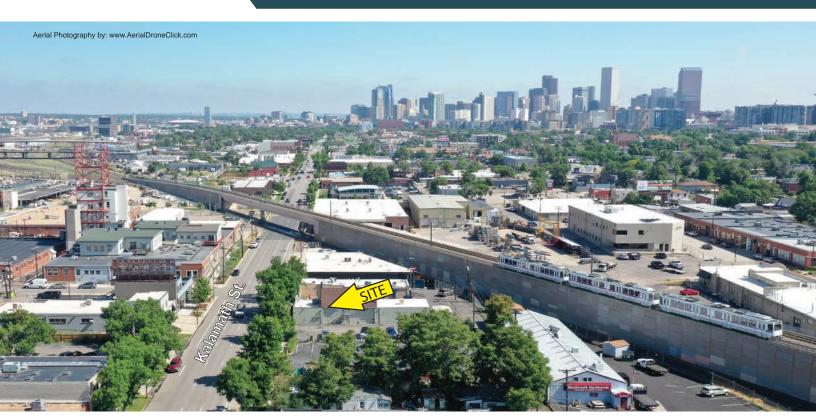

For Lease: \$20/SF NNN

(If subdivided, the rate is \$24/SF NNN)

Located on outbound Kalamath Street next door to the popular Brewery Bar II restaurant, this two-story retail building has great visibility and impressive traffic numbers. Quick access points to I-25 via both nearby E. 6th Avenue and E. Alameda Avenue. Most recently the building's tenants consisted of a hair salon and massage salon on the 1st floor, and a nail salon on the upper level. Each salon space is approx. 1,000 SF and will be available September 1, 2024.