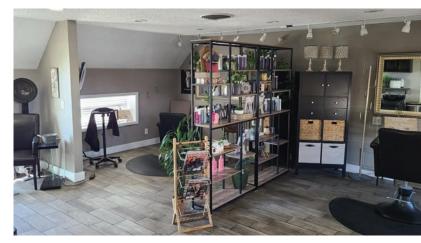

For Lease: \$20/SF NNN

(If subdivided, the rate is \$24/SF NNN)

Located on outbound Kalamath Street next door to the popular Brewery Bar II restaurant, this two-story retail building has great visibility and impressive traffic numbers. Quick access points to I-25 via both nearby E. 6th Avenue and E. Alameda Avenue. Most recently the building's tenants consisted of a hair salon and massage salon on the 1st floor, and a nail salon on the upper level. Each salon space is approx. 1,000 SF and will be available September 1, 2024.