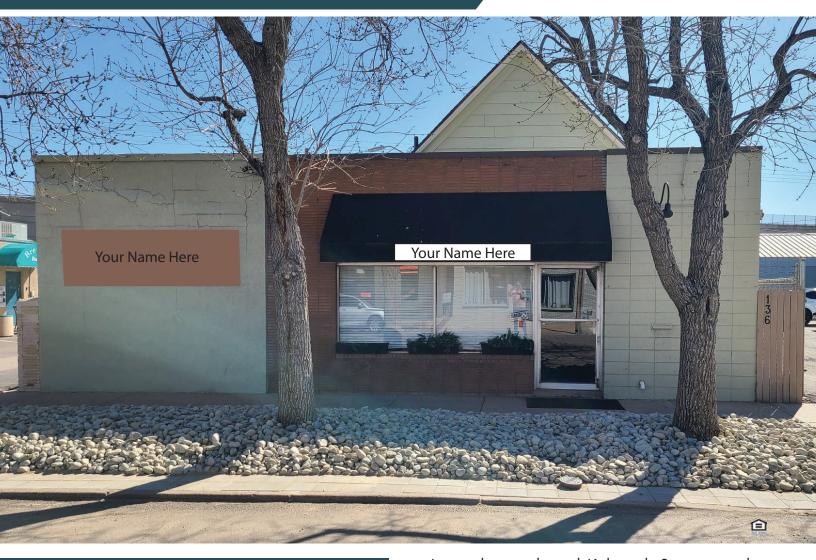

## Kalamath St. Retail Opportunity

136 Kalamath St., Denver, CO 80223

www.FullerRE.com

| PROPERTY INFORMATION |                        |
|----------------------|------------------------|
| Bldg. Size:          | 3,000± SF              |
| Lot Size:            | 7,112± SF              |
| Parking:             | 16 Spaces (off-street) |
| YOC:                 | 1943                   |
| Est. NNN's:          | \$6.00/SF              |

For Lease: \$20/SF NNN

(If subdivided, the rate is \$24/SF NNN)

Located on outbound Kalamath Street next door to the popular Brewery Bar II restaurant, this two-story retail building has great visibility and impressive traffic numbers. Quick access points to I-25 via both nearby E. 6th Avenue and E. Alameda Avenue. Most recently the building's tenants consisted of a hair salon and massage salon on the 1st floor, and a nail salon on the upper level. Each salon space is approx. 1,000 SF and will be available September 1, 2024.