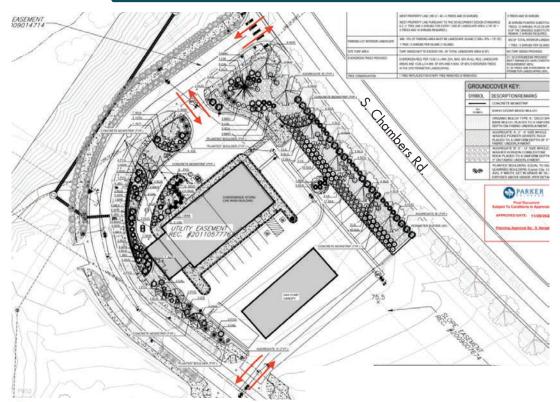

The property will be delivered as a finished pad with curb and gutter finishes and utilities stubbed to 10ft of the property.

Steve Peters

(720) 974-2793 direct (720) 445-0586 mobile SPeters@FullerRE.com