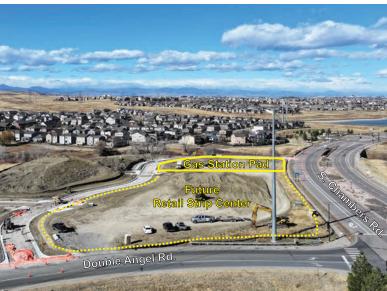

## Gas Station Pad Site For Sale

S. Chambers @ Double Angel Rd., Parker, CO 80134

www.FullerRE.com

**Build your own Gas Station.** This 1.3 acre gas station lot has been designed to accommodate a brand-new state-of-the-art 5,000 SF store with adjoining 961 SF In-Bay Automatic car wash. It is located on S. Chambers Rd. between Hess Rd. and Mainstreet. The gas station will be located within a new-build retail center sitting at a signalized intersection across from Echo Park Stadium. In the path of numerous newly constructed residential communities, Chambers Rd. offers high traffic numbers (19,000 VPD) and good visibility. The area offers strong demographics with a median household income of \$129,970 within a 3-mile radius. There are 18,800 households within that 3-mile radius. Construction plans, ALTA survey & Parker approval letter available upon request.

The property will be delivered as a finished pad with curb and gutter finishes and utilities stubbed to 10ft of the property.

Steve Peters

(720) 974-2793 direct (720) 445-0586 mobile SPeters@FullerRE.com