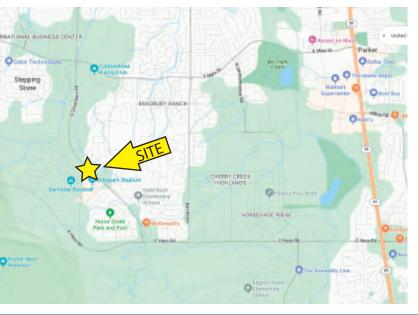

## Gas Station Pad Site For Sale

S. Chambers @ Double Angel Rd., Parker, CO 80134

www.FullerRE.com

**Build your own Gas Station.** This 1.3 acre gas station lot has been designed to accommodate a brand-new state-of-the-art 5,000 SF store with adjoining 961 SF In-Bay Automatic car wash. It is located on S. Chambers Rd. between Hess Rd. and Mainstreet. The gas station will be located within a new-build retail center sitting at a signalized intersection across from Echo Park Stadium. In the path of numerous newly constructed residential communities, Chambers Rd. offers high traffic numbers (19,000 VPD) and good visibility. The area offers strong demographics with a median household income of \$129,970 within a 3-mile radius. There are 18,800 households within that 3-mile radius. Construction plans, ALTA survey & Parker approval letter available upon request.