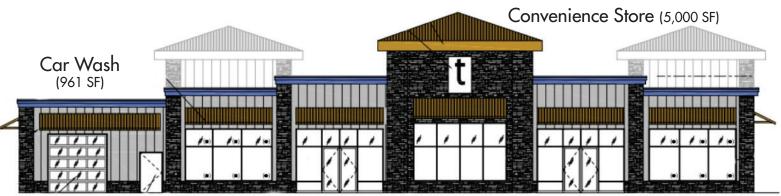

## Gas Station Pad Site For Sale

S. Chambers @ Double Angel Rd., Parker, CO 80134

www.FullerRE.com

**Build your own Gas Station.** This 1.3 acre gas station lot has been designed to accommodate a brand-new state-of-the-art 5,000 SF store with adjoining 961 SF In-Bay Automatic car wash. It is located on S. Chambers Rd. between Hess Rd. and Mainstreet. The gas station will be located within a new-build retail center sitting at a signalized intersection across from Echo Park Stadium. In the path of numerous newly constructed residential communities, Chambers Rd. offers high traffic numbers (19,000 VPD) and good visibility. The area offers strong demographics with a median household income of \$129,970 within a 3-mile radius. There are 18,800 households within that 3-mile radius. Construction plans, ALTA survey & Parker approval letter available upon request.

| Proposed Plans |                       |
|----------------|-----------------------|
| Building SF:   | 5,000± SF             |
| Car Wash:      | 961± SF (IBA)         |
| Parking:       | 21 Spaces             |
| Gas Pumps:     | 12                    |
| Lot Size:      | 1.317 AC (57,389± SF) |