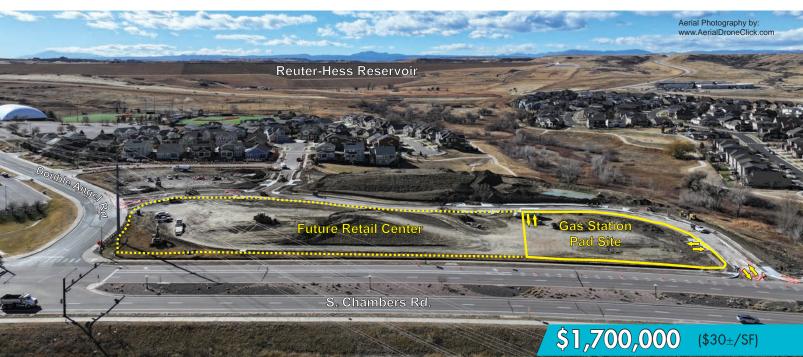

## Gas Station Pad Site For Sale

S. Chambers @ Double Angel Rd., Parker, CO 80134

www.FullerRE.com

**Build your own Gas Station.** This 1.3 acre gas station lot has been designed to accommodate a brand-new state-of-the-art 5,000 SF store with adjoining 961 SF In-Bay Automatic car wash. It is located on S. Chambers Rd. between Hess Rd. and Mainstreet. The gas station will be located within a new-build retail center sitting at a signalized intersection across from Echo Park Stadium. In the path of numerous newly constructed residential communities, Chambers Rd. offers high traffic numbers (19,000 VPD) and good visibility. The area offers strong demographics with a median household income of \$129,970 within a 3-mile radius. There are 18,800 households within that 3-mile radius. Construction plans, ALTA survey & Parker approval letter available upon request.

| Proposed Plans |                       |
|----------------|-----------------------|
| Building SF:   | 5,000± SF             |
| Car Wash:      | 961± SF (IBA)         |
| Parking:       | 21 Spaces             |
| Gas Pumps:     | 12                    |
| Lot Size:      | 1.317 AC (57,389± SF) |

The property will be delivered as a finished pad with curb and gutter finishes and utilities stubbed to 10ft of the property.

Steve Peters

(720) 974-2793 direct (720) 445-0586 mobile SPeters@FullerRE.com