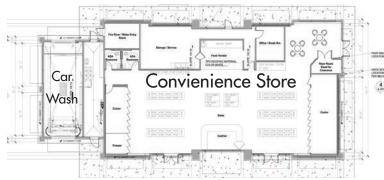

## Gas Station Pad Site For Sale

S. Chambers @ Double Angel Rd., Parker, CO 80134

www.FullerRE.com

**Build your own Gas Station.** This 1.3 acre gas station lot has been designed to accommodate a brand-new state-of-the-art 5,000 SF store with adjoining 961 SF In-Bay Automatic car wash. It is located on S. Chambers Rd. between Hess Rd. and Mainstreet. The gas station will be located within a new-build retail center sitting at a signalized intersection across from Echo Park Stadium. In the path of numerous newly constructed residential communities, Chambers Rd. offers high traffic numbers (19,000 VPD) and good visibility. The area offers strong demographics with a median household income of \$129,970 within a 3-mile radius. There are 18,800 households within that 3-mile radius. Construction plans, ALTA survey & Parker approval letter available upon request.

| Proposed Plans |                       |
|----------------|-----------------------|
| Building SF:   | 5,000± SF             |
| Car Wash:      | 961± SF (IBA)         |
| Parking:       | 21 Spaces             |
| Gas Pumps:     | 12                    |
| Lot Size:      | 1.317 AC (57,389± SF) |