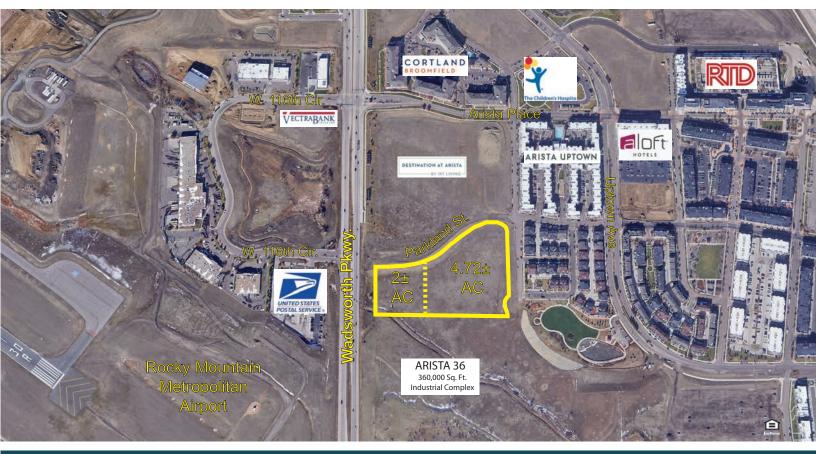

## **CONVENIENCE STORE PAD SITE**

 Lot Size:
 2± AC

 Assessor #:
 171703426002

 Price:
 \$2,600,000 (\$30/SF)

## **MULTI-TENANT COMMERCIAL SITE**

 Lot Size:
 4.72± AC

 Assessor #:
 171703426002

 Price:
 \$2,475,000 (\$12/SF)

Located at the Arista Development at 116th and Wadsworth Pkwy., this offering consists of two potentially separate commercial parcels (currently unsubdivided). The 2-acre convenience store pad site is to be leveled by seller and subdivided by buyer. Three-quarter access to be developed. The 4.72-acre proposed multitenant commercial site to the east of the pad to be leveled by seller and subdivided by buyer. No residential allowed. The area around the Arista Development has seen tremendous growth over the past several years with numerous newly-built apartments, condominiums, and various commercial buildings. Water in street part way down Parkland St. Sanitary sewer in street at the southeast corner of the site. Zoning to be Broomfield Mixed-Use Commercial. Traffic Count: 28,946 VPD on Wadsworth (2022 CoStar).