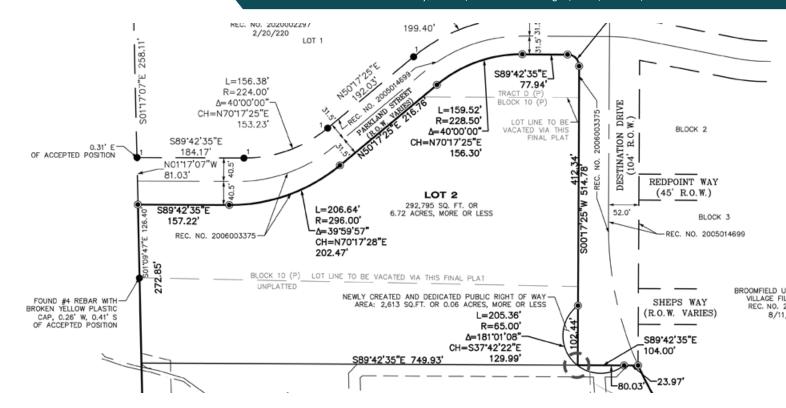

## **CONVENIENCE STORE PAD SITE**

 Lot Size:
 2± AC

 Assessor #:
 171703426002

 Price:
 \$2,600,000 (\$30/SF)

## **MULTI-TENANT COMMERCIAL SITE**

 Lot Size:
 4.72± AC

 Assessor #:
 171703426002

 Price:
 \$2,475,000 (\$12/SF)

Located at the Arista Development at 116th and Wadsworth Pkwy., this offering consists of two potentially separate commercial parcels (currently unsubdivided). The 2-acre convenience store pad site is to be leveled by seller and subdivided by buyer. Three-quarter access to be developed. The 4.72-acre proposed multitenant commercial site to the east of the pad to be leveled by seller and subdivided by buyer. No residential allowed. The area around the Arista Development has seen tremendous growth over the past several years with numerous newly-built apartments, condominiums, and various commercial buildings. Water in street part way down Parkland St. Sanitary sewer in street at the southeast corner of the site. Zoning to be Broomfield Mixed-Use Commercial. Traffic Count: 28,946 VPD on Wadsworth (2022 CoStar).