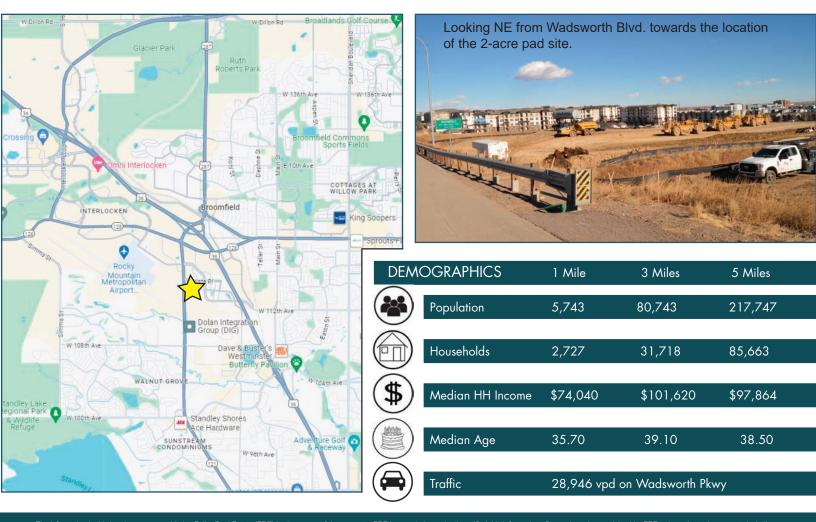

## **MULTI-TENANT COMMERCIAL SITE**

 Lot Size:
 4.72± AC

 Assessor #:
 171703426002

 Price:
 \$2,475,000 (\$12/SF)

Located at the Arista Development at 116th and Wadsworth Pkwy., this offering consists of two potentially separate commercial parcels (currently unsubdivided). The 2-acre convenience store pad site is to be leveled by seller and subdivided by buyer. Three-quarter access to be developed. The 4.72-acre proposed multitenant commercial site to the east of the pad to be leveled by seller and subdivided by buyer. No residential allowed. The area around the Arista Development has seen tremendous growth over the past several years with numerous newly-built apartments, condominiums, and various commercial buildings. Water in street part way down Parkland St. Sanitary sewer in street at the southeast corner of the site. Zoning to be Broomfield Mixed-Use Commercial. Traffic Count: 28,946 VPD on Wadsworth (2022 CoStar).