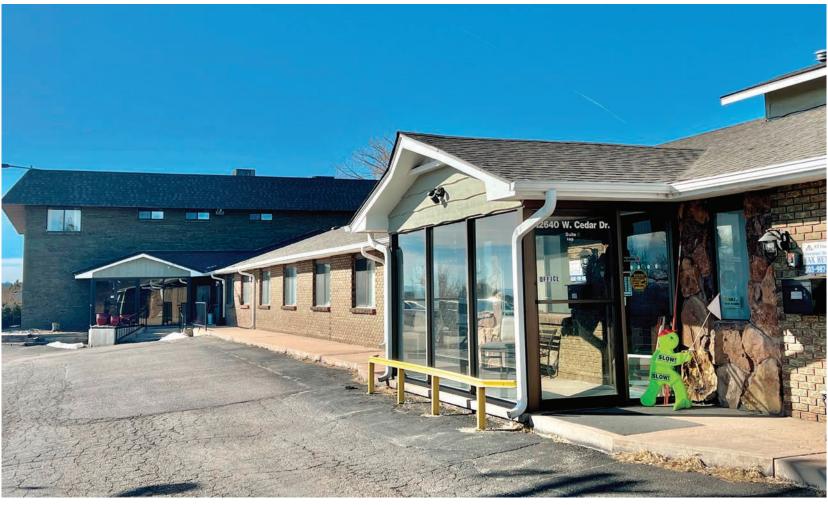

# Lakewood Office Space Available

12640 W. Cedar Drive, Lakewood, CO 80227

www.FullerRE.com

# **Building Narrative**

Located just off the 6th & Union/Union Square area of West Lakewood, this office building offers a great location with an attractive lease rate & terms. The office building offers a variety of office spaces from 158± SF to 1,797± SF. There is great access to 6th Ave. and C-470, with numerous retail and restaurant amenities in the immediate area. An on-site property manager provides quick attention to any issues. This location is tailored for a professional company in search of an affordable lease rate. Office furniture is included.