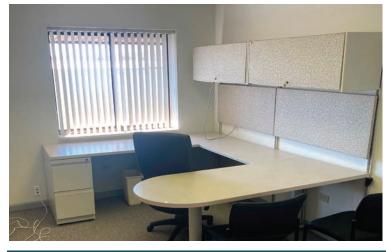

# **Building Narrative**

Located just off the 6th & Union/Union Square area of West Lakewood, this office building offers a great location with an attractive lease rate & terms. The office building offers a variety of office spaces from 158± SF to 1,797± SF. There is great access to 6th Ave. and C-470, with numerous retail and restaurant amenities in the immediate area. An on-site property manager provides quick attention to any issues. This location is tailored for a professional company in search of an affordable lease rate. Office furniture is included.

# Ground Floor Suites Restrooms Lobby / Reception Area Private Entrance Main Entrance

This floor plan is a visual representation only and dimensions are approximate.