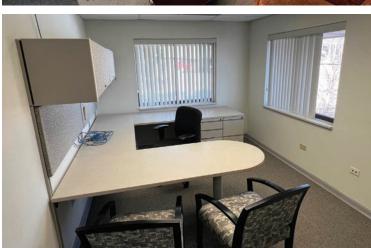

# **Building Narrative**

Located just off the 6th & Union/Union Square area of West Lakewood, this office building offers a great location with an attractive lease rate & terms. The office building offers a variety of office spaces from 158± SF to 1,797± SF. There is great access to 6th Ave. and C-470, with numerous retail and restaurant amenities in the immediate area. An on-site property manager provides quick attention to any issues. This location is tailored for a professional company in search of an affordable lease rate. Office furniture is included.

# Ground Floor Suites Restrooms Lobby / Reception Area Private Entrance Main Entrance

This floor plan is a visual representation only and dimensions are approximate.