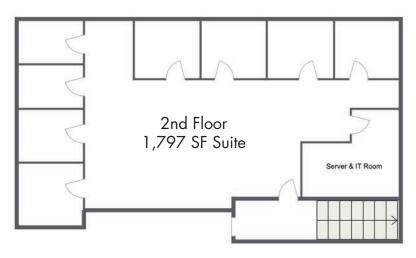

### **Lease Rates**

| 1,797± SF Suite: | \$11.00/SF FSG (\$1,647.25/Month) |
|------------------|-----------------------------------|
| 158± SF Suites   | \$495/Month                       |

# Ground Floor Suites Restrooms Lobby / Reception Area Private Entrance Main Entrance

This floor plan is a visual representation only and dimensions are approximate.