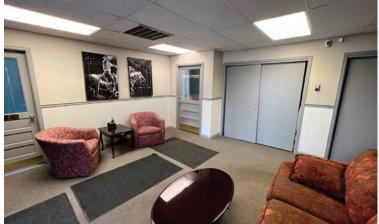

# **Building Narrative**

Located just off the 6th & Union/Union Square area of West Lakewood, this office building offers a great location with an attractive lease rate & terms. The office building offers a variety of office spaces from 158± SF to 1,797± SF. There is great access to 6th Ave. and C-470, with numerous retail and restaurant amenities in the immediate area. An on-site property manager provides quick attention to any issues. This location is tailored for a professional company in search of an affordable lease rate. Office furniture is included.

# Ground Floor Suites Restrooms Lobby / Reception Area Private Entrance Main Entrance

This floor plan is a visual representation only and dimensions are approximate.