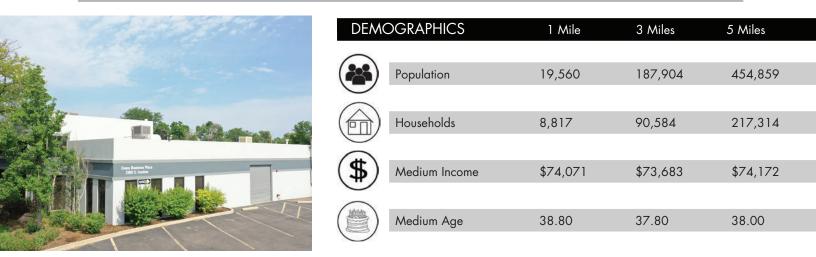

## **Evans Business Plaza**

2180 S. Ivanhoe Street is a great opportunity for an owner user/investor to own a versatile 9-unit flex property along the I-25/ E. Evans corridor. Recently renovated in 2022, this 18,096± SF flex property allows for an owner occupier to benefit from in-place income while running their business. Nine independent small bay units, each with front and rear entry. Each unit has a 10x10 rollup door, private restroom (in-suite), warehouse heating and cooling, and quality finishes. Units 3-9 could be made available for a total of 15,129 SF.