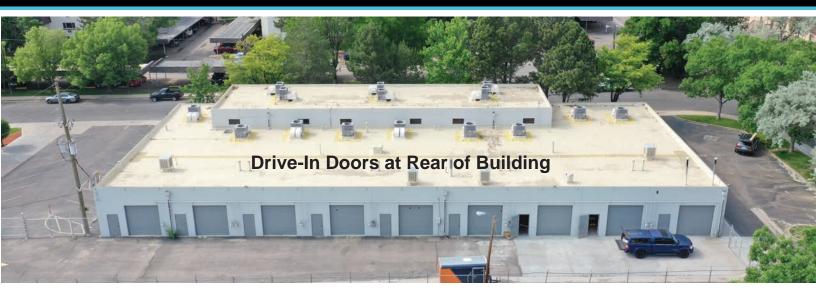

### **BUILDING OVERVIEW**

| Building SF:    | 18,069± SF (per county records)           |
|-----------------|-------------------------------------------|
| # of Units:     | 9 Units (15,129 SF Currently Available)   |
| Parking:        | 26 Spaces (plus on-street parking)        |
| Power:          | 3-Phase 200 amps per unit (TBV)           |
| Zoning:         | I-MX-3                                    |
| Taxes:          | <b>\$75,796.32</b> (2024 payable in 2025) |
| Lot Size:       | 0.85± AC                                  |
| YOC:            | 1978 / Renovated 2022                     |
| Ceiling Height: | 12.5' Clear                               |
| HVAC:           | 15 Units (varying ages)                   |
| Roof:           | White TPO Membrane (TBV)                  |
| Property Mix:   | 49% Office / 51% Warehouse                |

## **Evans Business Plaza**

2180 S. Ivanhoe Street is a great opportunity for an owner user/investor to own a versatile 9-unit flex property along the I-25/ E. Evans corridor. Recently renovated in 2022, this 18,096± SF flex property allows for an owner occupier to benefit from in-place income while running their business. Nine independent small bay units, each with front and rear entry. Each unit has a 10x10 rollup door, private restroom (in-suite), warehouse heating and cooling, and quality finishes. Units 3-9 could be made available for a total of 15,129 SF.