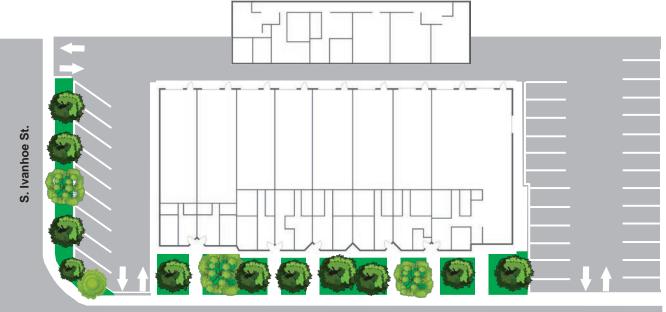

### **BUILDING OVERVIEW**

| Building SF:    | 18,069± SF (per county records)           |
|-----------------|-------------------------------------------|
| # of Units:     | 9 Units (15,129 SF Currently Available)   |
| Parking:        | 26 Spaces (plus on-street parking)        |
| Power:          | 3-Phase 200 amps per unit (TBV)           |
| Zoning:         | I-MX-3                                    |
| Taxes:          | <b>\$75,796.32</b> (2024 payable in 2025) |
| Lot Size:       | 0.85± AC                                  |
| YOC:            | 1978 / Renovated 2022                     |
| Ceiling Height: | 12.5' Clear                               |
| HVAC:           | 15 Units (varying ages)                   |
| Roof:           | White TPO Membrane (TBV)                  |
| Property Mix:   | 49% Office / 51% Warehouse                |

## **Evans Business Plaza**

2180 S. Ivanhoe Street is a great opportunity for an owner user/investor to own a versatile 9-unit flex property along the I-25/ E. Evans corridor. Recently renovated in 2022, this 18,096± SF flex property allows for an owner occupier to benefit from in-place income while running their business. Nine independent small bay units, each with front and rear entry. Each unit has a 10x10 rollup door, private restroom (in-suite), warehouse heating and cooling, and quality finishes. Units 3-9 could be made available for a total of 15,129 SF.