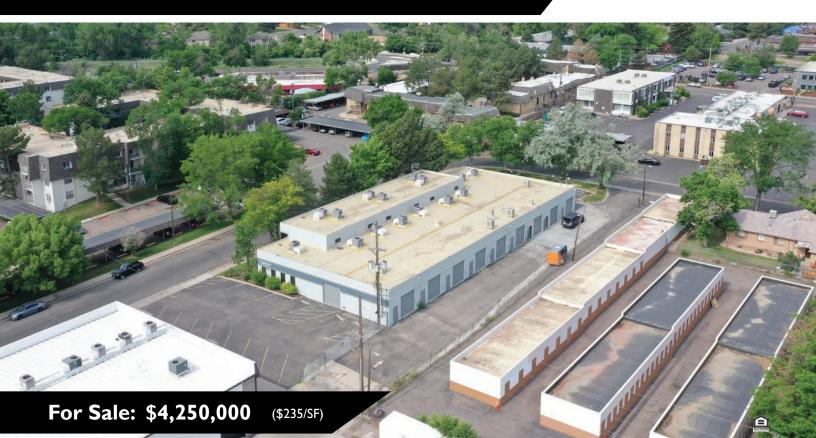

# **Small Bay Flex Building For Sale**

2180 S. Ivanhoe St., Denver, CO 80222

www.FullerRE.com

### **BUILDING OVERVIEW**

| Building SF:    | 18,069± SF (per county records)           |
|-----------------|-------------------------------------------|
| # of Units:     | 9 Units (15,129 SF Currently Available)   |
| Parking:        | 26 Spaces (plus on-street parking)        |
| Power:          | 3-Phase 200 amps per unit (TBV)           |
| Zoning:         | I-MX-3                                    |
| Taxes:          | <b>\$75,796.32</b> (2024 payable in 2025) |
| Lot Size:       | 0.85± AC                                  |
| YOC:            | 1978 / Renovated 2022                     |
| Ceiling Height: | 12.5' Clear                               |
| HVAC:           | 15 Units (varying ages)                   |
| Roof:           | White TPO Membrane (TBV)                  |
| Property Mix:   | 49% Office / 51% Warehouse                |

## **Evans Business Plaza**

2180 S. Ivanhoe Street is a great opportunity for an owner user/investor to own a versatile 9-unit flex property along the I-25/ E. Evans corridor. Recently renovated in 2022, this 18,096± SF flex property allows for an owner occupier to benefit from in-place income while running their business. Nine independent small bay units, each with front and rear entry. Each unit has a 10x10 rollup door, private restroom (in-suite), warehouse heating and cooling, and quality finishes. Units 3-9 could be made available for a total of 15,129 SF.