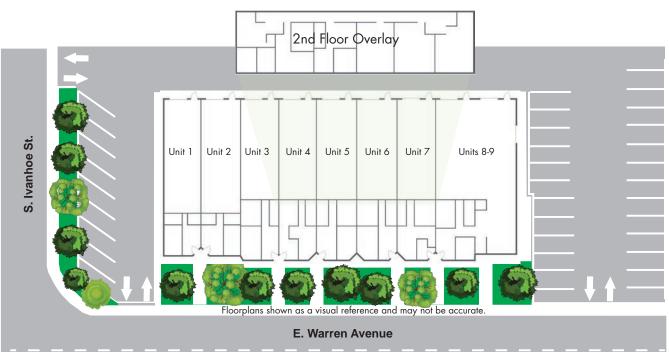

## Small Bay Flex Building For Sale

2180 S. Ivanhoe St., Denver, CO 80222

www.FullerRE.com

| Building:       | 18,069± SF (per county records)         |  |  |
|-----------------|-----------------------------------------|--|--|
| # of Units:     | 9 Units (15,129 SF Currently Available) |  |  |
| Parking:        | 26 Spaces (plus on-street parking)      |  |  |
| Power:          | 3-Phase 200 amps per unit (TBV)         |  |  |
| Zoning:         | I-MX-3                                  |  |  |
| Taxes:          | \$74,154.12                             |  |  |
| Lot Size:       | 0.85± AC                                |  |  |
| YOC:            | 1978 / Renovated 2022                   |  |  |
| Ceiling Height: | 12.5' Clear                             |  |  |
| HVAC:           | 15 Units (varying ages)                 |  |  |
| Roof:           | White TPO Membrane (TBV)                |  |  |
| Property Mix:   | 49% Office / 51% Warehouse              |  |  |
|                 |                                         |  |  |

## Evans Business Plaza

2180 S. Ivanhoe Street is a great opportunity for an owner user/investor to own a versatile 9-unit flex property along the I-25/ E. Evans corridor. Recently renovated in 2022, this  $18,096\pm$  SF flex property allows for an owner occupier to benefit from in-place income while running their business. Nine independent small bay units, each with front and rear entry. Each unit has a 10x10 roll-up door, private restroom (insuite), warehouse heating and cooling, and quality finishes. Units 3-9 could be made available for a total of 15,129 SF.