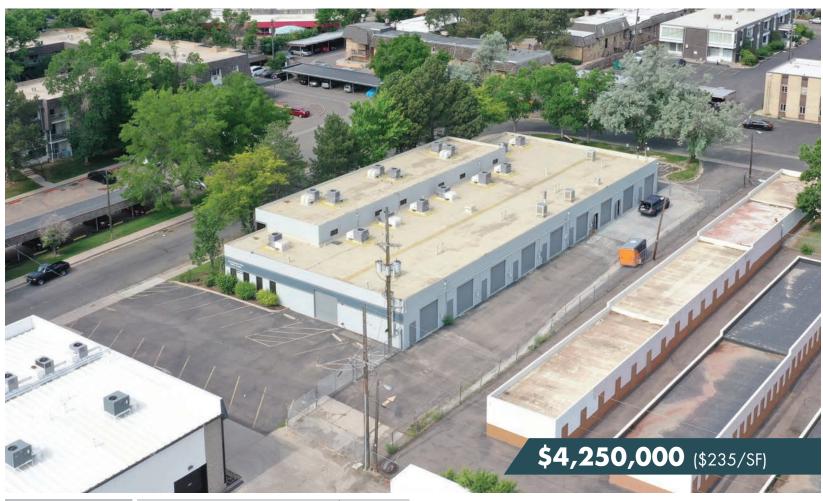

## Small Bay Flex Building For Sale

2180 S. Ivanhoe St., Denver, CO 80222

www.FullerRE.com

| Building:       | 18,069± SF (per county records)         |  |  |
|-----------------|-----------------------------------------|--|--|
| # of Units:     | 9 Units (15,129 SF Currently Available) |  |  |
| Parking:        | 26 Spaces (plus on-street parking)      |  |  |
| Power:          | 3-Phase 200 amps per unit (TBV)         |  |  |
| Zoning:         | I-MX-3                                  |  |  |
| Taxes:          | \$74,154.12                             |  |  |
| Lot Size:       | 0.85± AC                                |  |  |
| YOC:            | 1978 / Renovated 2022                   |  |  |
| Ceiling Height: | 12.5' Clear                             |  |  |
| HVAC:           | 15 Units (varying ages)                 |  |  |
| Roof:           | White TPO Membrane (TBV)                |  |  |
| Property Mix:   | 49% Office / 51% Warehouse              |  |  |
|                 |                                         |  |  |

## Evans Business Plaza

2180 S. Ivanhoe Street is a great opportunity for an owner user/investor to own a versatile 9-unit flex property along the I-25/ E. Evans corridor. Recently renovated in 2022, this  $18,096\pm$  SF flex property allows for an owner occupier to benefit from in-place income while running their business. Nine independent small bay units, each with front and rear entry. Each unit has a 10x10 roll-up door, private restroom (insuite), warehouse heating and cooling, and quality finishes. Units 3-9 could be made available for a total of 15,129 SF.