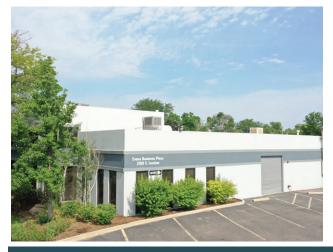

## Evans Business Plaza

2180 S. Ivanhoe Street is a great opportunity for an owner user/investor to own a versatile 9-unit flex property along the I-25/ E. Evans corridor. Recently renovated in 2022, this  $18,096\pm$  SF flex property allows for an owner occupier to benefit from in-place income while running their business. Nine independent small bay units, each with front and rear entry. Each unit has a 10x10 roll-up door, private restroom (insuite), warehouse heating and cooling, and quality finishes. Units 3-9 could be made available for a total of 15,129 SF.