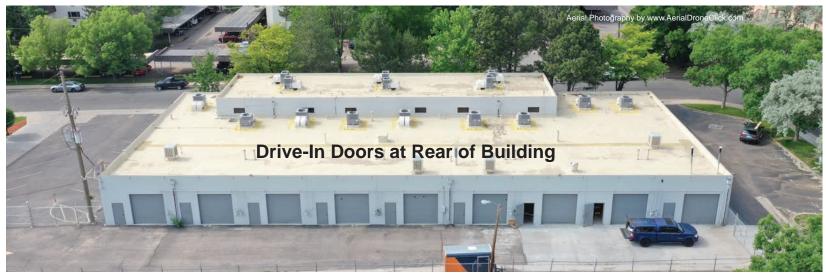

## Evans Business Plaza

2180 S. Ivanhoe Street is a great opportunity for an owner user/investor to own a versatile 9-unit flex property along the I-25/ E. Evans corridor. Recently renovated in 2022, this  $18,096\pm$  SF flex property allows for an owner occupier to benefit from in-place income while running their business. Nine independent small bay units, each with front and rear entry. Each unit has a 10x10 roll-up door, private restroom (insuite), warehouse heating and cooling, and quality finishes. Units 3-9 could be made available for a total of 15,129 SF.