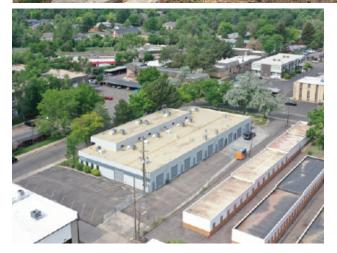

## **Evans Business Plaza Flex For Lease**

2180 S. Ivanhoe St., Denver, CO 80222

## **BUILDING OVERVIEW**

**Building SF:** 18,069± SF

3.727± SF Available SF:

Parking: 26 Spaces

Power: 3-Phase

Lease Rate: \$14.00/SF NN

Est. NN's: \$5.50± SF

Newly renovated flex spaces available for lease. Each space has approximately 1,000 sf of warehouse space plus office build-out. Varying sizes of spaces are available. All warehouses have 10x10 drive-in doors. Great for light industrial, last mile fulfillment, etc. Landlord is also a tenant in the building. Each unit has separate metering.