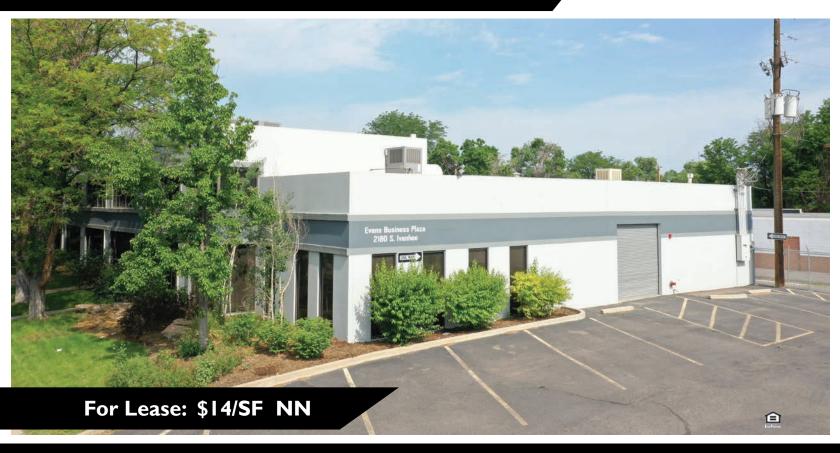

## **Evans Business Plaza Flex For Lease**

2180 S. Ivanhoe St., Denver, CO 80222

## **BUILDING OVERVIEW**

**Building SF:** 18,069± SF

3.727± SF Available SF:

Parking: 26 Spaces

Power: 3-Phase

Lease Rate: \$14.00/SF NN

Est. NN's: \$5.50± SF

Newly renovated flex spaces available for lease. Each space has approximately 1,000 sf of warehouse space plus office build-out. Varying sizes of spaces are available. All warehouses have 10x10 drive-in doors. Great for light industrial, last mile fulfillment, etc. Landlord is also a tenant in the building. Each unit has separate metering.