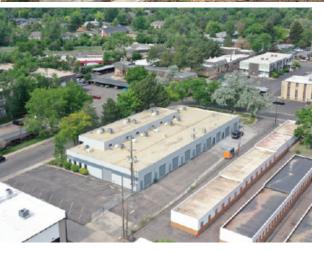

## **Evans Business Plaza Flex For Lease**

2180 S. Ivanhoe St., Denver, CO 80222

## **BUILDING OVERVIEW**

**Building SF:** 18,069± SF

Available SF: 5.734± SF

Parking: 26 Spaces

Power: 3-Phase

Lease Rate: \$14.00-\$15.00/SF NNN

Est. NNN's: \$5.50± SF

Newly renovated flex spaces available for lease. Each space has approximately 1,000 sf of warehouse space plus office build-out. Varying sizes of spaces are available. All warehouses have 10x10 drive-in doors. Great for light industrial, last mile fulfillment, etc. Landlord is also a tenant in the building. Each unit has separate metering.

## **LOCATION MAP**

**Alex Scott** (720) 287-5417 direct (972) 207-8877 mobile AScott@FullerRE.com

**Travis Wanger** (720) 974-2790 direct (303) 888-1061 mobile TWanger@FullerRE.com

FULLEF REAL ESTATE

| AVAILABLE SUITES |           |          |                |  |  |  |
|------------------|-----------|----------|----------------|--|--|--|
| Unit#            | Warehouse | Office   | Monthly Rates* |  |  |  |
| S1               | Leased    |          |                |  |  |  |
| S2               | Leased    |          |                |  |  |  |
| S3               | Leased    |          |                |  |  |  |
| S4               | Leased    |          | 2              |  |  |  |
| S5               | 1,000 SF  | 1,254 SF | \$3,850        |  |  |  |
| S6               | Leased    |          |                |  |  |  |
| S7               | Leased    |          |                |  |  |  |
| S8/S9            | 2,044 SF  | 1,436 SF | \$5,655        |  |  |  |