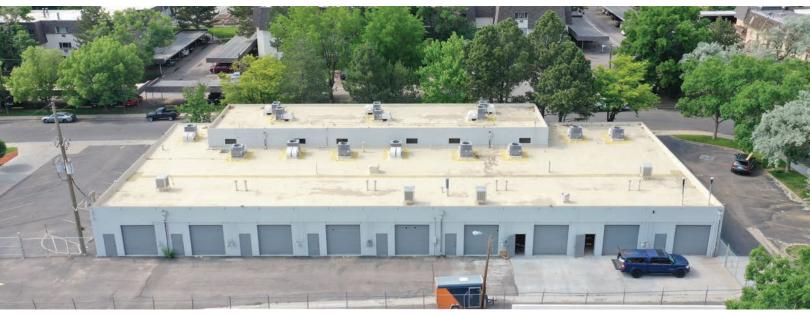

## **BUILDING OVERVIEW**

**Building SF:** 18,069± SF

Available SF: 5.734± SF

Parking: 26 Spaces

Power: 3-Phase

Lease Rate: \$14.00-\$15.00/SF NNN

Est. NNN's: \$5.50± SF

Newly renovated flex spaces available for lease. Each space has approximately 1,000 sf of warehouse space plus office build-out. Varying sizes of spaces are available. All warehouses have 10x10 drive-in doors. Great for light industrial, last mile fulfillment, etc. Landlord is also a tenant in the building. Each unit has separate metering.

## **LOCATION MAP**

**Alex Scott** (720) 287-5417 direct (972) 207-8877 mobile AScott@FullerRE.com

**Travis Wanger** (720) 974-2790 direct (303) 888-1061 mobile TWanger@FullerRE.com

FULLEF REAL ESTATE

| AVAILABLE SUITES |           |          |                |  |  |  |
|------------------|-----------|----------|----------------|--|--|--|
| Unit#            | Warehouse | Office   | Monthly Rates* |  |  |  |
| S1               | Leased    |          |                |  |  |  |
| S2               | Leased    |          |                |  |  |  |
| S3               | Leased    |          |                |  |  |  |
| S4               | Leased    |          | 2              |  |  |  |
| S5               | 1,000 SF  | 1,254 SF | \$3,850        |  |  |  |
| S6               | Leased    |          |                |  |  |  |
| S7               | Leased    |          |                |  |  |  |
| S8/S9            | 2,044 SF  | 1,436 SF | \$5,655        |  |  |  |