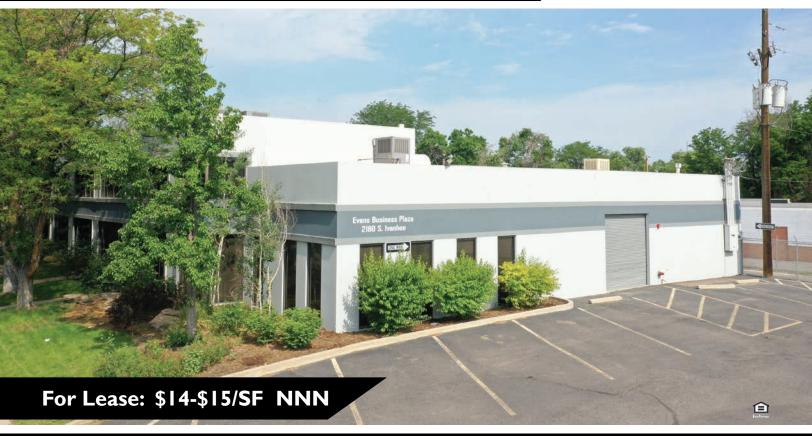

## **Evans Business Plaza Flex For Lease**

2180 S. Ivanhoe St., Denver, CO 80222

## **BUILDING OVERVIEW**

**Building SF:** 18,069± SF

Available SF: 5.734± SF

Parking: 26 Spaces

Power: 3-Phase

Lease Rate: \$14.00-\$15.00/SF NNN

Est. NNN's: \$5.50± SF

Newly renovated flex spaces available for lease. Each space has approximately 1,000 sf of warehouse space plus office build-out. Varying sizes of spaces are available. All warehouses have 10x10 drive-in doors. Great for light industrial, last mile fulfillment, etc. Landlord is also a tenant in the building. Each unit has separate metering.