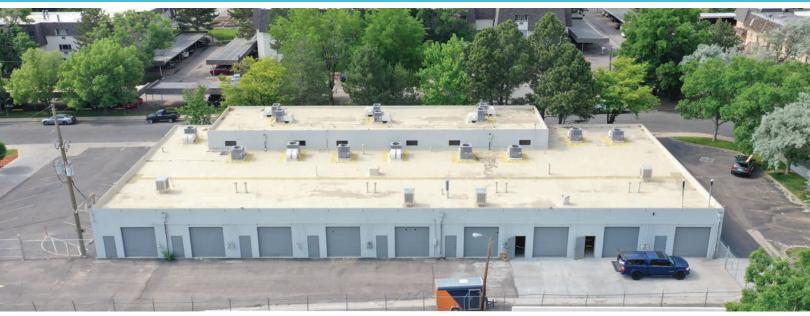

## **BUILDING OVERVIEW**

**Building SF:** 18,069± SF

**Available SF:** 4,588± SF

Parking: 26 Spaces

**Power:** 3-Phase

**Lease Rate:** \$14.00-\$15.00/SF NNN

**Est. NNN's:** \$5.50± SF

Newly renovated flex spaces available for lease. Each space has approximately 1,000 sf of warehouse space plus office build-out. Varying sizes of spaces are available. All warehouses have  $10 \times 10$  drive-in doors. Great for light industrial, last mile fulfillment, etc. Landlord is also a tenant in the building. Each unit has separate metering.