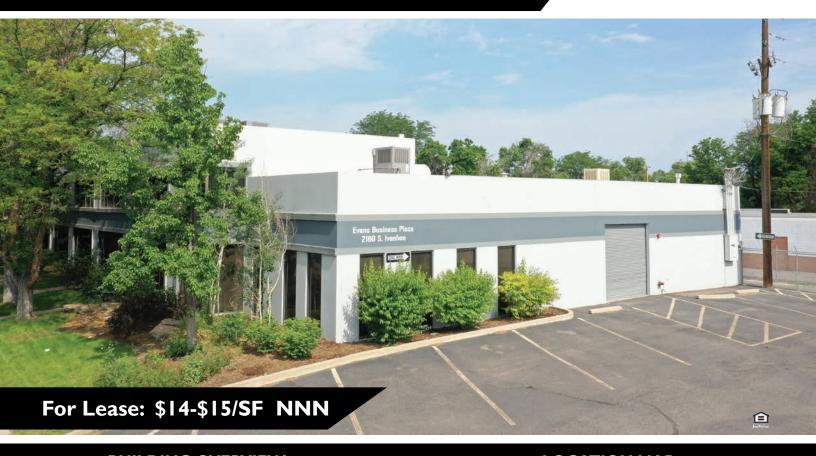

## **Evans Business Plaza Flex For Lease**

2180 S. Ivanhoe St., Denver, CO 80222

## **BUILDING OVERVIEW**

**Building SF:** 18,069± SF

**Available SF:** 4,588± SF

Parking: 26 Spaces

**Power:** 3-Phase

**Lease Rate:** \$14.00-\$15.00/SF NNN

**Est. NNN's:** \$5.50± SF

Newly renovated flex spaces available for lease. Each space has approximately 1,000 sf of warehouse space plus office build-out. Varying sizes of spaces are available. All warehouses have  $10 \times 10$  drive-in doors. Great for light industrial, last mile fulfillment, etc. Landlord is also a tenant in the building. Each unit has separate metering.