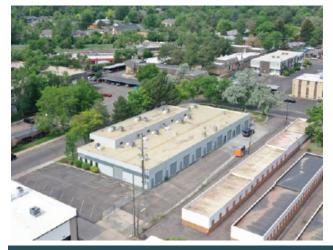

## **Evans Business Plaza Flex For Lease**

2180 S. Ivanhoe St., Denver, CO 80222

Eyens Business Plazz
2/80 S. Ivanibes

| Building:   | 18,069± SF                    |
|-------------|-------------------------------|
| Available:  | 7,177± SF (3 Units Available) |
| Parking:    | 26 Spaces                     |
| Power:      | 3-Phase                       |
| Lease Rate: | \$14.00/SF NNN - \$16.50 NNN  |
| Est. NNN's: | \$5.50± /SF                   |

Newly renovated flex spaces available for lease. Each space has approximately 1,000 sf of warehouse space plus office build-out. Varying sizes of spaces are available. All warehouses have 10x10 drive-in doors. Great for light industrial, last mile fulfillment, etc. Landlord is also a tenant in the building. Each unit has separate metering.