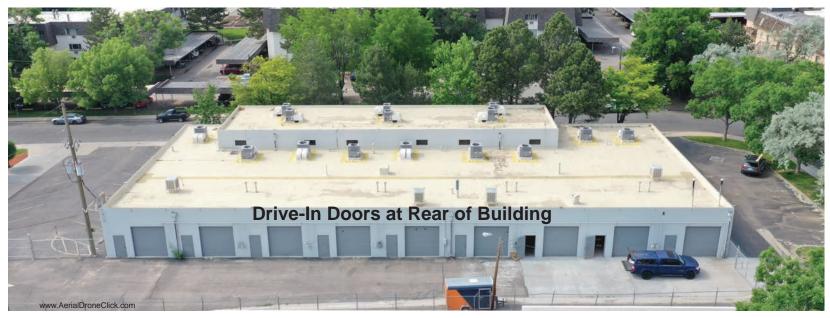

Newly renovated flex spaces available for lease. Each space has approximately 1,000 sf of warehouse space plus office build-out. Varying sizes of spaces are available. All warehouses have 10x10 drive-in doors. Great for light industrial, last mile fulfillment, etc. Landlord is also a tenant in the building. Each unit has separate metering.