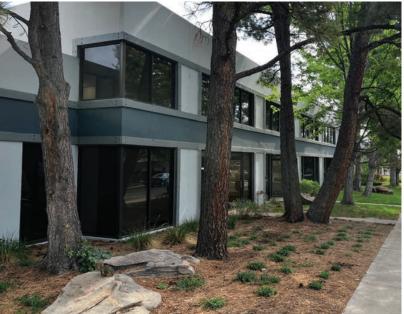

Newly renovated flex spaces available for lease. Each space has approximately 1,000 sf of warehouse space plus office build-out. Varying sizes of spaces are available. All warehouses have 10x10 drive-in doors. Great for light industrial, last mile fulfillment, etc. Landlord is also a tenant in the building. Each unit has separate metering.