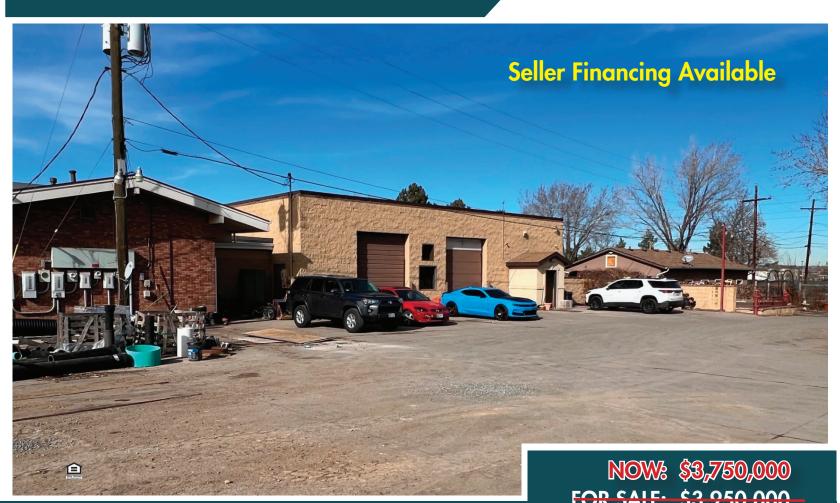

## **Investment/Owner User Property**

1400, 1402, 1460 E. 64th Ave, Denver, CO 80229

| Building: | 15,702± SF* Combined                                           | #Structures:    | Seven (7)                            |
|-----------|----------------------------------------------------------------|-----------------|--------------------------------------|
| Lot Size: | 1.85± AC                                                       | 10 Units:       | 6 - Residential                      |
| YOC:      | 1957, 1962/1983/1990, 1964                                     |                 | 4 - Warehouse/Storage/Service        |
| #Parcels: | Three (3) - #0182511201021<br>#0182511201020<br>#0182511201019 | Structure Type: | Industrial / Residential             |
|           |                                                                | Water/Sewer:    | North Washington - 3 Water Taps 3/4" |
|           |                                                                | Ditch:          | United Water                         |
| Zoning:   | I-2, Adams County                                              | Gas/Electric:   | Xcel Energy                          |

This 1.85 Acre, I-2 Zoned Adams County Land, is comprised of six (6) residential structures, two (2) warehouse units, one (1) auto service garage, and one (1) storage unit. 2023 Taxes: \$51,578.62 (payable in 2024). There is potential for future development.