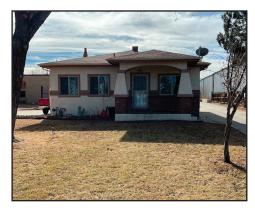

## **Investment/Owner User Property**

1400, 1402, 1460 E. 64th Ave, Denver, CO 80229

| Building: | 15,702± SF* Combined                                           | #Structures:    | Seven (7)                            |
|-----------|----------------------------------------------------------------|-----------------|--------------------------------------|
| Lot Size: | 1.85± AC                                                       | 10 Units:       | 6 - Residential                      |
| YOC:      | 1957, 1962/1983/1990, 1964                                     |                 | 4 - Warehouse/Storage/Service        |
| #Parcels: | Three (3) - #0182511201021<br>#0182511201020<br>#0182511201019 | Structure Type: | Industrial / Residential             |
|           |                                                                | Water/Sewer:    | North Washington - 3 Water Taps 3/4" |
|           |                                                                | Ditch:          | United Water                         |
| Zoning:   | I-2, Adams County                                              | Gas/Electric:   | Xcel Energy                          |

This 1.85 Acre, I-2 Zoned Adams County Land, is comprised of six (6) residential structures, two (2) warehouse units, one (1) auto service garage, and one (1) storage unit. 2023 Taxes: \$51,578.62 (payable in 2024). There is potential for future development.