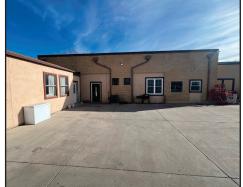

## **Investment/Owner User Property**

1400, 1402, 1460 E. 64th Ave, Denver, CO 80229

| Building: | 15,702± SF* Combined                                           | #Structures:    | Seven (7)                            |
|-----------|----------------------------------------------------------------|-----------------|--------------------------------------|
| Lot Size: | 1.85± AC                                                       | 10 Units:       | 6 - Residential                      |
| YOC:      | 1957, 1962/1983/1990, 1964                                     |                 | 4 - Warehouse/Storage/Service        |
| #Parcels: | Three (3) - #0182511201021<br>#0182511201020<br>#0182511201019 | Structure Type: | Industrial / Residential             |
|           |                                                                | Water/Sewer:    | North Washington - 3 Water Taps 3/4" |
|           |                                                                | Ditch:          | United Water                         |
| Zoning:   | I-2, Adams County                                              | Gas/Electric:   | Xcel Energy                          |

This 1.85 Acre, I-2 Zoned Adams County Land, is comprised of six (6) residential structures, two (2) warehouse units, one (1) auto service garage, and one (1) storage unit. 2023 Taxes: \$51,578.62 (payable in 2024). There is potential for future development.