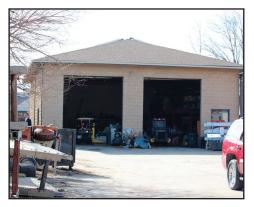

## **Investment/Owner User Property**

1400, 1402, 1460 E. 64th Ave, Denver, CO 80229

| Building: | 15,702± SF* Combined                                           | #Structures:    | Seven (7)                            |
|-----------|----------------------------------------------------------------|-----------------|--------------------------------------|
| Lot Size: | 1.85± AC                                                       | 10 Units:       | 6 - Residential                      |
| YOC:      | 1957, 1962/1983/1990, 1964                                     |                 | 4 - Warehouse/Storage/Service        |
| #Parcels: | Three (3) - #0182511201021<br>#0182511201020<br>#0182511201019 | Structure Type: | Industrial / Residential             |
|           |                                                                | Water/Sewer:    | North Washington - 3 Water Taps 3/4" |
|           |                                                                | Ditch:          | United Water                         |
| Zoning:   | I-2, Adams County                                              | Gas/Electric:   | Xcel Energy                          |

This 1.85 Acre, I-2 Zoned Adams County Land, is comprised of six (6) residential structures, two (2) warehouse units, one (1) auto service garage, and one (1) storage unit. 2023 Taxes: \$51,578.62 (payable in 2024). There is potential for future development.