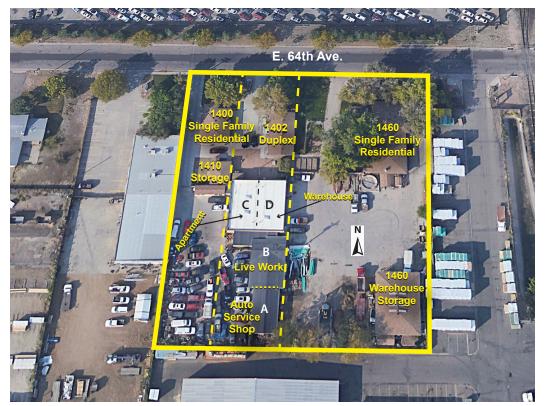

## **Investment/Owner User Property**

1400, 1402, 1460 E. 64th Ave, Denver, CO 80229

| Building: | 15,702± SF* Combined                                           | #Structures:    | Seven (7)                            |
|-----------|----------------------------------------------------------------|-----------------|--------------------------------------|
| Lot Size: | 1.85± AC                                                       | 10 Units:       | 6 - Residential                      |
| YOC:      | 1957, 1962/1983/1990, 1964                                     |                 | 4 - Warehouse/Storage/Service        |
| #Parcels: | Three (3) - #0182511201021<br>#0182511201020<br>#0182511201019 | Structure Type: | Industrial / Residential             |
|           |                                                                | Water/Sewer:    | North Washington - 3 Water Taps 3/4" |
|           |                                                                | Ditch:          | United Water                         |
| Zoning:   | I-2, Adams County                                              | Gas/Electric:   | Xcel Energy                          |

This 1.85 Acre, I-2 Zoned Adams County Land, is comprised of six (6) residential structures, two (2) warehouse units, one (1) auto service garage, and one (1) storage unit. 2023 Taxes: \$51,578.62 (payable in 2024). There is potential for future development.