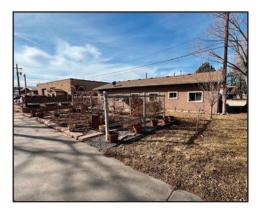

## Investment/Owner User Property

1400, 1402, 1460 E. 64th Ave, Denver, CO 80229

www.FullerRE.com

| Building: | 15,702± SF* Combined                                           | #Structures:    | Seven (7)                            |
|-----------|----------------------------------------------------------------|-----------------|--------------------------------------|
| Lot Size: | 1.85± AC                                                       | 10 Units:       | 6 - Residential                      |
| YOC:      | 1957, 1962/1983/1990, 1964                                     | 10 011110       | 4 - Warehouse/Storage/Service        |
| #Parcels: | Three (3) - #0182511201021<br>#0182511201020<br>#0182511201019 | Structure Type: | Industrial / Residential             |
|           |                                                                | Water/Sewer:    | North Washington - 3 Water Taps 3/4" |
|           |                                                                | Ditch:          | United Water                         |
| Zoning:   | I-2, Adams County                                              | Gas/Electric:   | Xcel Energy                          |

This 1.85 Acre, I-2 Zoned Adams County Land, is comprised of six (6) residential structures, two (2) warehouse units, one (1) auto service garage, and one (1) storage unit. 2023 Taxes: \$51,578.62 (payable in 2024). There is potential for future development.