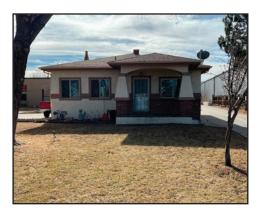

## Investment/Owner User Property

1400, 1402, 1460 E. 64th Ave, Denver, CO 80229

www.FullerRE.com

| Building: | 15,702± SF* Combined                                           | #Structures:    | Seven (7)                            |
|-----------|----------------------------------------------------------------|-----------------|--------------------------------------|
| Lot Size: | 1.85± AC                                                       | 10 Units:       | 6 - Residential                      |
| YOC:      | 1957, 1962/1983/1990, 1964                                     | 10 011110       | 4 - Warehouse/Storage/Service        |
| #Parcels: | Three (3) - #0182511201021<br>#0182511201020<br>#0182511201019 | Structure Type: | Industrial / Residential             |
|           |                                                                | Water/Sewer:    | North Washington - 3 Water Taps 3/4" |
|           |                                                                | Ditch:          | United Water                         |
| Zoning:   | I-2, Adams County                                              | Gas/Electric:   | Xcel Energy                          |

This 1.85 Acre, I-2 Zoned Adams County Land, is comprised of six (6) residential structures, two (2) warehouse units, one (1) auto service garage, and one (1) storage unit. 2023 Taxes: \$51,578.62 (payable in 2024). There is potential for future development.