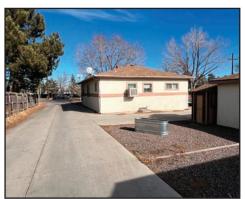

## Investment/Owner User Property

1400, 1402, 1460 E. 64th Ave, Denver, CO 80229

www.FullerRE.com

| Building: | 15,702± SF* Combined                                           | #Structures:    | Seven (7)                            |
|-----------|----------------------------------------------------------------|-----------------|--------------------------------------|
| Lot Size: | 1.85± AC                                                       | 10 Units:       | 6 - Residential                      |
| YOC:      | 1957, 1962/1983/1990, 1964                                     | 10 011110       | 4 - Warehouse/Storage/Service        |
| #Parcels: | Three (3) - #0182511201021<br>#0182511201020<br>#0182511201019 | Structure Type: | Industrial / Residential             |
|           |                                                                | Water/Sewer:    | North Washington - 3 Water Taps 3/4" |
|           |                                                                | Ditch:          | United Water                         |
| Zoning:   | I-2, Adams County                                              | Gas/Electric:   | Xcel Energy                          |

This 1.85 Acre, I-2 Zoned Adams County Land, is comprised of six (6) residential structures, two (2) warehouse units, one (1) auto service garage, and one (1) storage unit. 2023 Taxes: \$51,578.62 (payable in 2024). There is potential for future development.