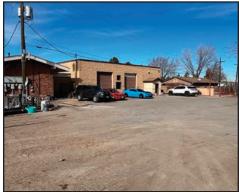

## Investment/Owner User Property

1400, 1402, 1460 E. 64th Ave, Denver, CO 80229

www.FullerRE.com

| Building: | 15,702± SF* Combined                                           | #Structures:    | Seven (7)                            |
|-----------|----------------------------------------------------------------|-----------------|--------------------------------------|
| Lot Size: | 1.85± AC                                                       | 10 Units:       | 6 - Residential                      |
| YOC:      | 1957, 1962/1983/1990, 1964                                     | 10 011110       | 4 - Warehouse/Storage/Service        |
| #Parcels: | Three (3) - #0182511201021<br>#0182511201020<br>#0182511201019 | Structure Type: | Industrial / Residential             |
|           |                                                                | Water/Sewer:    | North Washington - 3 Water Taps 3/4" |
|           |                                                                | Ditch:          | United Water                         |
| Zoning:   | I-2, Adams County                                              | Gas/Electric:   | Xcel Energy                          |

This 1.85 Acre, I-2 Zoned Adams County Land, is comprised of six (6) residential structures, two (2) warehouse units, one (1) auto service garage, and one (1) storage unit. 2023 Taxes: \$51,578.62 (payable in 2024). There is potential for future development.