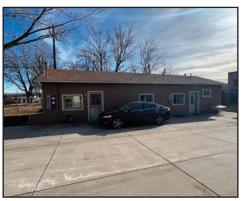

## Investment/Owner User Property

1400, 1402, 1460 E. 64th Ave, Denver, CO 80229

www.FullerRE.com

| Building: | 15,702± SF* Combined                                           | #Structures:    | Seven (7)                            |
|-----------|----------------------------------------------------------------|-----------------|--------------------------------------|
| Lot Size: | 1.85± AC                                                       | 10 Units:       | 6 - Residential                      |
| YOC:      | 1957, 1962/1983/1990, 1964                                     | 10 011110       | 4 - Warehouse/Storage/Service        |
| #Parcels: | Three (3) - #0182511201021<br>#0182511201020<br>#0182511201019 | Structure Type: | Industrial / Residential             |
|           |                                                                | Water/Sewer:    | North Washington - 3 Water Taps 3/4" |
|           |                                                                | Ditch:          | United Water                         |
| Zoning:   | I-2, Adams County                                              | Gas/Electric:   | Xcel Energy                          |

This 1.85 Acre, I-2 Zoned Adams County Land, is comprised of six (6) residential structures, two (2) warehouse units, one (1) auto service garage, and one (1) storage unit. 2023 Taxes: \$51,578.62 (payable in 2024). There is potential for future development.