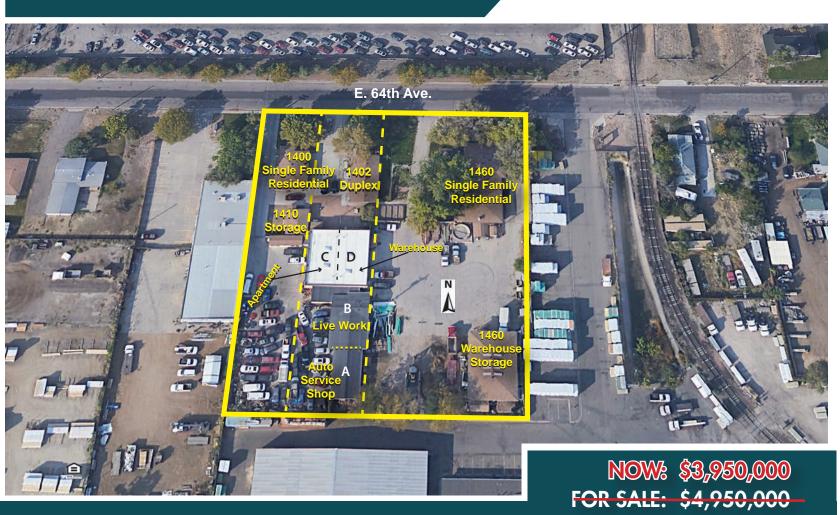

## Investment/Owner User Property

1400, 1402, 1460 E. 64th Ave, Denver, CO 80229

www.FullerRE.com

| Building: | 15,702± SF* Combined                                           | #Structures:    | Seven (7)                            |
|-----------|----------------------------------------------------------------|-----------------|--------------------------------------|
| Lot Size: | 1.85± AC                                                       | 10 Units:       | 6 - Residential                      |
| YOC:      | 1957, 1962/1983/1990, 1964                                     | 10 011110       | 4 - Warehouse/Storage/Service        |
| #Parcels: | Three (3) - #0182511201021<br>#0182511201020<br>#0182511201019 | Structure Type: | Industrial / Residential             |
|           |                                                                | Water/Sewer:    | North Washington - 3 Water Taps 3/4" |
|           |                                                                | Ditch:          | United Water                         |
| Zoning:   | I-2, Adams County                                              | Gas/Electric:   | Xcel Energy                          |

This 1.85 Acre, I-2 Zoned Adams County Land, is comprised of six (6) residential structures, two (2) warehouse units, one (1) auto service garage, and one (1) storage unit. 2023 Taxes: \$51,578.62 (payable in 2024). There is potential for future development.