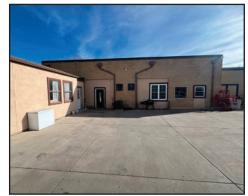

## Investment/Owner User Property

1400, 1402, 1460 E. 64th Ave, Denver, CO 80229

www.FullerRE.com

| Building: | 15,702± SF* Combined                                           | #Structures:    | Seven (7)                            |
|-----------|----------------------------------------------------------------|-----------------|--------------------------------------|
| Lot Size: | 1.85± AC                                                       | 10 Units:       | 6 - Residential                      |
| YOC:      | 1957, 1962/1983/1990, 1964                                     | 10 011110       | 4 - Warehouse/Storage/Service        |
| #Parcels: | Three (3) - #0182511201021<br>#0182511201020<br>#0182511201019 | Structure Type: | Industrial / Residential             |
|           |                                                                | Water/Sewer:    | North Washington - 3 Water Taps 3/4" |
|           |                                                                | Ditch:          | United Water                         |
| Zoning:   | I-2, Adams County                                              | Gas/Electric:   | Xcel Energy                          |

This 1.85 Acre, I-2 Zoned Adams County Land, is comprised of six (6) residential structures, two (2) warehouse units, one (1) auto service garage, and one (1) storage unit. 2023 Taxes: \$51,578.62 (payable in 2024). There is potential for future development.