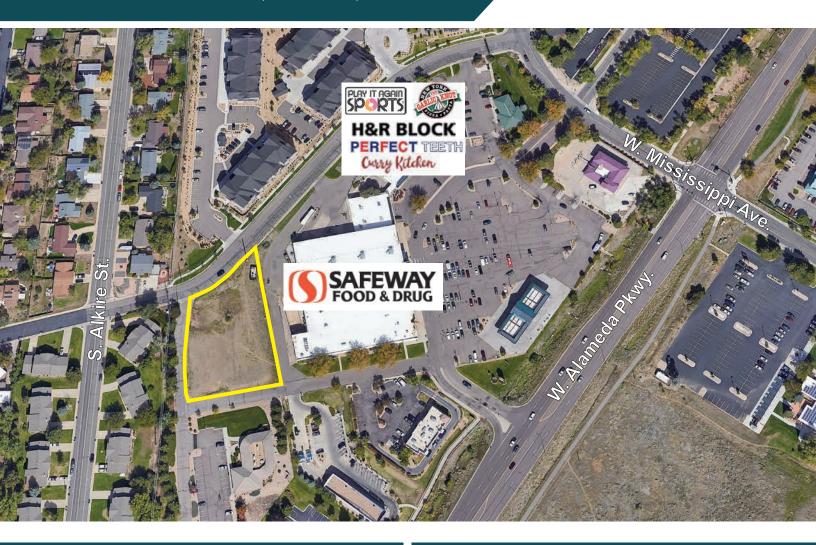

## Lakewood Development Parcel

13121 W. Alameda Ave., Lakewood, CO 80228

www.FullerRE.com

## **PROPERTY NARRATIVE**

Located behind a W. Alameda Ave. Safeway store, this 1.31 acre site is an exceptional development opportunity and is part of the busy Foothills Shopping Center. Lakewood (M-G-S) zoning provides a wide range of permitted uses including but not limited to: Multi-Family, Day Care, Retail, Emergency Medical Facility, etc. Consult Lakewood Zoning to be sure your use would be allowed on the property.