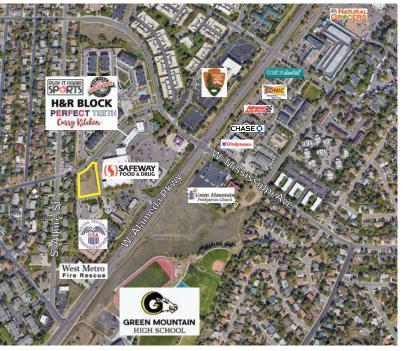

## **PROPERTY NARRATIVE**

Located behind a W. Alameda Ave. Safeway store, this 1.31 acre site is an exceptional development opportunity and is part of the busy Foothills Shopping Center. Lakewood (M-G-S) zoning provides a wide range of permitted uses including but not limited to: Multi-Family, Day Care, Retail, Emergency Medical Facility, etc. Consult Lakewood Zoning to be sure your use would be allowed on the property.