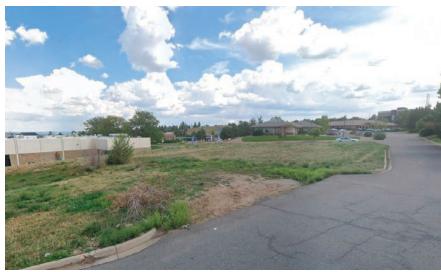

## **PROPERTY NARRATIVE**

Located behind a W. Alameda Ave. Safeway store, this 1.31 acre site is an exceptional development opportunity and is part of the busy Foothills Shopping Center. Lakewood (M-G-S) zoning provides a wide range of permitted uses including but not limited to: Multi-Family, Day Care, Retail, Emergency Medical Facility, etc. Consult Lakewood Zoning to be sure your use would be allowed on the property.