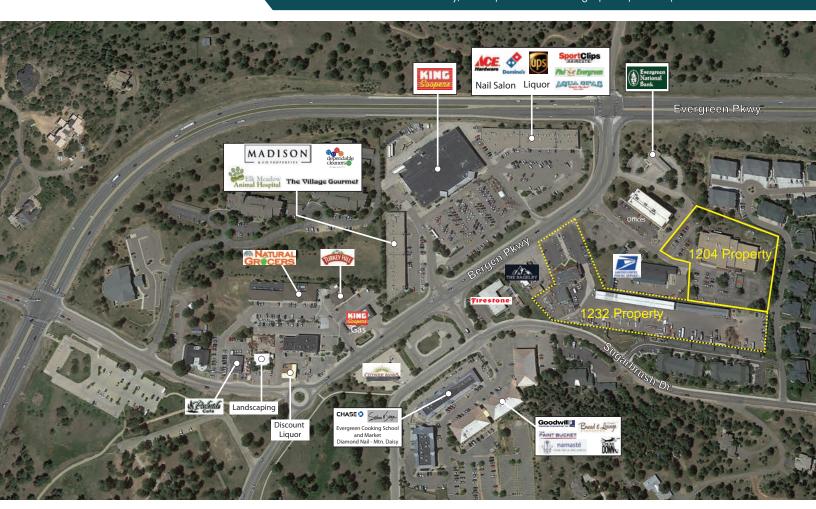

## Bergen Park Investment Property 1204 Bergen Pkwy., Evergreen, CO

www.FullerRE.com

| INVESTMENT SUMMARY |                            |  |
|--------------------|----------------------------|--|
| Price:             | \$4,350,000 (Modified NNN) |  |
| Bldg. Size:        | 23,000± SF                 |  |
| Lot Size:          | 2.81± Acres                |  |
| Taxes:             | \$60,263.98                |  |
| NOI:               | \$245,244                  |  |
| Cap Rate:          | 5.45%                      |  |

This offering could also be sold as an assemblage which includes the neighboring 1232 Bergen Pkwy. property. Consult broker for information.

The Wild Game Entertainment Experience offers a multitude of spaces for any type of event, party, banquet, or conference. With the unique building design, it can provide space for you to host a gathering for groups of all sizes. The Wild Game combined with Tequila's Family Mexican Restaurant features over 23,000 square feet of food, beverage, and endless fun & entertaining activities. Bowling & Arcade—Enjoy bowling lanes each equipped with a state-of-the-art scoring system, HDTVs, numerous 10' X 15' projection screens at the end of the lanes, and our newest light show over the lanes! We have 8 full size bowling lanes. The Clubhouse boasts billiards, shuffleboard, ping-pong and great arcade games including NBA Hoops and Skee-Ball. A Pickelball court was recently added.