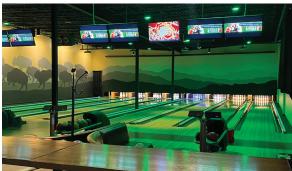

This offering could also be sold as an assemblage which includes the neighboring 1232 Bergen Pkwy. property. Consult broker for information.

The Wild Game Entertainment Experience offers a multitude of spaces for any type of event, party, banquet, or conference. With the unique building design, it can provide space for you to host a gathering for groups of all sizes. The Wild Game combined with Tequila's Family Mexican Restaurant features over 23,000 square feet of food, beverage, and endless fun & entertaining activities. Bowling & Arcade—Enjoy bowling lanes each equipped with a state-of-the-art scoring system, HDTVs, numerous 10' X 15' projection screens at the end of the lanes, and our newest light show over the lanes! We have 8 full size bowling lanes. The Clubhouse boasts billiards, shuffleboard, ping-pong and great arcade games including NBA Hoops and Skee-Ball. A Pickelball court was recently added.