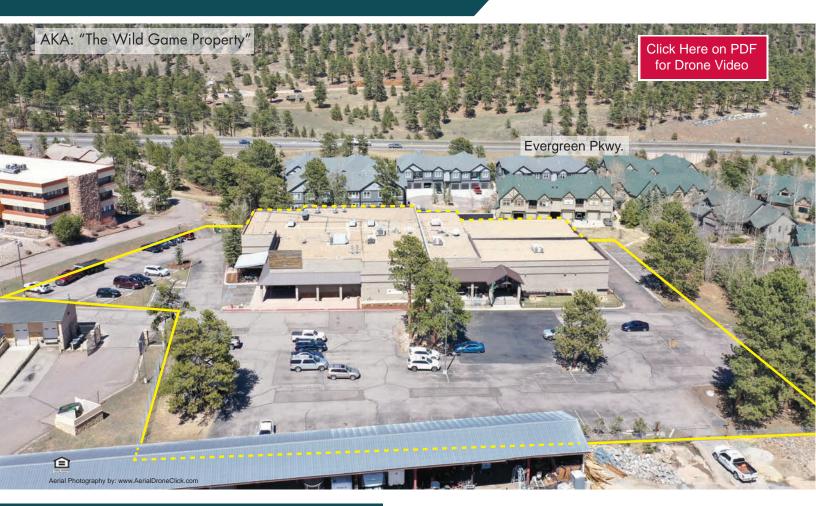

## Bergen Park Investment Property 1204 Bergen Pkwy., Evergreen, CO

www.FullerRE.com

| INVESTMENT SUMMARY |                            |  |
|--------------------|----------------------------|--|
| Price:             | \$4,350,000 (Modified NNN) |  |
| Bldg. Size:        | 23,000± SF                 |  |
| Lot Size:          | 2.81± Acres                |  |
| Taxes:             | \$60,263.98                |  |
| NOI:               | \$245,244                  |  |
| Cap Rate:          | 5.45%                      |  |

This offering could also be sold as an assemblage which includes the neighboring 1232 Bergen Pkwy. property. Consult broker for information.

The Wild Game Entertainment Experience offers a multitude of spaces for any type of event, party, banquet, or conference. With the unique building design, it can provide space for you to host a gathering for groups of all sizes. The Wild Game combined with Tequila's Family Mexican Restaurant features over 23,000 square feet of food, beverage, and endless fun & entertaining activities. Bowling & Arcade—Enjoy bowling lanes each equipped with a state-of-the-art scoring system, HDTVs, numerous 10' X 15' projection screens at the end of the lanes, and our newest light show over the lanes! We have 8 full size bowling lanes. The Clubhouse boasts billiards, shuffleboard, ping-pong and great arcade games including NBA Hoops and Skee-Ball. A Pickelball court was recently added.