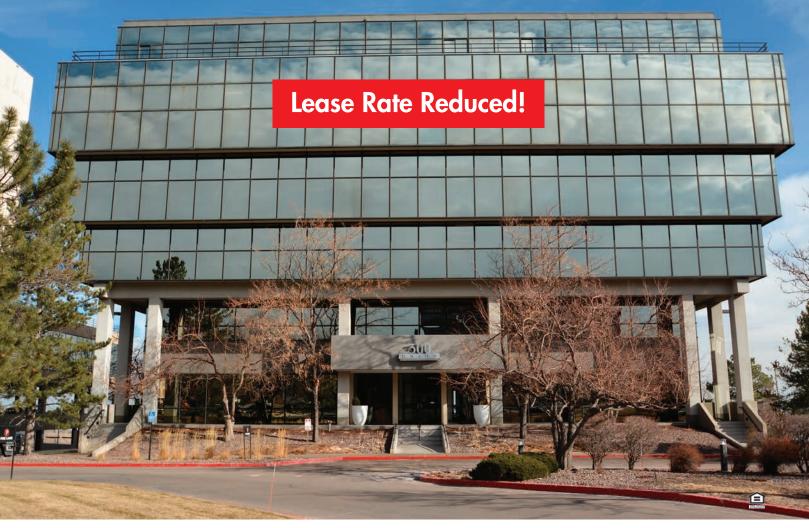

## Union Blvd Office Space for SubLease

300 Union Blvd, Suite 515, Lakewood, CO 80228

www.FullerRE.com

## **AVAILABLE FOR LEASE**

Suite 515: 1,730± SF - 5th Floor
Outstanding views

LEASE RATE: \$20.00/SF

Beautiful sublet of 1,730 square feet on the 5th floor with outstanding views. 300 Union is a class A building with covered parking. New 1,300 SF building conference facility with WiFi, projector, and kitchen with bar seating. Multiple restaurant and retail amenities within walking distance and short driving distance. Sublet ends June 30, 2025 with extension possible directly from building Landlord. Furniture available free of charge!