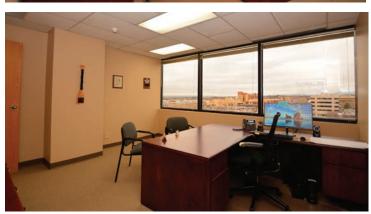

## **AVAILABLE FOR LEASE**

Suite 515: 1,730± SF - 5th Floor
Outstanding views

LEASE RATE: \$20.00/SF

Beautiful sublet of 1,730 square feet on the 5th floor with outstanding views. 300 Union is a class A building with covered parking. New 1,300 SF building conference facility with WiFi, projector, and kitchen with bar seating. Multiple restaurant and retail amenities within walking distance and short driving distance. Sublet ends June 30, 2025 with extension possible directly from building Landlord. Furniture available free of charge!