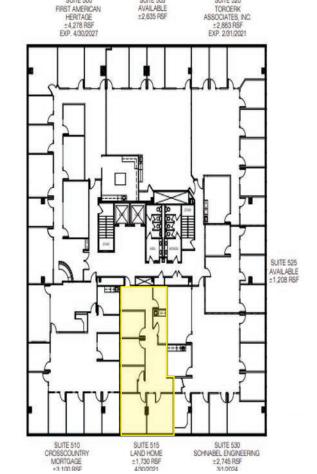

## **AVAILABLE FOR LEASE**

Suite 515: 1,730± SF - 5th Floor
Outstanding views

LEASE RATE: \$20.00/SF

Beautiful sublet of 1,730 square feet on the 5th floor with outstanding views. 300 Union is a class A building with covered parking. New 1,300 SF building conference facility with WiFi, projector, and kitchen with bar seating. Multiple restaurant and retail amenities within walking distance and short driving distance. Sublet ends June 30, 2025 with extension possible directly from building Landlord. Furniture available free of charge!