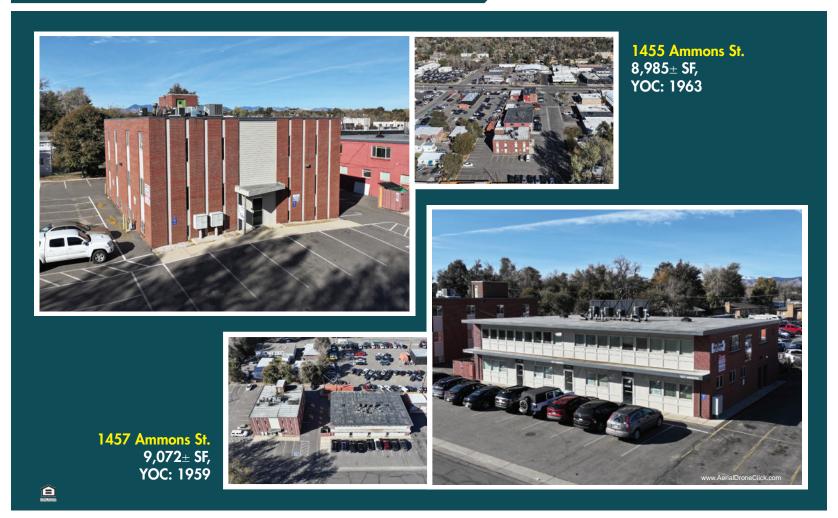

## LAKEWOOD OFFICE SPACE FOR LEASE

1455 & 1457 Ammons St., Lakewood, CO

www.FullerRE.com

Located just off W. Colfax Ave. several blocks west of Wadsworth Blvd., these two office buildings offer an affordable West Lakewood option for office space. 45 parking spaces.

## \$15.00/SF Full Service Gross

| 1455 Ammons St. Availability |                              | 1457 Ammons St. Availability |                                  |  |
|------------------------------|------------------------------|------------------------------|----------------------------------|--|
| Suite 201:                   | 488± Sq.Ft.                  | Suite 208:                   | 660± Sq.Ft.                      |  |
| Suite 203:                   | 664± Sq.Ft Available in June | Suite 210:                   | 618± Sq.Ft. (Available in April) |  |