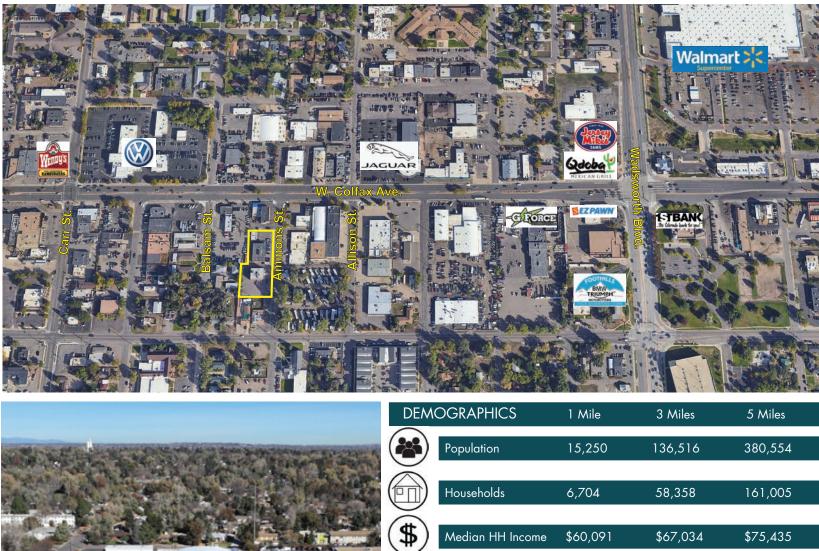

## LAKEWOOD OFFICE SPACE FOR LEASE

1455 & 1457 Ammons St., Lakewood, CO

www.FullerRE.com

Located just off W. Colfax Ave. several blocks west of Wadsworth Blvd., these two office buildings offer an affordable West Lakewood option for office space. 45 parking spaces.

5300 DTC Pkwy, #100 | Greenwood Village | CO |80111 | FAX: 303-534-9021

55

| MOGRAPHICS |                  | 1 Mile                              | 3 Miles         | 5 Miles  |  |  |
|------------|------------------|-------------------------------------|-----------------|----------|--|--|
| )          | Population       | 15,250                              | 136,516         | 380,554  |  |  |
|            | Households       | 6,704                               | 58,358          | 161,005  |  |  |
| )          | Median HH Income | \$60,091                            | \$67,034        | \$75,435 |  |  |
| )          | Median Age       | 40.20                               | 38.70           | 37.80    |  |  |
|            | Traffic          | 27,753 vpd - Colfax Ave @ Ammons St |                 |          |  |  |
|            | Traffic          | 27,753 vpd - (                      | Colfax Ave @ Am | mons St  |  |  |