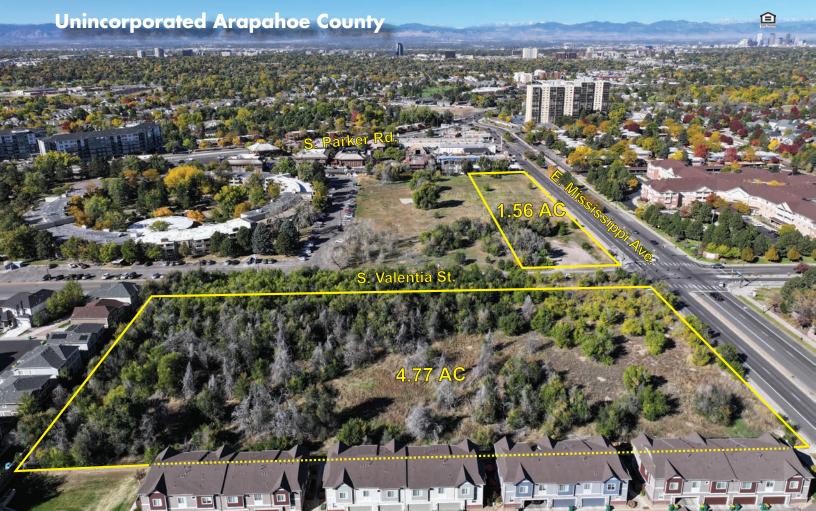

# 6.33 Acres of Development Land

South of E. Mississippi Ave. at Valentia Street

www.FullerRE.com

Aerial Photography by: www.AerialDroneClick.com

Boundaries presented as a visual reference only. Consult broker for complete legal description.

| Parcel ID: | 1973-21-1-00-45                     |
|------------|-------------------------------------|
| Size:      | 1.56 Acres                          |
| Taxes:     | \$6,177.54 (2022 pd. in 2023)       |
| Zoning:    | PUD - Planned Unit Development Zone |
| Price:     | \$1,698,840 (\$25.00/SF)            |

| Parcel ID: | 1973-21-1-00-044               |
|------------|--------------------------------|
| Size:      | 4.77 Acres                     |
| Taxes:     | \$13,222.34 (2022 pd. in 2023) |
| Zoning:    | B1 / PUD                       |
| Price:     | \$5,194,530 (\$25.00/SF)       |

Two infill parcels located on the south side of E. Mississippi Ave. at S. Valentia St. These parcels are in Unincorporated Arapahoe County. Traffic on Mississippi is almost 22,000 cars per day close to Havana and South Parker Road. See Zoning information on the back.