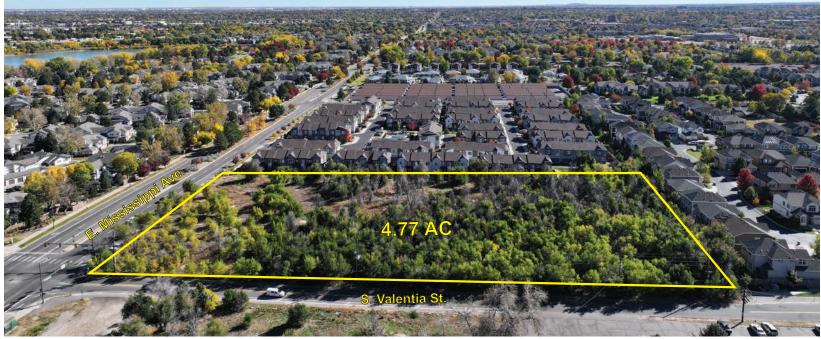

| Parcel ID: | 1973-21-1-00-044               |
|------------|--------------------------------|
| Size:      | 4.77 Acres                     |
| Taxes:     | \$13,222.34 (2022 pd. in 2023) |
| Zoning:    | B1 / PUD                       |
| Price:     | \$5,194,530 (\$25.00/SF)       |

## Looking East