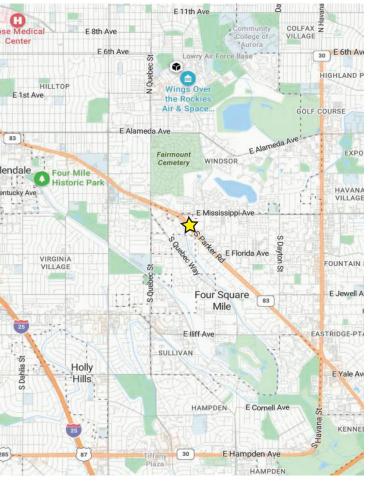

Two infill parcels located on the south side of E. Mississippi Ave. at S. Valentia St. These parcels are in Unincorporated Arapahoe County. Traffic on Mississippi is almost 22,000 cars per day close to Havana and South Parker Road. See Zoning information on the back.