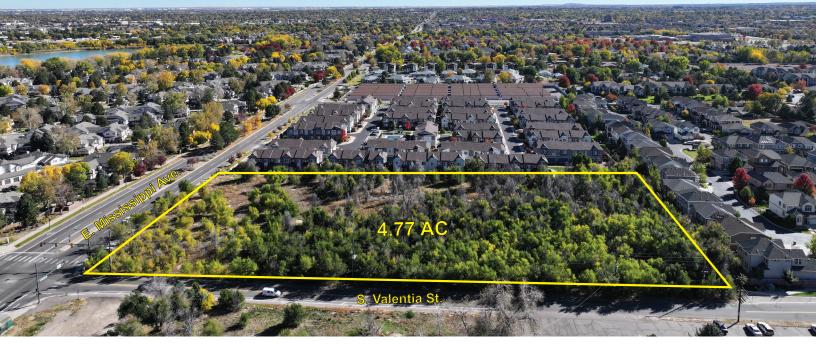

| Parcel ID: | 1973-21-1-00-044               |
|------------|--------------------------------|
| Size:      | 4.77 Acres                     |
| Taxes:     | \$13,222.34 (2022 pd. in 2023) |
| Zoning:    | B1 / PUD                       |
| Price:     | \$5,194,530 (\$25.00/SF)       |

Two infill parcels located on the south side of E. Mississippi Ave. at S. Valentia St. These parcels are in Unincorporated Arapahoe County. Traffic on Mississippi is almost 22,000 cars per day close to Havana and South Parker Road. See Zoning information on the back.