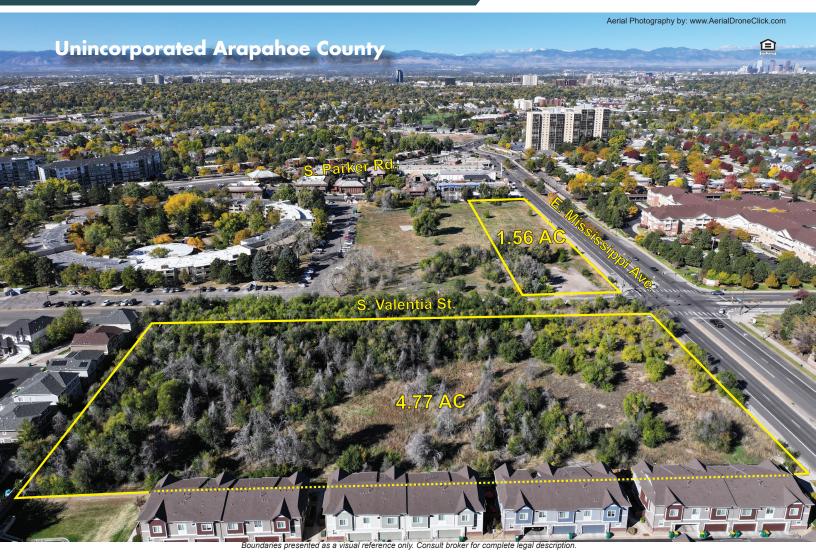

# 6.33 Acres of Development Land

South of E. Mississippi Ave. at Valentia Street

www.FullerRE.com

| Parcel ID: | /3-21-1-00-45                       |
|------------|-------------------------------------|
| Size:      | 1.56 Acres                          |
| Taxe, Co   | \$6,177.54 (2022 pd. in 2023)       |
| nd mg:     | PUD - Planned Unit Development Zone |
| Price:     | \$1,698,840 (\$25,00/SE)            |

| Parcel ID: | 1973-21-1-00-044               |
|------------|--------------------------------|
| Size:      | 4.77 Acres                     |
| Taxes:     | \$13,222.34 (2022 pd. in 2023) |
| Zoning:    | B1 / PUD                       |
| Price:     | \$5,194,530 (\$25.00/SF)       |

Two infill parcels located on the south side of E. Mississippi Ave. at S. Valentia St. These parcels are in Unincorporated Arapahoe County. Traffic on Mississippi is almost 22,000 cars per day close to Havana and South Parker Road. See Zoning information on the back.