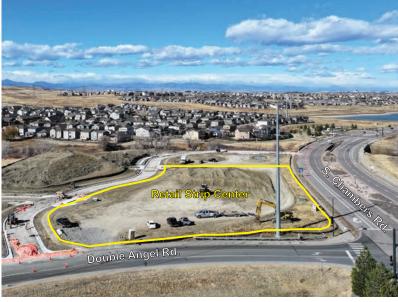

## Parker Retail Space For Lease

S. Chambers @ Double Angel Rd., Parker, CO 80134

www.FullerRE.com

Located on S. Chambers Rd. between Hess Rd. and Mainstreet, this new-build retail center sits at a signalized intersection across from Echo Park Stadium. In the path of numerous newly constructed residential communities, Chambers Rd. offers high traffic numbers (11,629 vpd) and good visibility. Large numbers of recreational seekers will flock to the nearby newly-opened Rueter-Hess Reservoir and Rueter-Hess Incline. The area offers strong demographics with median household income of \$129,970 within a 3-mile radius.

| Building SF:  | 17,000± SF                      |
|---------------|---------------------------------|
| Parking:      | 90± Spaces                      |
| # of Tenants: | 7 Total Units (Divisible)       |
| Lease Rate:   | \$30.00/SF NNN                  |
| Est. NNN's:   | Contact Brokers for Information |