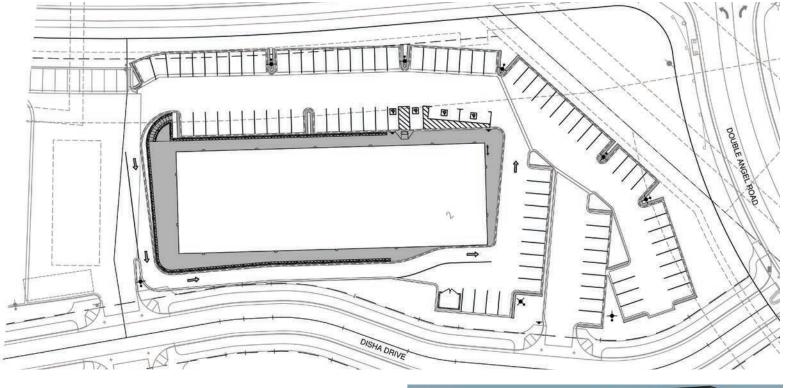

## Parker Retail Space For Lease

S. Chambers @ Double Angel Rd., Parker, CO 80134

www.FullerRE.com

Located on S. Chambers Rd. between Hess Rd. and Mainstreet, this new-build retail center sits at a signalized intersection across from Echo Park Stadium. In the path of numerous newly constructed residential communities, Chambers Rd. offers high traffic numbers (11,629 vpd) and good visibility. Large numbers of recreational seekers will flock to the nearby newly-opened Rueter-Hess Reservoir and Rueter-Hess Incline. The area offers strong demographics with median household income of \$129,970 within a 3-mile radius.