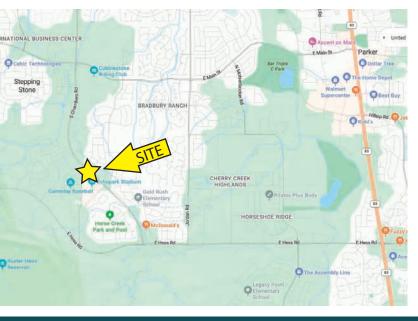

## Parker Retail Space For Lease

S. Chambers @ Double Angel Rd., Parker, CO 80134

www.FullerRE.com

Located on S. Chambers Rd. between Hess Rd. and Mainstreet, this new-build retail center sits at a signalized intersection across from Echo Park Stadium. In the path of numerous newly constructed residential communities, Chambers Rd. offers high traffic numbers (11,629 vpd) and good visibility. Large numbers of recreational seekers will flock to the nearby newly-opened Rueter-Hess Reservoir and Rueter-Hess Incline. The area offers strong demographics with median household income of \$129,970 within a 3-mile radius.