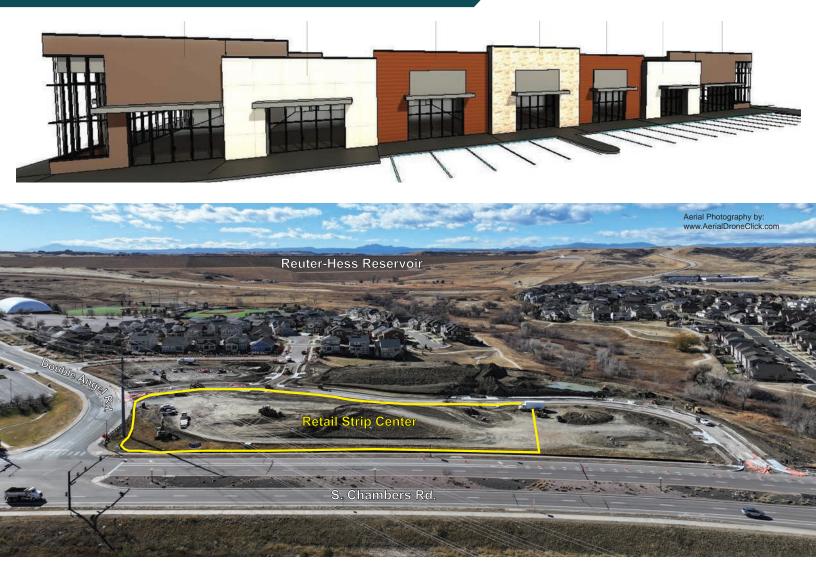

## Parker Retail Space For Lease

S. Chambers @ Double Angel Rd., Parker, CO 80134

www.FullerRE.com

Located on S. Chambers Rd. between Hess Rd. and Mainstreet, this new-build retail center sits at a signalized intersection across from Echo Park Stadium. In the path of numerous newly constructed residential communities, Chambers Rd. offers high traffic numbers (11,629 vpd) and good visibility. Large numbers of recreational seekers will flock to the nearby newly-opened Rueter-Hess Reservoir and Rueter-Hess Incline. The area offers strong demographics with median household income of \$129,970 within a 3-mile radius.

| Building SF:  | 17,000± SF                      |
|---------------|---------------------------------|
| Parking:      | 90± Spaces                      |
| # of Tenants: | 7 Total Units (Divisible)       |
| Lease Rate:   | \$30.00/SF NNN                  |
| Est. NNN's:   | Contact Brokers for Information |