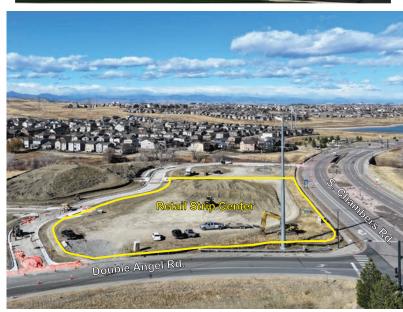

## Parker Retail Space For Lease

S. Chambers @ Double Angel Rd., Parker, CO 80134

Located on S. Chambers Rd. between Hess Rd. and Mainstreet, this new-build retail center sits at a signalized intersection across from Echo Park Stadium. In the path of numerous newly constructed residential communities, Chambers Rd. offers high traffic numbers (19,000 vpd) and good visibility. Large numbers of recreational seekers will flock to the nearby newly-opened Rueter-Hess Reservoir and Rueter-Hess Incline. The area offers strong demographics with median household income of \$129,970 within a 3-mile radius.