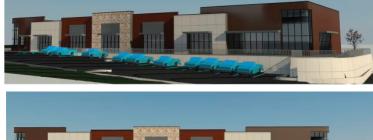

## Parker Retail Space For Lease

S. Chambers @ Double Angel Rd., Parker, CO 80134

Located on S. Chambers Rd. between Hess Rd. and Mainstreet, this new-build retail center sits at a signalized intersection across from Echo Park Stadium. In the path of numerous newly constructed residential communities, Chambers Rd. offers high traffic numbers (19,000 vpd) and good visibility. Large numbers of recreational seekers will flock to the nearby newly-opened Rueter-Hess Reservoir and Rueter-Hess Incline. The area offers strong demographics with median household income of \$129,970 within a 3-mile radius.

Building SF: 17,000± SF

Parking: 90± Spaces

# of Tenants: 7 Total Units (Divisible)

Lease Rate: \$30.00/SF NNN

Est. NNN's: Contact Brokers for Information

**Fuller Real Estate** (303) 534-4822

Click for Brokerage Disclosure **Steve Peters** (720) 974-2793 direct