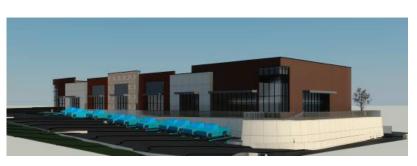

## Parker Retail Space For Lease

S. Chambers @ Double Angel Rd., Parker, CO 80134

Located on S. Chambers Rd. between Hess Rd. and Mainstreet, this new-build retail center sits at a signalized intersection across from Echo Park Stadium. In the path of numerous newly constructed residential communities, Chambers Rd. offers high traffic numbers (19,000 vpd) and good visibility. Large numbers of recreational seekers will flock to the nearby newly-opened Rueter-Hess Reservoir and Rueter-Hess Incline. The area offers strong demographics with median household income of \$129,970 within a 3-mile radius.

Building SF: 17,000± SF

Parking: 90± Spaces

# of Tenants: 7 Total Units (Divisible)

Lease Rate: \$30.00/SF NNN

Est. NNN's: Contact Brokers for Information

**Fuller Real Estate** (303) 534-4822

Click for Brokerage Disclosure **Steve Peters** (720) 974-2793 direct