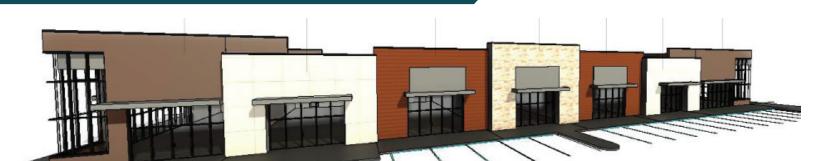

## Parker Retail Space For Lease

S. Chambers @ Double Angel Rd., Parker, CO 80134

Located on S. Chambers Rd. between Hess Rd. and Mainstreet, this new-build retail center sits at a signalized intersection across from Echo Park Stadium. In the path of numerous newly constructed residential communities, Chambers Rd. offers high traffic numbers (19,000 vpd) and good visibility. Large numbers of recreational seekers will flock to the nearby newly-opened Rueter-Hess Reservoir and Rueter-Hess Incline. The area offers strong demographics with median household income of \$129,970 within a 3-mile radius.

Building SF: 17,000± SF

Parking: 90± Spaces

# of Tenants: 7 Total Units (Divisible)

Lease Rate: \$30.00/SF NNN

Est. NNN's: Contact Brokers for Information

**Fuller Real Estate** (303) 534-4822

Click for Brokerage Disclosure **Steve Peters** (720) 974-2793 direct