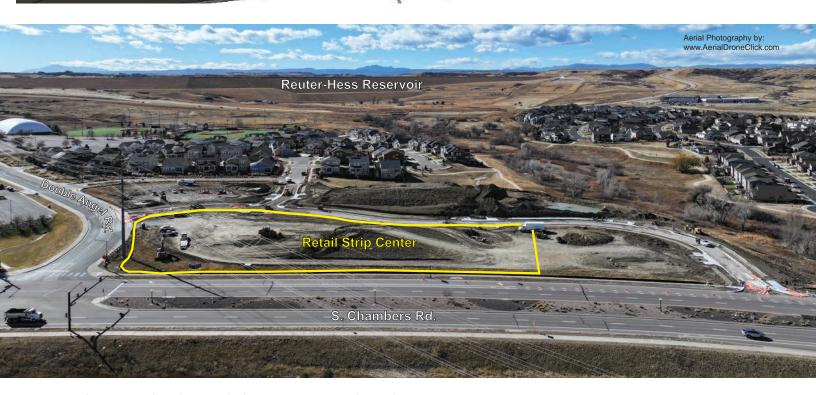

## Parker Retail Space For Lease

S. Chambers @ Double Angel Rd., Parker, CO 80134

Located on S. Chambers Rd. between Hess Rd. and Mainstreet, this new-build retail center sits at a signalized intersection across from Echo Park Stadium. In the path of numerous newly constructed residential communities, Chambers Rd. offers high traffic numbers (19,000 vpd) and good visibility. Large numbers of recreational seekers will flock to the nearby newly-opened Rueter-Hess Reservoir and Rueter-Hess Incline. The area offers strong demographics with median household income of \$129,970 within a 3-mile radius.