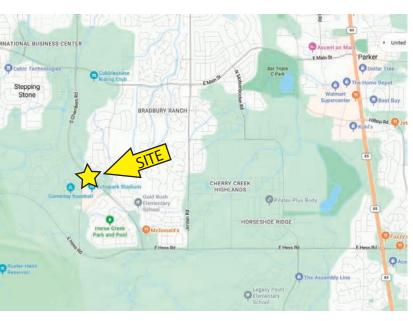

## Parker Retail Space For Lease

S. Chambers @ Double Angel Rd., Parker, CO 80134

Located on S. Chambers Rd. between Hess Rd. and Mainstreet, this new-build retail center sits at a signalized intersection across from Echo Park Stadium. In the path of numerous newly constructed residential communities, Chambers Rd. offers high traffic numbers (19,000 vpd) and good visibility. Large numbers of recreational seekers will flock to the nearby newly-opened Rueter-Hess Reservoir and Rueter-Hess Incline. The area offers strong demographics with median household income of \$129,970 within a 3-mile radius.