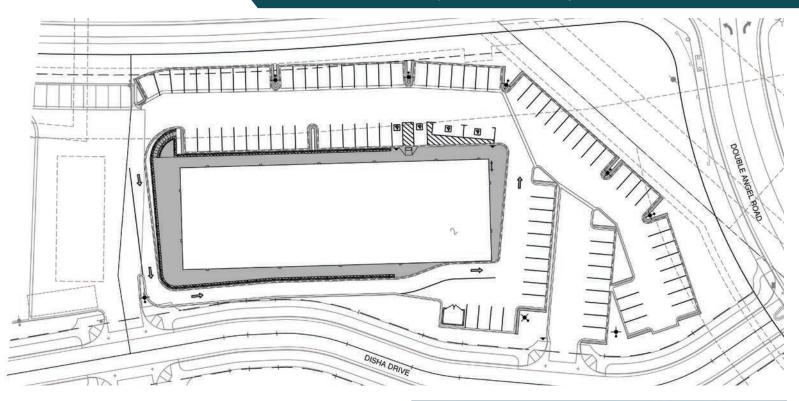

Building SF: 17,000± SF

Parking: 90± Spaces

# of Tenants: 7 Total Units (Divisible)

Lease Rate: \$30.00/SF NNN

Est. NNN's: Contact Brokers for Information

**Fuller Real Estate** (303) 534-4822

Click for Brokerage Disclosure **Steve Peters** (720) 974-2793 direct