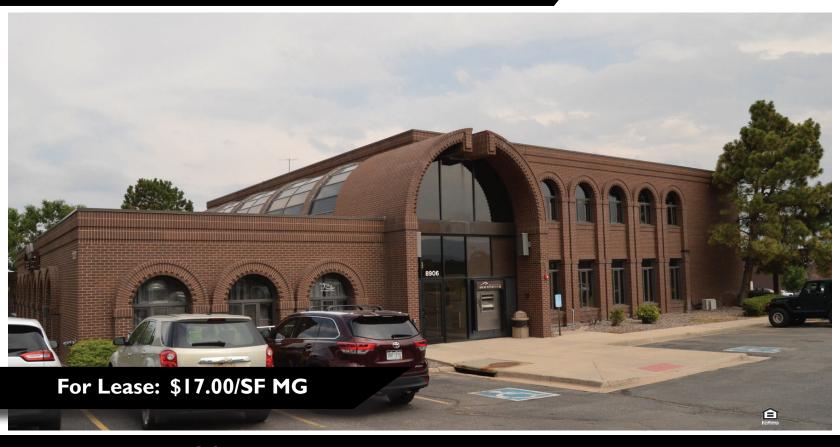

## **WESTERRA CREDIT UNION FOR LEASE**

FULLER REAL ESTATE

8906 W. Bowles Ave., Littleton, CO 80123

## **CURRENT AVAILABILITY**

Main Floor \$17.00/SF Modified Gross Bank Space:

6,882± SF - Eight perimeter offices, conference room, vault,

three-bay teller line.

## **PROPERTY HIGHLIGHTS**

- Attractive building across from Southwest Plaza Mall
- Exceptional access to Kipling, C-470 and southwest
  Littleton
- Abundant nearby retail and restaurant amenities
- On the RTD bus line
- Modified Gross lease, tenant responsible for in-suite janitorial