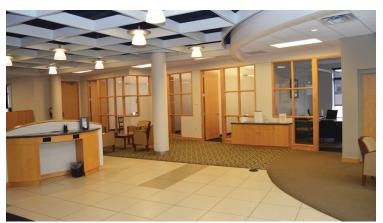

## **CURRENT AVAILABILITY**

Main Floor \$17.00/SF Modified Gross Bank Space:

6,882± SF - Eight perimeter offices, conference room, vault,

three-bay teller line.

Main Level Floorplan 6,882 SF

Floorplan provided as a visual reference only and may not be accurate.