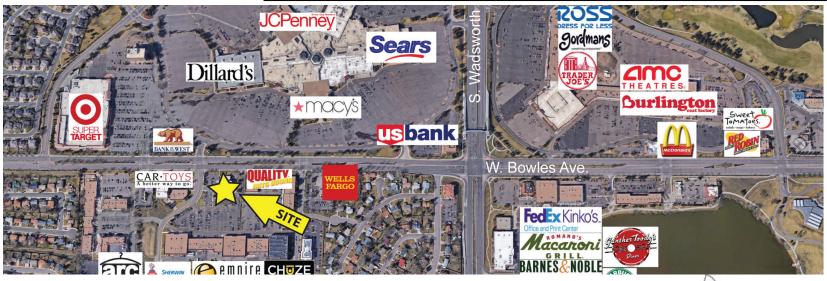

## **PROPERTY HIGHLIGHTS**

- Attractive building across from Southwest Plaza Mall
- Exceptional access to Kipling, C-470 and southwest
  Littleton
- Abundant nearby retail and restaurant amenities
- On the RTD bus line
- Modified Gross lease, tenant responsible for in-suite janitorial