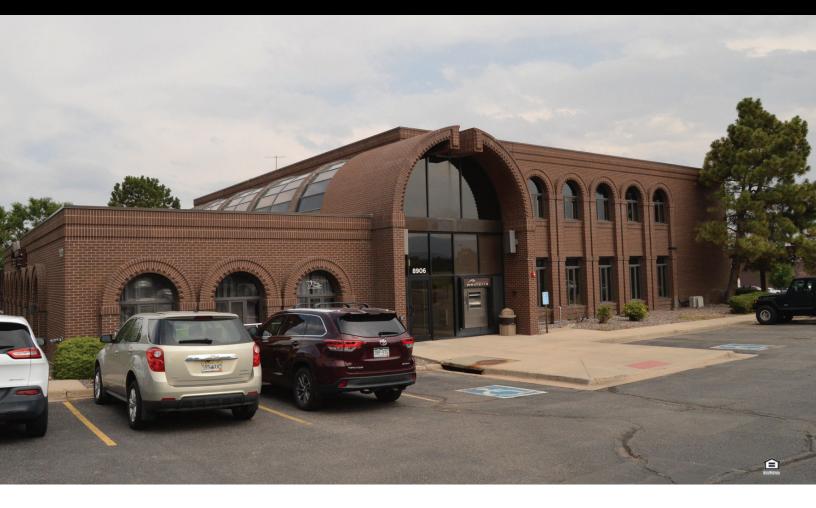

## WESTERRA CREDIT UNION FOR LEASE

8906 W. Bowles Ave., Littleton, CO 80123

| Building:      | 14,549± SF |
|----------------|------------|
| YOC:           | 1985       |
| Parking Ratio: | 4.5:1000   |
| Parking:       | 65 Spaces  |

- Attractive building across from Southwest Plaza Mall
- Exceptional access to Kipling, C-470 and southwest Littleton
- Abundant nearby retail and restaurant amenities
- On the RTD bus line
- Modified Gross lease, tenant responsible for in-suite janitorial