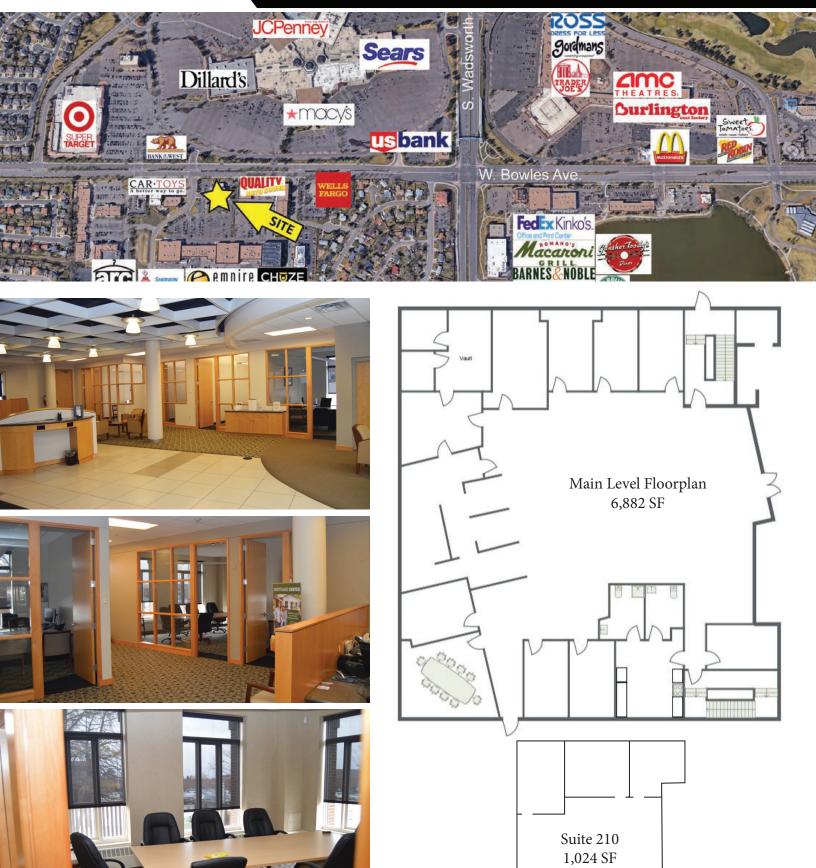

|            | Main Floor Bank Space                                                                               |
|------------|-----------------------------------------------------------------------------------------------------|
| For Lease: | \$17.00/SF Modified Gross                                                                           |
|            | 6,882± SF - Eight perimeter offices,<br>conference room, vault, three-bay<br>teller line.           |
| Suite 210: | \$17.00/SF Modified Gross, 1,024±SF,<br>reception and 3 perimeter offices.<br>Available May 1, 2025 |
|            |                                                                                                     |

Floorplan provided as a visual reference only and may not be completely accurate.