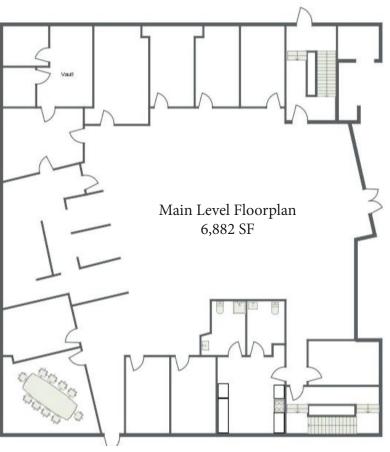

## Main Floor Bank Space

\$17.00/SF Modified Gross For Lease:

Available: July 31, 2024 Occupancy

6,882± SF - Eight perimeter offices, conference room, vault, three-bay teller line.

**Fuller Real Estate** (303) 534-4822

5300 DTC Pkwy, #100 | Greenwood Village | CO |80111 | FAX: 303-534-9021

Floorplan provided as a visual reference only and may not be completely accurate.