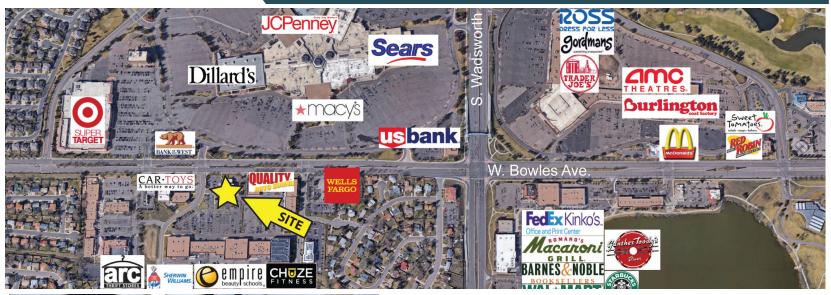

- Attractive building across from Southwest Plaza Mall
- Exceptional access to Kipling, C-470 and southwest Littleton
- Abundant nearby retail and restaurant amenities
- On the RTD bus line
- Modified Gross lease, tenant responsible for in-suite janitorial