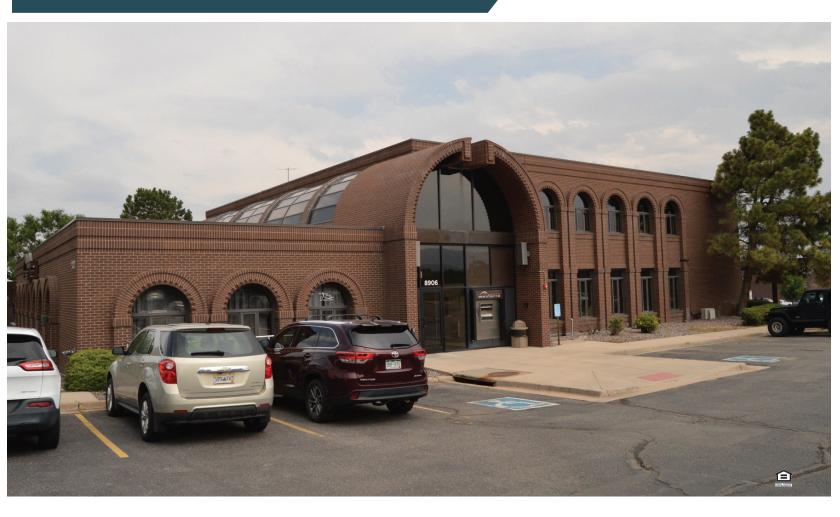

## WESTERRA CREDIT UNION FOR LEASE

8906 W. Bowles Ave., Littleton, CO 80123

www.FullerRE.com

| Building:      | 14,549± SF |
|----------------|------------|
| YOC:           | 1985       |
| Parking Ratio: | 4.5:1000   |
| Parkina:       | 65 Spaces  |

- Attractive building across from Southwest Plaza Mall
- Exceptional access to Kipling, C-470 and southwest Littleton
- Abundant nearby retail and restaurant amenities
- On the RTD bus line
- Modified Gross lease, tenant responsible for in-suite janitorial