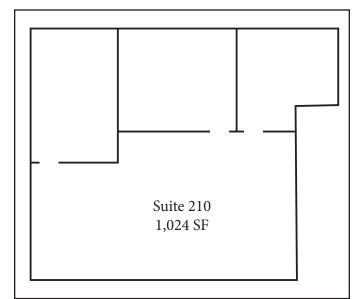

## WESTERRA CREDIT UNION FOR LEASE

8906 W. Bowles Ave., Littleton, CO 80123

www.FullerRE.com

| Main Floor Bank Space                                                                                                                          |                                                                                     | Basement Level                                                                                                    |                                                                                                                                                                   |
|------------------------------------------------------------------------------------------------------------------------------------------------|-------------------------------------------------------------------------------------|-------------------------------------------------------------------------------------------------------------------|-------------------------------------------------------------------------------------------------------------------------------------------------------------------|
| For Lease:                                                                                                                                     | \$17.00/SF Modified Gross                                                           | For Lease:                                                                                                        | \$8.00/SF Modified Gross                                                                                                                                          |
| Available:<br>July 31, 2024<br>Occupancy                                                                                                       | 6,882± SF - Eight perimeter offices, conference room, vault, three-bay teller line. | Available:                                                                                                        | 1,463± SF - Basement suite offers in-<br>suite bathroom and shower, large<br>garden level windows and a common<br>break room/conference room at<br>bargain rates. |
| Suite 210:                                                                                                                                     | \$17.00/SF Modified Gross, 1,024±SF,<br>reception and 3 perimeter offices           |                                                                                                                   |                                                                                                                                                                   |
| <ul> <li>Attractive building across from Southwest Plaza Mall</li> <li>Exceptional access to Kipling, C-470 and southwest Littleton</li> </ul> |                                                                                     | <ul> <li>On the RTD bus line</li> <li>Modified Gross lease, tenant responsible for in-suite janitorial</li> </ul> |                                                                                                                                                                   |

(/20) 309-3413 mobile MHaley@FullerRE.com

5300 DTC Pkwy, #100 | Greenwood Village | CO |80111 | FAX: 303-534-9021

Floorplans provided as a visual reference only and may not be completely accurate.