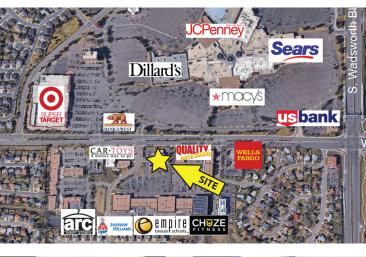

## WESTERRA CREDIT UNION FOR LEASE

8906 W. Bowles Ave., Littleton, CO 80123

www.FullerRE.com

| Main Floor Bank Space                                                                                                                          |                                                                                     | Basement Level                                                                                                    |                                                                                                                                                                   |
|------------------------------------------------------------------------------------------------------------------------------------------------|-------------------------------------------------------------------------------------|-------------------------------------------------------------------------------------------------------------------|-------------------------------------------------------------------------------------------------------------------------------------------------------------------|
| For Lease:                                                                                                                                     | \$17.00/SF Modified Gross                                                           | For Lease:                                                                                                        | \$8.00/SF Modified Gross                                                                                                                                          |
| Available:<br>July 31, 2024<br>Occupancy                                                                                                       | 6,882± SF - Eight perimeter offices, conference room, vault, three-bay teller line. | Available:                                                                                                        | 1,463± SF - Basement suite offers in-<br>suite bathroom and shower, large<br>garden level windows and a common<br>break room/conference room at<br>bargain rates. |
| Suite 210:                                                                                                                                     | \$17.00/SF Modified Gross, 1,024±SF,<br>reception and 3 perimeter offices           |                                                                                                                   |                                                                                                                                                                   |
| <ul> <li>Attractive building across from Southwest Plaza Mall</li> <li>Exceptional access to Kipling, C-470 and southwest Littleton</li> </ul> |                                                                                     | <ul> <li>On the RTD bus line</li> <li>Modified Gross lease, tenant responsible for in-suite janitorial</li> </ul> |                                                                                                                                                                   |