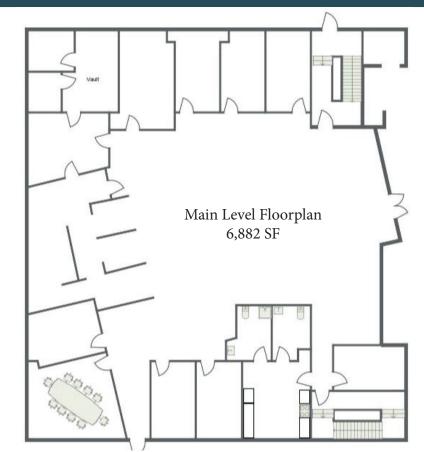

## WESTERRA CREDIT UNION FOR LEASE

8906 W. Bowles Ave., Littleton, CO 80123

www.FullerRE.com

| Main Floor Bank Space                                                                                                                          |                                                                                     | Basement Level                                                                                                    |                                                                                                                                                                   |
|------------------------------------------------------------------------------------------------------------------------------------------------|-------------------------------------------------------------------------------------|-------------------------------------------------------------------------------------------------------------------|-------------------------------------------------------------------------------------------------------------------------------------------------------------------|
| For Lease:                                                                                                                                     | \$17.00/SF Modified Gross                                                           | For Lease:                                                                                                        | \$8.00/SF Modified Gross                                                                                                                                          |
| Available:<br>July 31, 2024<br>Occupancy                                                                                                       | 6,882± SF - Eight perimeter offices, conference room, vault, three-bay teller line. | Available:                                                                                                        | 1,463± SF - Basement suite offers in-<br>suite bathroom and shower, large<br>garden level windows and a common<br>break room/conference room at<br>bargain rates. |
| Suite 210:                                                                                                                                     | \$17.00/SF Modified Gross, 1,024±SF,<br>reception and 3 perimeter offices           |                                                                                                                   |                                                                                                                                                                   |
| <ul> <li>Attractive building across from Southwest Plaza Mall</li> <li>Exceptional access to Kipling, C-470 and southwest Littleton</li> </ul> |                                                                                     | <ul> <li>On the RTD bus line</li> <li>Modified Gross lease, tenant responsible for in-suite janitorial</li> </ul> |                                                                                                                                                                   |

(/20) 309-3413 mobile MHaley@FullerRE.com

5300 DTC Pkwy, #100 | Greenwood Village | CO |80111 | FAX: 303-534-9021

Floorplans provided as a visual reference only and may not be completely accurate.