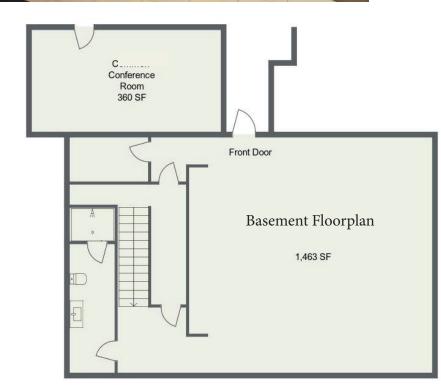

## WESTERRA CREDIT UNION FOR LEASE

8906 W. Bowles Ave., Littleton, CO 80123

www.FullerRE.com

| Main Floor Bank Space                                                                                                                          |                                                                                     | Basement Level                                                                                                    |                                                                                                                                                                   |
|------------------------------------------------------------------------------------------------------------------------------------------------|-------------------------------------------------------------------------------------|-------------------------------------------------------------------------------------------------------------------|-------------------------------------------------------------------------------------------------------------------------------------------------------------------|
| For Lease:                                                                                                                                     | \$17.00/SF Modified Gross                                                           | For Lease:                                                                                                        | \$8.00/SF Modified Gross                                                                                                                                          |
| Available:<br>July 31, 2024<br>Occupancy                                                                                                       | 6,882± SF - Eight perimeter offices, conference room, vault, three-bay teller line. | Available:                                                                                                        | 1,463± SF - Basement suite offers in-<br>suite bathroom and shower, large<br>garden level windows and a common<br>break room/conference room at<br>bargain rates. |
| Suite 210:                                                                                                                                     | \$17.00/SF Modified Gross, 1,024±SF,<br>reception and 3 perimeter offices           |                                                                                                                   |                                                                                                                                                                   |
| <ul> <li>Attractive building across from Southwest Plaza Mall</li> <li>Exceptional access to Kipling, C-470 and southwest Littleton</li> </ul> |                                                                                     | <ul> <li>On the RTD bus line</li> <li>Modified Gross lease, tenant responsible for in-suite janitorial</li> </ul> |                                                                                                                                                                   |

(/20) 309-3413 mobile MHaley@FullerRE.com

5300 DTC Pkwy, #100 | Greenwood Village | CO |80111 | FAX: 303-534-9021

Floorplans provided as a visual reference only and may not be completely accurate.