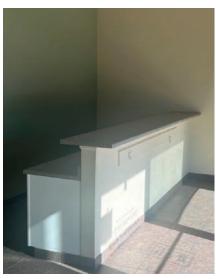

For Lease: \$20/SF NNN

Unit B is For Lease. A 1,350 sf space, was a previous veterinarian clinic. The layout includes a reception area in front, 3 spacious exam rooms with sinks, large examination room in the back. Located on the west side of I-25 at the Hwy 52 exit (Exit 235 - Dacono/Ft. Lupton) next to the McDonalds restaurant. Current tenants include Starbucks with a drive-thru, Subway, liquor store and Creative Minds Barber Shop. The center backs to Hwy 52 and has exceptional visibility with high traffic counts. (19,275 vpd on Hwy 52) This is the only retail strip center in the area.