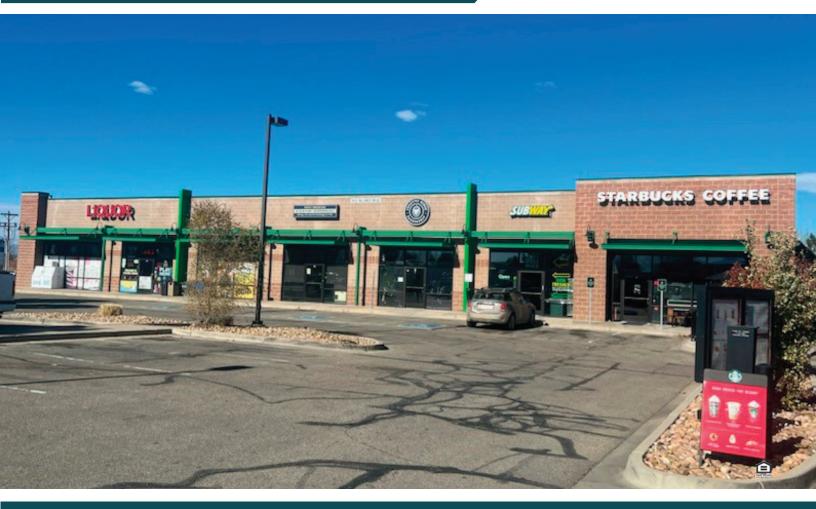

For Lease: \$20/SF NNN

Unit B is For Lease. A 1,350 sf space, was a previous veterinarian clinic. The layout includes a reception area in front, 3 spacious exam rooms with sinks, large examination room in the back. Located on the west side of I-25 at the Hwy 52 exit (Exit 235 - Dacono/Ft. Lupton) next to the McDonalds restaurant. Current tenants include Starbucks with a drive-thru, Subway, liquor store and Creative Minds Barber Shop. The center backs to Hwy 52 and has exceptional visibility with high traffic counts. (19,275 vpd on Hwy 52) This is the only retail strip center in the area.