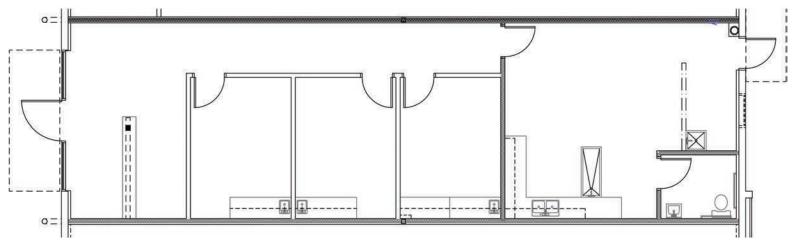

For Lease: \$20/SF NNN

Unit B is For Lease. A 1,350 sf space, was a previous veterinarian clinic. The layout includes a reception area in front, 3 spacious exam rooms with sinks, large examination room in the back. Located on the west side of I-25 at the Hwy 52 exit (Exit 235 - Dacono/Ft. Lupton) next to the McDonalds restaurant. Current tenants include Starbucks with a drive-thru, Subway, liquor store and Creative Minds Barber Shop. The center backs to Hwy 52 and has exceptional visibility with high traffic counts. (19,275 vpd on Hwy 52) This is the only retail strip center in the area.