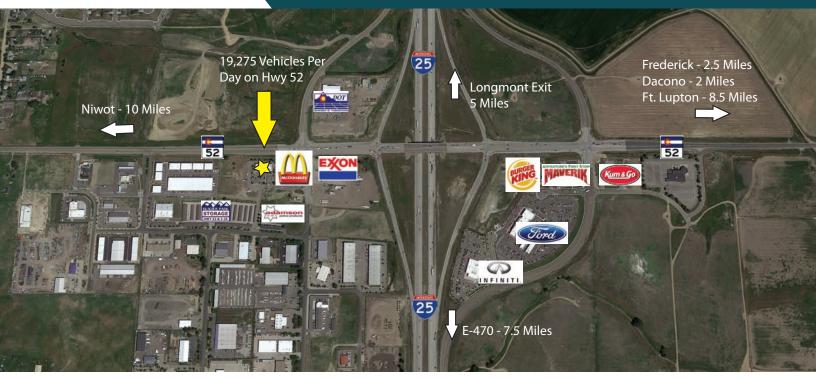

For Lease: \$20/SF NNN

Unit B is For Lease. A 1,350 sf space, was a previous veterinarian clinic. The layout includes a reception area in front, 3 spacious exam rooms with sinks, large examination room in the back. Located on the west side of I-25 at the Hwy 52 exit (Exit 235 - Dacono/Ft. Lupton) next to the McDonalds restaurant. Current tenants include Starbucks with a drive-thru, Subway, liquor store and Creative Minds Barber Shop. The center backs to Hwy 52 and has exceptional visibility with high traffic counts. (19,275 vpd on Hwy 52) This is the only retail strip center in the area.