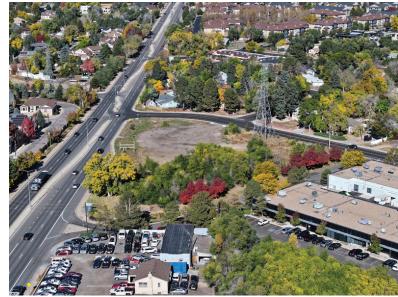

## 4.05 Acres of Development Land

1950 S. Parker Rd. & 9560 E. Jewell Ave., Denver

Annul Photography by www.Annul/broneClick.com

2. Borrool by \$50,000

2. To AC

9560 E. Jewell Ave.
1.330 AC

Boundaries presented as a visual reference only. Consult broker for complete legal description.

Corner with great visibility, traffic of almost 32,000 cars per day. Just west of Havana St and south of Mississippi Ave. Zoned: PUD - Arapahoe County (Land Development Code, October 2023).

Click for Brokerage Disclosure Andrew Dodgen (720) 287-5412 direct (720) 670-0377 mobile ADodgen@FullerRE.com **Bob Leino** (720) 287-5402 direct (720) 339-8841 mobile BLeino@FullerRE.com