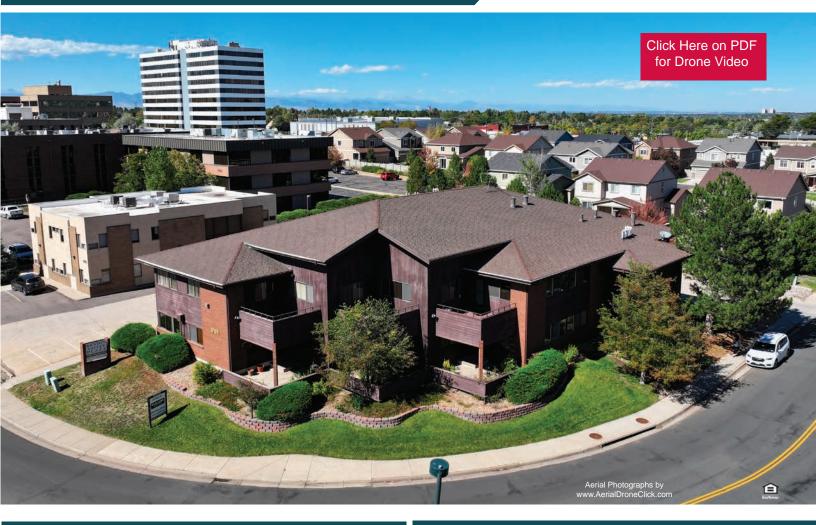

## Corner Lot Owner/User Investment Office Building

9185 E. Kenyon Ave., Denver, CO 80237

www.FullerRE.com

| Bldg Size:    | 15,945± SF            |
|---------------|-----------------------|
| YOC:          | 1985 / 2014           |
| Parking:      | 30 Spaces             |
| Lot Size:     | 0.64± Acres           |
| # of Tenants: | 14 (16 offices total) |

## **NARRATIVE**

Located two blocks south of E. Hampden Ave at Yosemite St., and then one block east on E. Kenyon Ave., this 15,945 SF office building is available as an owner/user property, or investment opportunity. This multi-tenant building currently has 14 tenants with 3,300 sq ft of presidential office space for an owner user or value add investor. Abundant parking and great views with second floor decks. Great property for an owner/user to collect rent while operating their business. Abundant nearby retail & restaurant opportunities include Walmart, Zanes, Santiagos, The Hound Sports Pub, Vietnamese Noodle, and more.