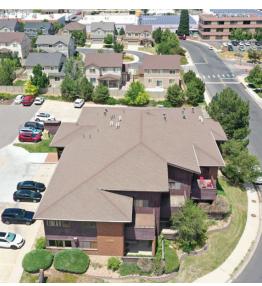

## Corner Lot Owner/User Investment Office Building

9185 E. Kenyon Ave., Denver, CO 80237

www.FullerRE.com

| Bldg Size:    | 15,945± SF            |
|---------------|-----------------------|
| YOC:          | 1985 / 2014           |
| Parking:      | 30 Spaces             |
| Lot Size:     | 0.64± Acres           |
| # of Tenants: | 14 (16 offices total) |

## **NARRATIVE**

Located two blocks south of E. Hampden Ave at Yosemite St., and then one block east on E. Kenyon Ave., this 15,945 SF office building is available as an owner/user property, or investment opportunity. This multi-tenant building currently has 14 tenants with 3,300 sq ft of presidential office space for an owner user or value add investor. Abundant parking and great views with second floor decks. Great property for an owner/user to collect rent while operating their business. Abundant nearby retail & restaurant opportunities include Walmart, Zanes, Santiagos, The Hound Sports Pub, Vietnamese Noodle, and more.