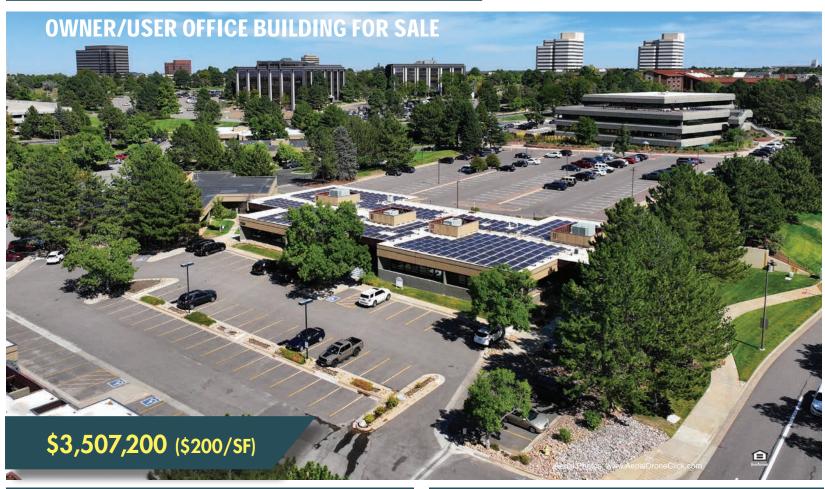

## **Orchard Commons Business Park**

7335 E Orchard Rd, Greenwood Village, CO 80111

www.FullerRE.com

## **Building Overview**

| Building:     | 17,536± SF                            |  |  |
|---------------|---------------------------------------|--|--|
| Lot Size:     | 20,384± SF / 0.47 Acres               |  |  |
| Parking:      | 38 Surface - 2/1,000 Ratio            |  |  |
| Construction: | Concrete Load Bearing Walls           |  |  |
| YOC:          | 1981 / 2021                           |  |  |
| Zoning:       | PUD - TC                              |  |  |
| HVAC:         | 4 Units - Replaced in 2021            |  |  |
| Roof:         | Replaced in 2017 w/ 10 yr warranty    |  |  |
| Taxes:        | \$5,164.49 (2022) - Tax Exempt Status |  |  |
| Expenses:     | \$5.70/SF                             |  |  |
| HOA:          | \$2,477/month                         |  |  |

## **Building Narrative**

Perfect for an owner/user. This is a one story updated office building with state-of-the-art 20 seat boardroom. Owned Solar Panels cover 80% of electric costs. Newer roof with transferable warranty. There is one tenant that is willing to vacate upon the sale, or could stay for additional income. Orchard Commons Business Park is located 0.5 miles West of I-25 and Orchard on the corner of Quebec and Orchard, directly across from Club Greenwood and Wetlands Park in Greenwood Village. HOA covers parking lot & sidewalk maintenance, irrigation, snow removal (not entry steps), and exterior lighting.