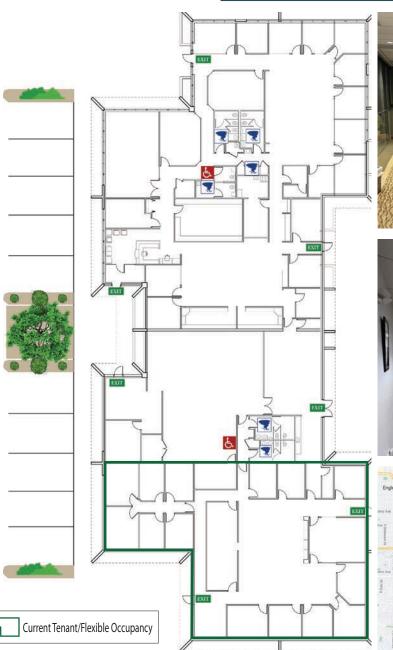

## **Building Narrative**

Perfect for an owner/user. This is a one story updated office building with state-of-the-art 20 seat boardroom. Owned Solar Panels cover 80% of electric costs. Newer roof with transferable warranty. There is one tenant that is willing to vacate upon the sale, or could stay for additional income. Orchard Commons Business Park is located 0.5 miles West of I-25 and Orchard on the corner of Quebec and Orchard, directly across from Club Greenwood and Wetlands Park in Greenwood Village. HOA covers parking lot & sidewalk maintenance, irrigation, snow removal (not entry steps), and exterior lighting.