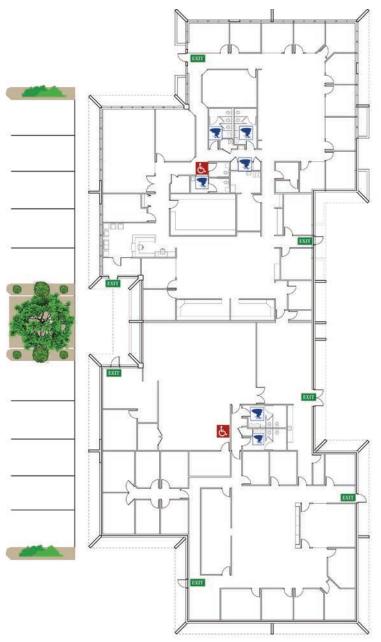

## **BUILDING OVERVIEW**

**Building SF:** 17,536± SF

**Lot Size:** 20,384± SF/ 0.47 Acres

Parking: 38 Surface - 2/1,000 Ratio

**Construction:** Concrete Load Bearing Walls

**YOC:** 1981 / 2021

**Zoning:** PUD - TC