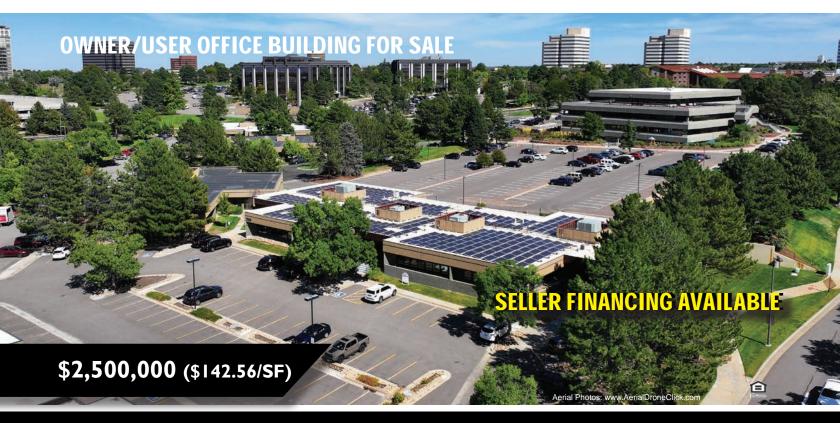

## **Orchard Commons Business Park**

7335 E Orchard Rd, Greenwood Village, CO 80111

## **BUILDING OVERVIEW**

**Building SF:** 17,536± SF

**Lot Size:** 20,384± SF/ 0.47 Acres

Parking: 38 Surface - 2/1,000 Ratio

**Construction:** Concrete Load Bearing Walls

**YOC:** 1981 / 2021

**Zoning:** PUD - TC

## **PROPERTY HIGHLIGHTS**

- Perfect for Owner/User
- Single story building renovated in 2021
- State-of-the-Art 20 seat boardroom
- Owned Solar Panels cover 80% electric costs
- Newer roof with transferable warranty
- Located 0.5 miles West of I-25
- Directly across from Club Greenwood and Westlands Park in Greenwood Village
- HOA covers parking lot & sidewalk maintenance, irrigation, snow removal (not entry steps), and exterior lighting