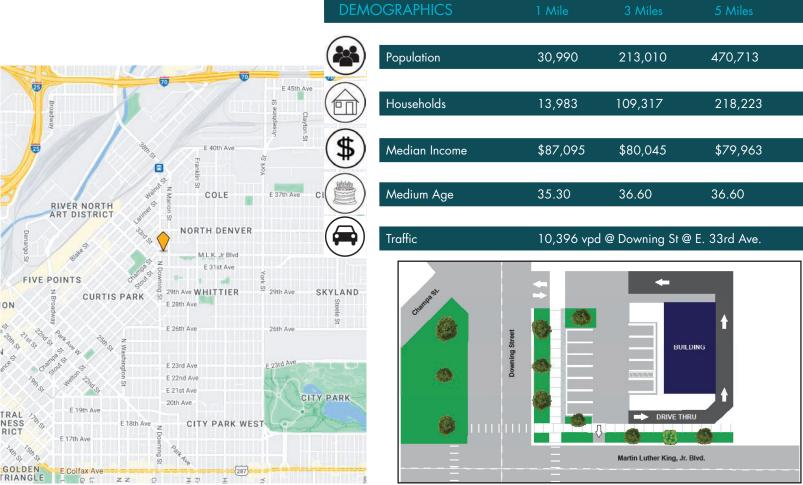

### **PROPERTY HIGHTLIGHTS:**

- Corner location at a signalized intersection provides maximum visibility from Downing Street, Martin Luther King Jr. Blvd and Downtown Area.
- Property sits just minutes from Downtown Denver and other attractions such as Mile High Stadium (home of Denver Broncos), the Colorado State Capitol, Denver Zoo, Coors Field (home of Colorado Rockies) and many more.
- Located in a dense infill area with high population with over 174,000 within 3 miles.
- Average Household Income within 3 miles is well above the national average at \$70,000.

## With Drive-Thru

| BUILDING INFORMATION  |                           |
|-----------------------|---------------------------|
| <b>Building Size:</b> | 2,037± SqFt               |
| Lot Size:             | 0.32± Acre (14,050 SqFt)  |
| YOC:                  | 1998                      |
| Parking:              | Approx. 12 Surface Spaces |