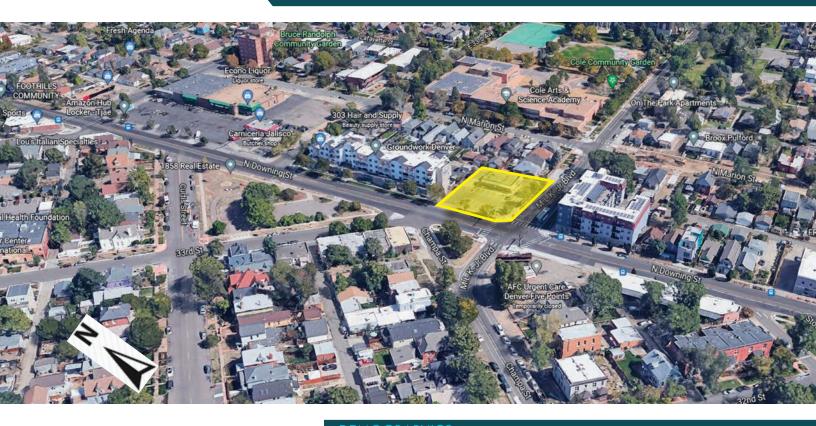

Property is located in the Five Points neighborhood, an up-and-coming residential area of Denver.

### **PROPERTY HIGHTLIGHTS:**

- Corner location at a signalized intersection provides maximum visibility from Downing Street, Martin Luther King Jr. Blvd and Downtown Area.
- Property sits just minutes from Downtown Denver and other attractions such as Mile High Stadium (home of Denver Broncos), the Colorado State Capitol, Denver Zoo, Coors Field (home of Colorado Rockies) and many more.
- Located in a dense infill area with high population with over 174,000 within 3 miles.
- Average Household Income within 3 miles is well above the national average at \$70,000.