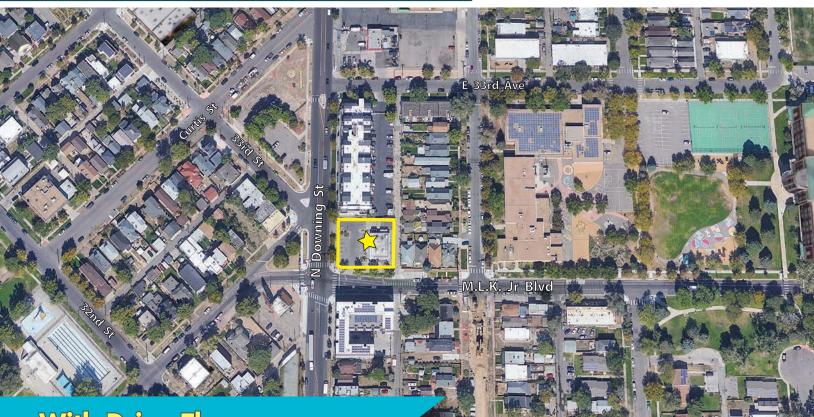

Property is located in the Five Points neighborhood, an up-and-coming residential area of Denver.

### **PROPERTY HIGHTLIGHTS:**

- Corner location at a signalized intersection provides maximum visibility from Downing Street, Martin Luther King Jr. Blvd and Downtown Area.
- Property sits just minutes from Downtown Denver and other attractions such as Mile High Stadium (home of Denver Broncos), the Colorado State Capitol, Denver Zoo, Coors Field (home of Colorado Rockies) and many more.
- Located in a dense infill area with high population with over 174,000 within 3 miles.
- Average Household Income within 3 miles is well above the national average at \$70,000.