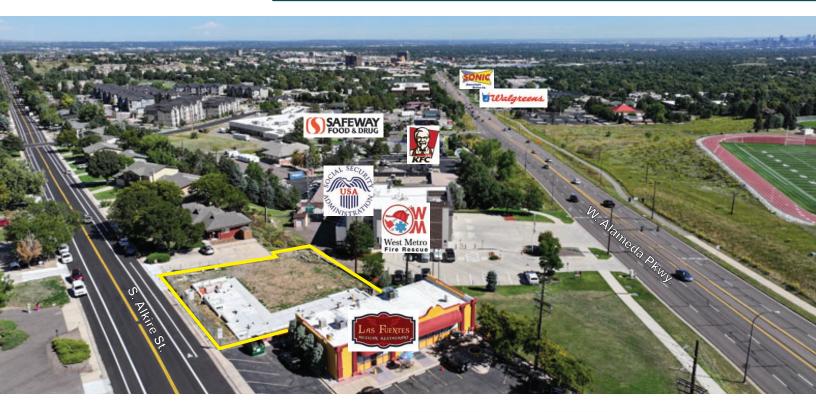

## Multi-Family Build-Out For Sale

1078 S. Alkire St., Lakewood, CO

www.FullerRE.com

| Building: | 8,415±SF              |  |  |  |
|-----------|-----------------------|--|--|--|
| Lot Size: | 0.33± AC (14,375± SF) |  |  |  |
| Stories:  | 3                     |  |  |  |
| Parking:  | 15 Surface            |  |  |  |
| Zoning:   | M-N-S                 |  |  |  |
| YOC:      | Under Construction    |  |  |  |

Shovel ready multi-family development with unobstructed views of the front range and downtown! Already platted and permitted this .33 Acre lot will consist of fifteen (15) Studio units boasting the top-ofthe-line multi-family finishes for an A Class building. Plans and drawings will be provided upon request.