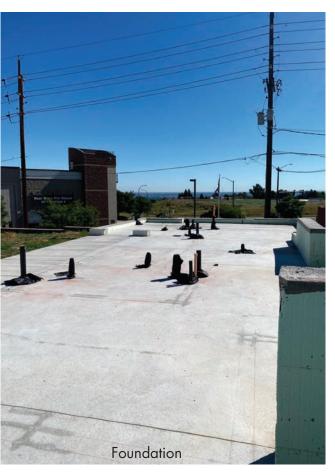

Shovel ready multi-family development with unobstructed views of the front range and downtown! Already platted and permitted this .33 Acre lot will consist of fifteen (15) Studio units boasting the top-ofthe-line multi-family finishes for an A Class building. Plans and drawings will be provided upon request.