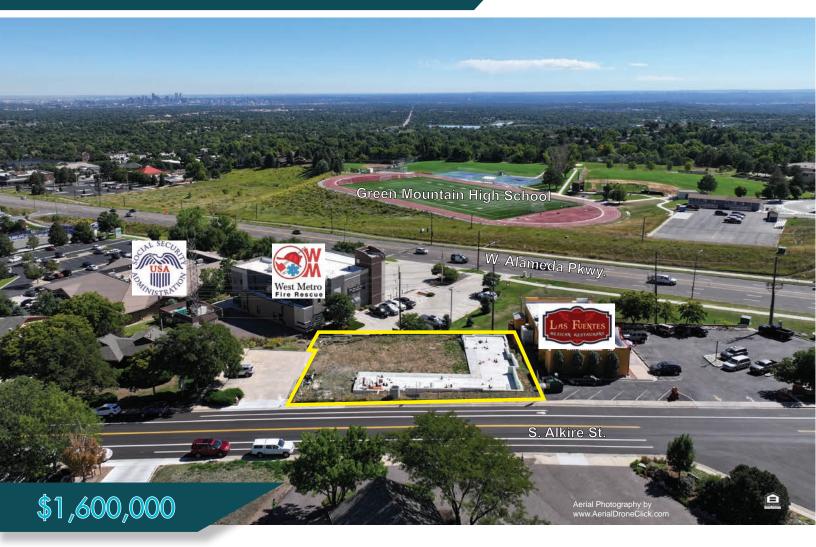

## Multi-Family Build-Out For Sale

1078 S. Alkire St., Lakewood, CO

www.FullerRE.com

| Building: | 8,415±SF              |  |  |  |
|-----------|-----------------------|--|--|--|
| Lot Size: | 0.33± AC (14,375± SF) |  |  |  |
| Stories:  | 3                     |  |  |  |
| Parking:  | 15 Surface            |  |  |  |
| Zoning:   | M-N-S                 |  |  |  |
| YOC:      | Under Construction    |  |  |  |

Shovel ready multi-family development with unobstructed views of the front range and downtown! Already platted and permitted this .33 Acre lot will consist of fifteen (15) Studio units boasting the top-ofthe-line multi-family finishes for an A Class building. Plans and drawings will be provided upon request.