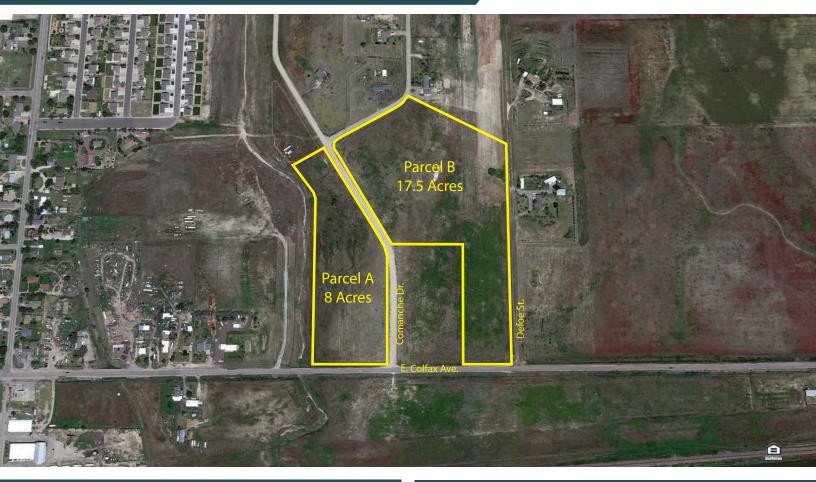

## **Commercial Land For Sale**

Strasburg, CO 80136

www.FullerRE.com

|              | PARCEL A                          |              | PARCEL B                            |
|--------------|-----------------------------------|--------------|-------------------------------------|
| Lot Size:    | 8± Acres                          | Lot Size:    | 17.50± Acres                        |
| Frontage:    | 400'± on E. Colfax Ave.           | Frontage:    | $250^{\prime}\pm$ on E. Colfax Ave. |
| Frontage:    | 1,200'± on Comanche Dr.           | Frontage:    | 650'± on Comanche Dr.               |
| Zoning:      | C-4 (Adams County)                | Zoning:      | C-4 (Adams County)                  |
| Taxes:       | \$1,392.86 (2022 payable in 2023) | Taxes:       | \$2,589.92 (2022 payable in 2023)   |
| City/County: | Strasburg / Adams                 | City/County: | Strasburg / Adams                   |
| Assessor #:  | 0181334300023                     | Assessor #:  | 0181334300024                       |
| Sale Price:  | \$400,000                         | Sale Price:  | \$696,000                           |