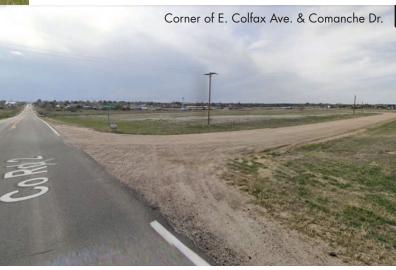

## **Commercial Land For Sale**

Strasburg, CO 80136

www.FullerRE.com

|              | PARCEL A                          |              | PARCEL B                            |
|--------------|-----------------------------------|--------------|-------------------------------------|
| Lot Size:    | 8± Acres                          | Lot Size:    | 17.50± Acres                        |
| Frontage:    | 400'± on E. Colfax Ave.           | Frontage:    | $250^{\prime}\pm$ on E. Colfax Ave. |
| Frontage:    | 1,200'± on Comanche Dr.           | Frontage:    | 650'± on Comanche Dr.               |
| Zoning:      | C-4 (Adams County)                | Zoning:      | C-4 (Adams County)                  |
| Taxes:       | \$1,392.86 (2022 payable in 2023) | Taxes:       | \$2,589.92 (2022 payable in 2023)   |
| City/County: | Strasburg / Adams                 | City/County: | Strasburg / Adams                   |
| Assessor #:  | 0181334300023                     | Assessor #:  | 0181334300024                       |
| Sale Price:  | \$400,000                         | Sale Price:  | \$696,000                           |