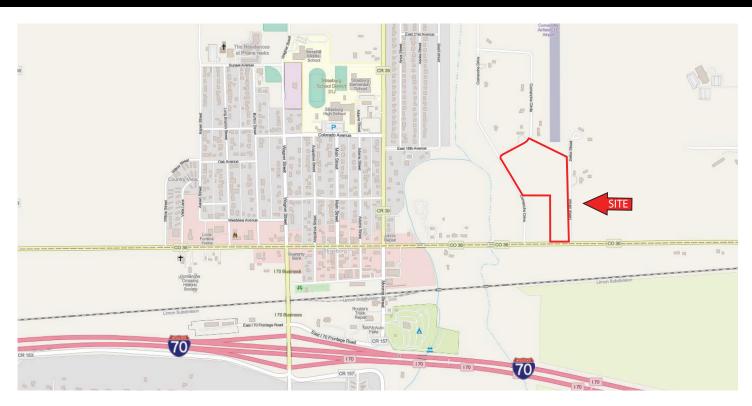

## PROPERTY INFORMATION

| Lot Size:    | 17.287± Acres                       |
|--------------|-------------------------------------|
| Frontage:    | $250^{\prime}\pm$ on E. Colfax Ave. |
| Frontage:    | 650'± on Comanche Dr.               |
| Zoning:      | C-4 (Adams County)                  |
| Taxes:       | \$8,532.02 (2023 payable in 2024)   |
| City/County: | Strasburg / Adams                   |
| Assessor #:  | 0181334300024                       |
| Sale Price:  | \$696,000                           |

## **PROPERTY NARRATIVE**

Located approximately 30 minutes east of Denver, Strasburg is an unincorporated town with a 2020 Census population of approximately 3,307. Adams County C-4 Zoning provides a wide range of permitted uses including most General Retail & Service Uses. Commercial Retail, Automotive Repair / Dealership, Restaurant / Drive-Through, Gas / Convenience Store, Car Wash, Animal Hospital, Day Care Center are all Permitted Uses. Accessory Outdoor Storage possible up to 25% of the building area.