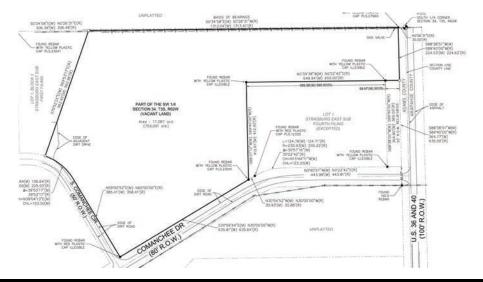

## PROPERTY INFORMATION

| Lot Size:    | 17.287± Acres                       |
|--------------|-------------------------------------|
| Frontage:    | $250^{\prime}\pm$ on E. Colfax Ave. |
| Frontage:    | 650'± on Comanche Dr.               |
| Zoning:      | C-4 (Adams County)                  |
| Taxes:       | \$8,532.02 (2023 payable in 2024)   |
| City/County: | Strasburg / Adams                   |
| Assessor #:  | 0181334300024                       |
| Sale Price:  | \$696,000                           |

## **PROPERTY NARRATIVE**

Located approximately 30 minutes east of Denver, Strasburg is an unincorporated town with a 2020 Census population of approximately 3,307. Adams County C-4 Zoning provides a wide range of permitted uses including most General Retail & Service Uses. Commercial Retail, Automotive Repair / Dealership, Restaurant / Drive-Through, Gas / Convenience Store, Car Wash, Animal Hospital, Day Care Center are all Permitted Uses. Accessory Outdoor Storage possible up to 25% of the building area.