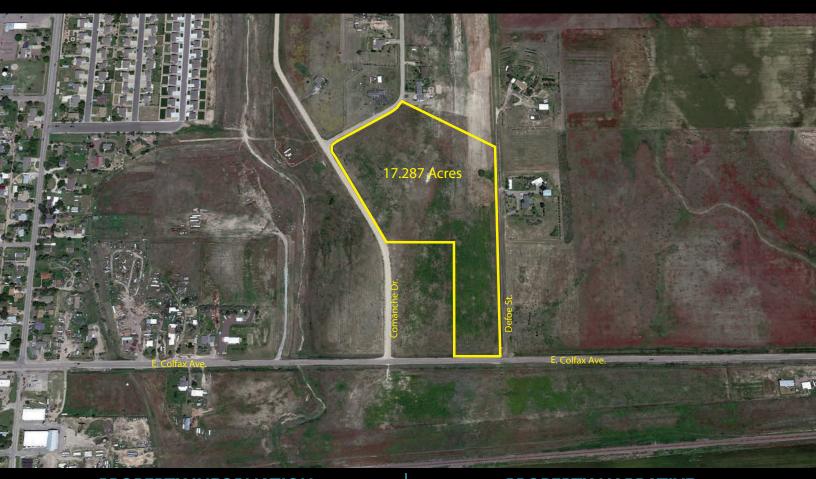

## PROPERTY INFORMATION

| Lot Size:    | 17.287± Acres                       |
|--------------|-------------------------------------|
| Frontage:    | $250^{\prime}\pm$ on E. Colfax Ave. |
| Frontage:    | 650'± on Comanche Dr.               |
| Zoning:      | C-4 (Adams County)                  |
| Taxes:       | \$8,532.02 (2023 payable in 2024)   |
| City/County: | Strasburg / Adams                   |
| Assessor #:  | 0181334300024                       |
| Sale Price:  | \$696,000                           |

## **PROPERTY NARRATIVE**

Located approximately 30 minutes east of Denver, Strasburg is an unincorporated town with a 2020 Census population of approximately 3,307. Adams County C-4 Zoning provides a wide range of permitted uses including most General Retail & Service Uses. Commercial Retail, Automotive Repair / Dealership, Restaurant / Drive-Through, Gas / Convenience Store, Car Wash, Animal Hospital, Day Care Center are all Permitted Uses. Accessory Outdoor Storage possible up to 25% of the building area.