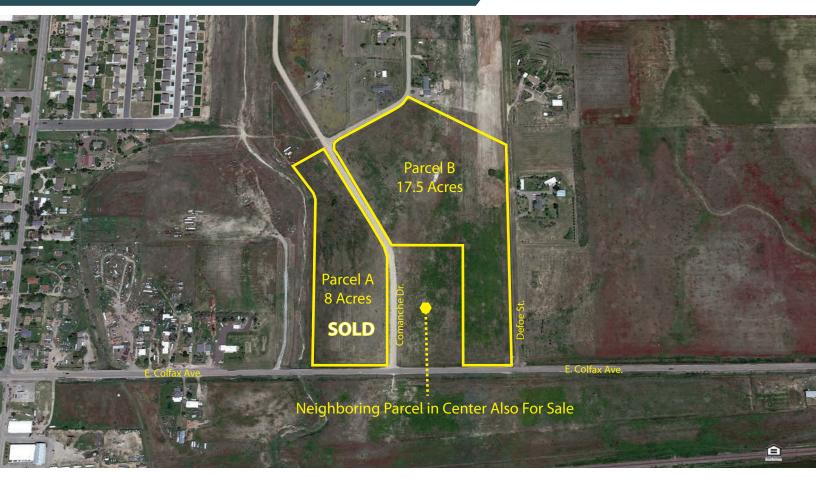

## Strasburg, CO 80136

www.FullerRE.com

| PARCEL A     |                            | PARCEL B     |                                   |
|--------------|----------------------------|--------------|-----------------------------------|
| Lot Size:    | 8± Acres                   | Lot Size:    | 17.50± Acres                      |
| Frontage:    | 400′± on E. Colf           | Frontage:    | $250'\pm$ on E. Colfax Ave.       |
| Frontage:    | 1,200′± on Contract of Dr. | Frontage:    | 650′± on Comanche Dr.             |
| Zoning:      | C-4 (A nty)                | Zoning:      | C-4 (Adams County)                |
| Taxes:       | \$6 (2023 payable in 2024) | Taxes:       | \$8,532.02 (2023 payable in 2024) |
| City/County: | g / Adams                  | City/County: | Strasburg / Adams                 |
| Assessor "   | 31334300023                | Assessor #:  | 0181334300024                     |
| Sale         | \$400,000                  | Sale Price:  | \$696,000                         |

Corner of E. Colfax Ave. & Comanche Dr.