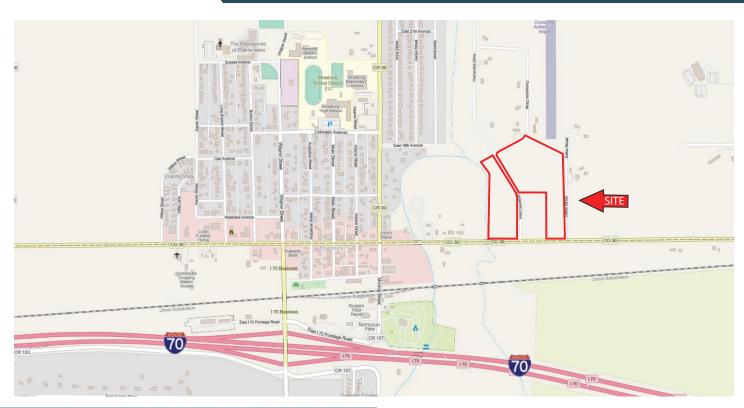

0 Census population of approximately 3,307. Adams County C-4 Zoning provides a wide range of permitted uses including most General Retail & Service Uses. Commercial Retail, Automotive Repair / Dealership, Restaurant / Drive-Through, Gas / Convenience Store, Car Wash, Animal Hospital, Day Care Center are all Permitted Uses. Accessory Outdoor Storage possible up to 25% of the building area.

**Fuller Real Estate** (303) 534-4822

BROKERAGE DISCLOSURE

**Jason Russ** (720) 974-2794 direct (609) 240-6549 mobile JRuss@FullerRE.com ©2024 Fuller Real Estate. All Rights Reserved. Price, terms and availability subject to change without notice

**Brian Baker** (720) 287-5416 direct (720) 280-4733 mobile BBaker@FullerRE.com



5300 DTC Pkwy, #100 | Greenwood Village | CO | 80111 | FAX: 303-534-9021







Click HERE for Adams County Land Use Table

Click HERE for Adams County C-4 Zoning

Corner of E. Colfax Ave. & Comanche Dr.