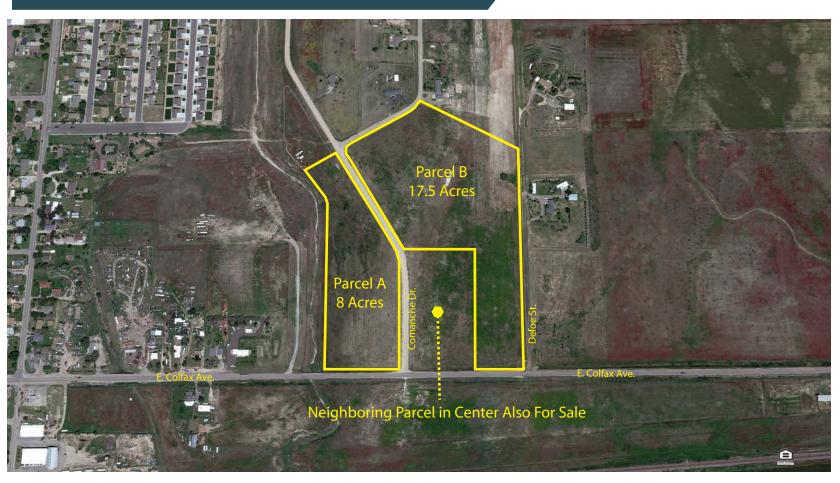

## **Commercial Land For Sale**

Strasburg, CO 80136

| PARCEL A     |                                   |
|--------------|-----------------------------------|
| Lot Size:    | 8± Acres                          |
| Frontage:    | 400'± on E. Colfax Ave.           |
| Frontage:    | 1,200'± on Comanche Dr.           |
| Zoning:      | C-4 (Adams County)                |
| Taxes:       | \$6,548.44 (2023 payable in 2024) |
| City/County: | Strasburg / Adams                 |
| Assessor #:  | 0181334300023                     |
| Sale Price:  | \$400,000                         |
|              |                                   |

| PARCEL B     |                                   |
|--------------|-----------------------------------|
| Lot Size:    | 17.50± Acres                      |
| Frontage:    | 250'± on E. Colfax Ave.           |
| Frontage:    | 650'± on Comanche Dr.             |
| Zoning:      | C-4 (Adams County)                |
| Taxes:       | \$8,532.02 (2023 payable in 2024) |
| City/County: | Strasburg / Adams                 |
| Assessor #:  | 0181334300024                     |
| Sale Price:  | \$696,000                         |