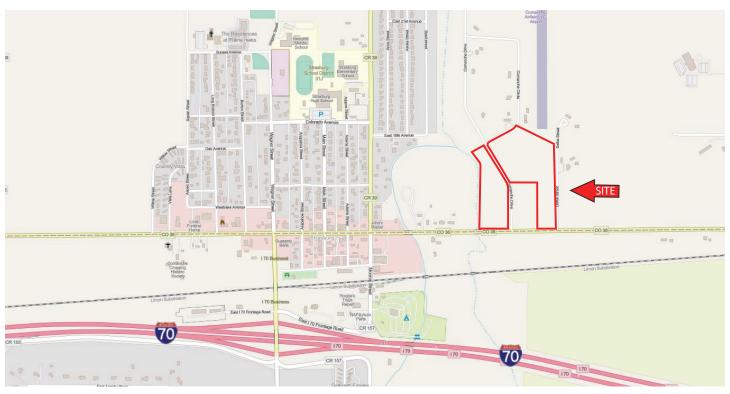

## **Commercial Land For Sale**

Strasburg, CO 80136

| PARCEL A     |                                   |
|--------------|-----------------------------------|
| Lot Size:    | 8± Acres                          |
| Frontage:    | 400'± on E. Colfax Ave.           |
| Frontage:    | 1,200'± on Comanche Dr.           |
| Zoning:      | C-4 (Adams County)                |
| Taxes:       | \$6,548.44 (2023 payable in 2024) |
| City/County: | Strasburg / Adams                 |
| Assessor #:  | 0181334300023                     |
| Sale Price:  | \$400,000                         |
|              |                                   |

| PARCEL B     |                                   |
|--------------|-----------------------------------|
| Lot Size:    | 17.50± Acres                      |
| Frontage:    | 250'± on E. Colfax Ave.           |
| Frontage:    | 650'± on Comanche Dr.             |
| Zoning:      | C-4 (Adams County)                |
| Taxes:       | \$8,532.02 (2023 payable in 2024) |
| City/County: | Strasburg / Adams                 |
| Assessor #:  | 0181334300024                     |
| Sale Price:  | \$696,000                         |

Located approximately 30 minutes east of Denver, Strasburg is an unincorporated town with a 2020 Census population of approximately 3,307. Adams County C-4 Zoning provides a wide range of permitted uses including most General Retail & Service Uses. Commercial Retail, Automotive Repair / Dealership, Restaurant / Drive-Through, Gas / Convenience Store, Car Wash, Animal Hospital, Day Care Center are all Permitted Uses. Accessory Outdoor Storage possible up to 25% of the building area.