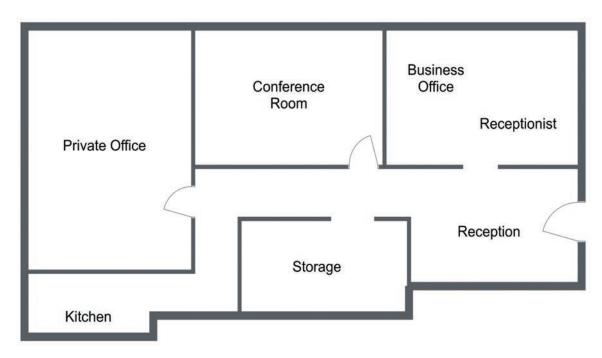

## **PROPERTY DESCRIPTION:**

**Building:** 15,800± SF **YOC:** 1997

**SPACE AVAILABLE:** 

Suite 108: 1,104 sq ft - Office Space

Parking: 4 Spaces

FOR LEASE: \$19.50/sq. ft. Mod. Gross

(Tenant Pays for In-Suite Janitorial)

(7 (30

**Bob Pipkin** (720) 287-5410 direct (303) 884-1787 mobile BPipkin@FullerRE.com

5300 DTC Pkwy, #100 | Greenwood Village | CO | 80111 | FAX: 303-534-9021

Floorplan provided as a visual reference only and may not be 100% accurate.