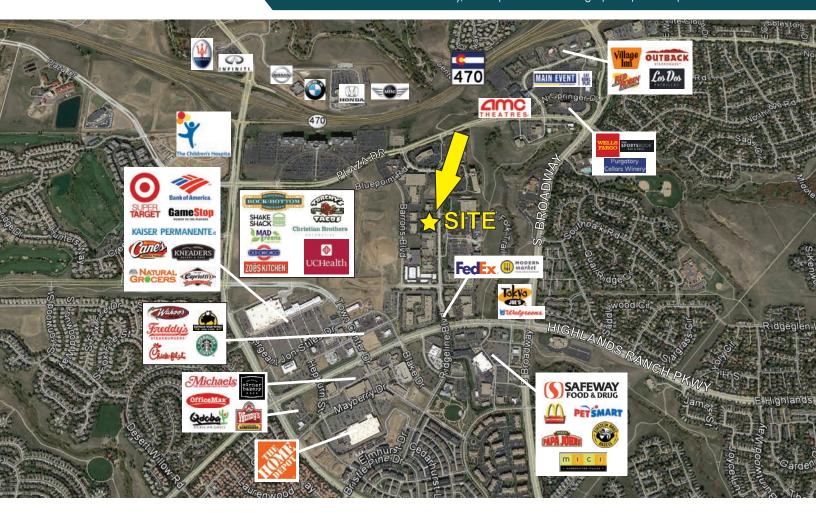

With great access to C-470 via Lucent or Broadway, this great 1,104 SF office space is located in the desirable Ridgeline Professional Plaza. There is an abundance of nearby retail and restaurant amenities.