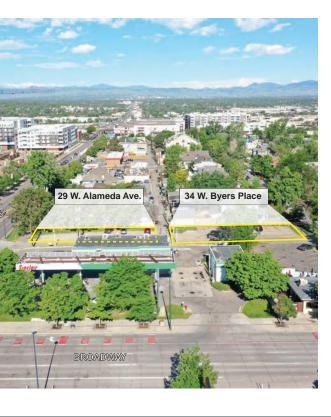

## **Commercial & Residential Lots For Sale**

29 W. Alameda Ave. / 34 W. Byers Place

34 W. Byers Place

29 W. Alameda Ave.

W. ALAWEDA AVE.

| 29 W. Alameda Ave. |                                  | 34 W. Byers Place |                                        |  |  |  |
|--------------------|----------------------------------|-------------------|----------------------------------------|--|--|--|
| Lot Size:          | 3,996± SF                        | Lot Size:         | 4,500± SF                              |  |  |  |
| Assessor #:        | 0510334017000                    | Assessor #:       | 0510334036000                          |  |  |  |
| Zoning:            | U-MS-3 (Urban-Main St-3 Stories) | Zoning:           | U-RH-2.5 (Urban-Row House-2.5 Stories) |  |  |  |
| Taxes:             | \$7,372.76                       | Taxes:            | \$8,025.68                             |  |  |  |

Located just off the busy hard corner of South Broadway and W. Alameda Ave., the properties offer high traffic counts with exceptional access to downtown, Santa Fe Dr. & I-25. Neighborhood businesses include Safeway, Office Depot, UPS, USPS, McDonalds, Subway and O'Reilly Auto Parts. Sold together or separately. Priced at \$450,000 each parcel.