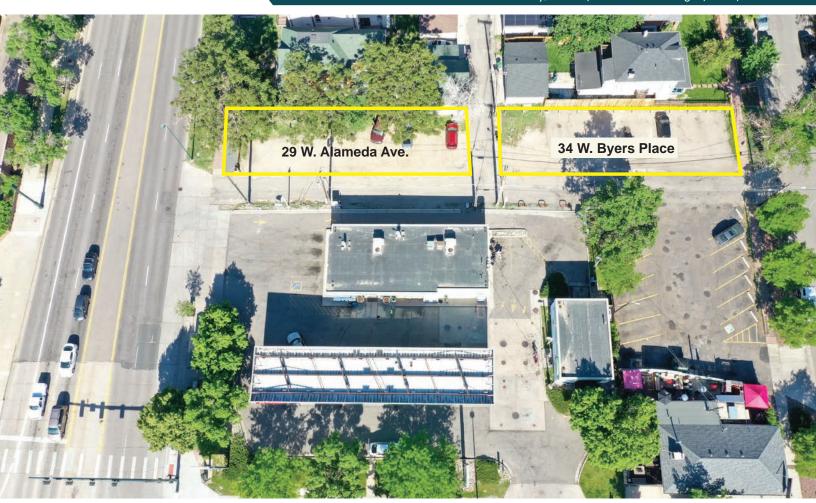

## **Commercial & Residential Lots For Sale**

29 W. Alameda Ave. / 34 W. Byers Place

34 W. Byers Place

29 W. Alameda Ave.

W. ALAWEDA AVE.

| 29 W. Alameda Ave. |                                  | 34 W. Byers Place |                                        |  |  |  |
|--------------------|----------------------------------|-------------------|----------------------------------------|--|--|--|
| Lot Size:          | 3,996± SF                        | Lot Size:         | 4,500± SF                              |  |  |  |
| Assessor #:        | 0510334017000                    | Assessor #:       | 0510334036000                          |  |  |  |
| Zoning:            | U-MS-3 (Urban-Main St-3 Stories) | Zoning:           | U-RH-2.5 (Urban-Row House-2.5 Stories) |  |  |  |
| Taxes:             | \$7,372.76                       | Taxes:            | \$8,025.68                             |  |  |  |

Located just off the busy hard corner of South Broadway and W. Alameda Ave., the properties offer high traffic counts with exceptional access to downtown, Santa Fe Dr. & I-25. Neighborhood businesses include Safeway, Office Depot, UPS, USPS, McDonalds, Subway and O'Reilly Auto Parts. Sold together or separately. Priced at \$450,000 each parcel.