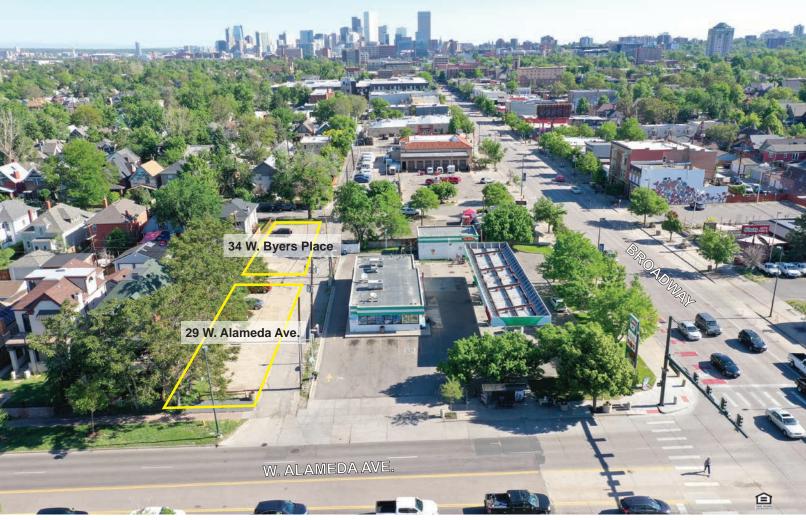

## **Commercial & Residential Lots For Sale**

29 W. Alameda Ave. / 34 W. Byers Place

www.FullerRE.com

| 29 W. Alameda Ave. |                                  | 34 W. Byers Place |                                        |  |
|--------------------|----------------------------------|-------------------|----------------------------------------|--|
| Lot Size:          | 3,996± SF                        | Lot Size:         | 4,500± SF                              |  |
| Assessor #:        | 0510334017000                    | Assessor #:       | 0510334036000                          |  |
| Zoning:            | U-MS-3 (Urban-Main St-3 Stories) | Zoning:           | U-RH-2.5 (Urban-Row House-2.5 Stories) |  |
| Taxes:             | \$7,372.76                       | Taxes:            | \$8,025.68                             |  |

Located just off the busy hard corner of South Broadway and W. Alameda Ave., the properties offer high traffic counts with exceptional access to downtown, Santa Fe Dr. & I-25. Neighborhood businesses include Safeway, Office Depot, UPS, USPS, McDonalds, Subway and O'Reilly Auto Parts. Sold together or separately. Priced at \$450,000 each parcel.