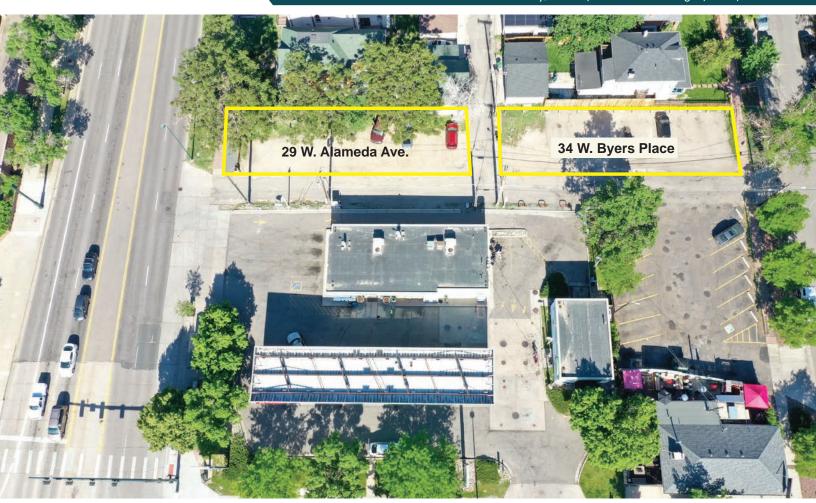

## **Commercial & Residential Lots For Sale**

29 W. Alameda Ave. / 34 W. Byers Place

www.FullerRE.com

| 29 W. Alameda Ave. |                                  | 34 W. Byers Place |                                        |  |
|--------------------|----------------------------------|-------------------|----------------------------------------|--|
| Lot Size:          | 3,996± SF                        | Lot Size:         | 4,500± SF                              |  |
| Assessor #:        | 0510334017000                    | Assessor #:       | 0510334036000                          |  |
| Zoning:            | U-MS-3 (Urban-Main St-3 Stories) | Zoning:           | U-RH-2.5 (Urban-Row House-2.5 Stories) |  |
| Taxes:             | \$7,372.76                       | Taxes:            | \$8,025.68                             |  |

Located just off the busy hard corner of South Broadway and W. Alameda Ave., the properties offer high traffic counts with exceptional access to downtown, Santa Fe Dr. & I-25. Neighborhood businesses include Safeway, Office Depot, UPS, USPS, McDonalds, Subway and O'Reilly Auto Parts. Sold together or separately. Priced at \$450,000 each parcel.