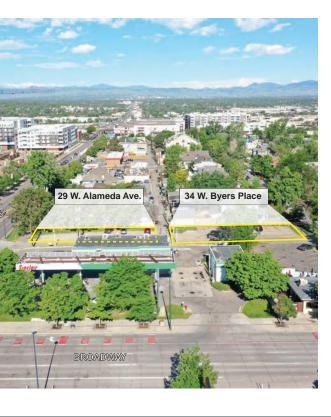

## **Commercial & Residential Lots For Sale**

29 W. Alameda Ave. / 34 W. Byers Place

www.FullerRE.com

| 29 W. Alameda Ave. |                                  | 34 W. Byers Place |                                        |  |
|--------------------|----------------------------------|-------------------|----------------------------------------|--|
| Lot Size:          | 3,996± SF                        | Lot Size:         | 4,500± SF                              |  |
| Assessor #:        | 0510334017000                    | Assessor #:       | 0510334036000                          |  |
| Zoning:            | U-MS-3 (Urban-Main St-3 Stories) | Zoning:           | U-RH-2.5 (Urban-Row House-2.5 Stories) |  |
| Taxes:             | \$7,372.76                       | Taxes:            | \$8,025.68                             |  |

Located just off the busy hard corner of South Broadway and W. Alameda Ave., the properties offer high traffic counts with exceptional access to downtown, Santa Fe Dr. & I-25. Neighborhood businesses include Safeway, Office Depot, UPS, USPS, McDonalds, Subway and O'Reilly Auto Parts. Sold together or separately. Priced at \$450,000 each parcel.