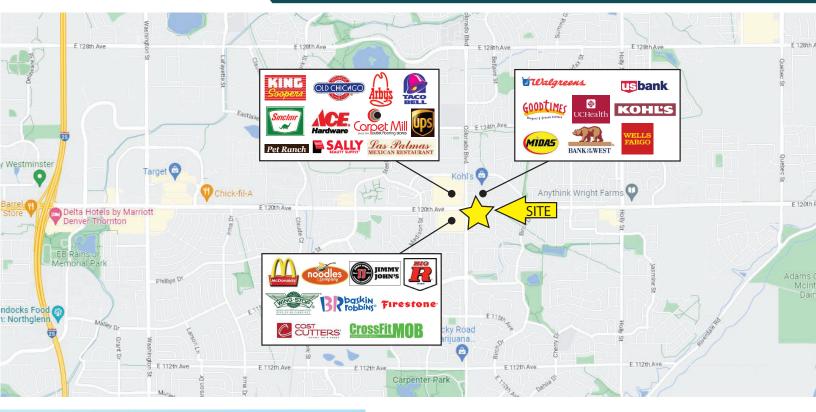

Incredible retail development opportunity on the hard corner at Colorado Blvd and E 120th Ave in Thornton, Colorado. This site offers one of the busiest intersections in Thornton with nearly 60,000 vehicles per day driving by. The three other corners at the intersection are zoned Community Retail and permit a wide variety of retail uses. This land assemblage would need to be rezoned, the Second Property subdivided and successfully go through the development process with the City of Thornton.

#### CLICK LINK BELOW FOR ZONING INFORMATION

| DEMOGRAPHICS |                | 1 Mile                                                                                                     | 3 Miles  | 5 Miles  |  |
|--------------|----------------|------------------------------------------------------------------------------------------------------------|----------|----------|--|
|              |                |                                                                                                            |          |          |  |
|              | Population     | 22,909                                                                                                     | 131,201  | 246,970  |  |
|              |                |                                                                                                            |          |          |  |
|              | Households     | 8,264                                                                                                      | 46,515   | 87,553   |  |
|              |                |                                                                                                            |          |          |  |
| (\$)         | Med. HH Income | \$87,123                                                                                                   | \$88,035 | \$83,851 |  |
|              |                |                                                                                                            |          |          |  |
|              | Median Age     | 36.40                                                                                                      | 35.60    | 35.60    |  |
|              |                |                                                                                                            |          |          |  |
|              | Traffic        | 34,175 vpd @ E. 120th Ave. at Colo. Blvd.<br>25,100 vpd @ Colo. Blvd. at E. 120th Ave.<br>59,275 vpd TOTAL |          |          |  |