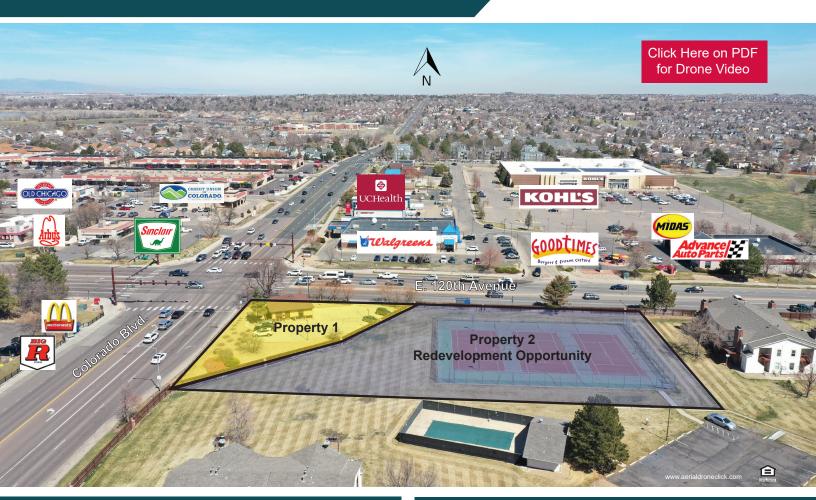

### Property 1 - 11990 Colorado Blvd.

### Property 2 - Oakshire Condominium Assoc.

| Bldg Size: | 1,028± SF                            | Lot Size: | Potential to subdivide 1-1½ acres |
|------------|--------------------------------------|-----------|-----------------------------------|
| Lot Size:  | 0.39± AC                             | Zoning:   | Multi-Family                      |
| Zoning:    | Neighborhood Services (link on back) | Approval: | Oakshire Condominium Assoc., Inc. |
| Traffic:   | 59,275 vpd                           | 7,001014  | board & residents must approve.   |
|            | - /                                  |           |                                   |

Incredible retail development opportunity on the hard corner at Colorado Blvd and E 120th Ave in Thornton, Colorado. This site offers one of the busiest intersections in Thornton with nearly 60,000 vehicles per day driving by. The three other corners at the intersection are zoned Community Retail and permit a wide variety of retail uses. This land assemblage would need to be rezoned, the Second Property subdivided and successfully go through the development process with the City of Thornton.