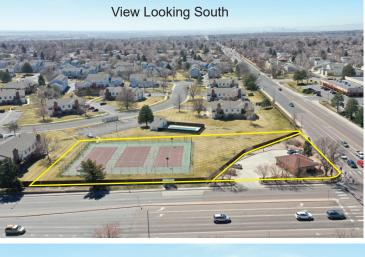

### Property 2 - Oakshire Condominium Assoc.

| Bldg Size: | 1,028± SF                            | Lot Size: | Potential to subdivide 1-1½ acres |
|------------|--------------------------------------|-----------|-----------------------------------|
| Lot Size:  | 0.39± AC                             | Zoning:   | Multi-Family                      |
| Zoning:    | Neighborhood Services (link on back) | Approval: | Oakshire Condominium Assoc., Inc. |
| Traffic:   | 59,275 vpd                           | 7,001014  | board & residents must approve.   |
|            | - /                                  |           |                                   |

Incredible retail development opportunity on the hard corner at Colorado Blvd and E 120th Ave in Thornton, Colorado. This site offers one of the busiest intersections in Thornton with nearly 60,000 vehicles per day driving by. The three other corners at the intersection are zoned Community Retail and permit a wide variety of retail uses. This land assemblage would need to be rezoned, the Second Property subdivided and successfully go through the development process with the City of Thornton.