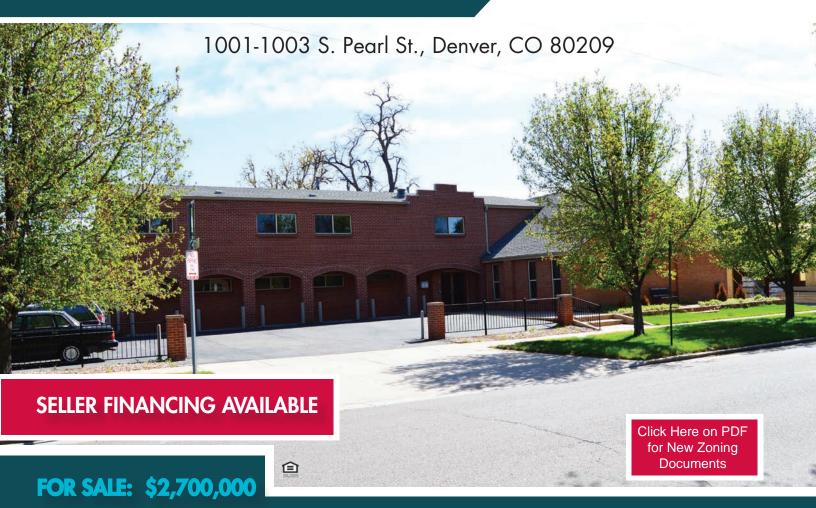

## WASHINGTON PARK COMMERCIAL PROPERTY

www.FullerRE.com

The property is in West Washington Park and was rezoned to a PUD in August 2022. Walking distance to the Louisiana/ Pearl St. Light Rail Station, Washington Park, Whole Foods, Sprout's, Orange Theory, Sushi Den, and many other bars/ shops and restaurants on Pearl Street. Each Unit (1001 & 1003) is separately metered: electric/gas.

| Building:  | 1st - 3,539±SF, 2nd - 2,016±SF<br>Total Sq.Ft 5,555±SF   | PERMITTED USES                                                                                        |  |
|------------|----------------------------------------------------------|-------------------------------------------------------------------------------------------------------|--|
|            |                                                          | <ul> <li>Office</li> <li>Dental/Medical</li> <li>Clinic</li> <li>Art Gallery/Artist Studio</li> </ul> |  |
| 2nd Story: | 3 Bedroom Apartment - with separate entrance and address |                                                                                                       |  |
| Lot Size:  | 9,387± SF                                                | <ul> <li>Fitness &amp; Rec. Sports</li> <li>Personal Instruction Studio</li> </ul>                    |  |
| YOC:       | 1974                                                     | <ul> <li>Professional Studio</li> </ul>                                                               |  |
| Parking:   | 5 on-site and street parking                             | <ul> <li>All Allowed Uses for U-SU-B</li> </ul>                                                       |  |
| Zoning:    | REZONED PUD-G 29                                         |                                                                                                       |  |
|            |                                                          |                                                                                                       |  |