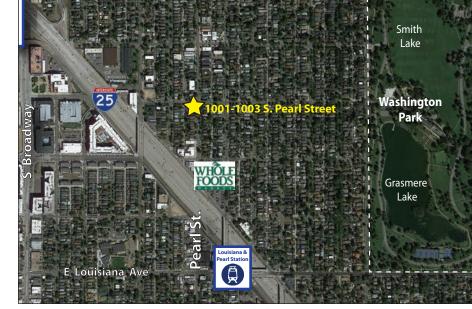

## WASHINGTON PARK COMMERCIAL PROPERTY

www.FullerRE.com

The property is in West Washington Park and was rezoned to a PUD in August 2022. Walking distance to the Louisiana/ Pearl St. Light Rail Station, Washington Park, Whole Foods, Sprout's, Orange Theory, Sushi Den, and many other bars/ shops and restaurants on Pearl Street. Each Unit (1001 & 1003) is separately metered: electric/gas.