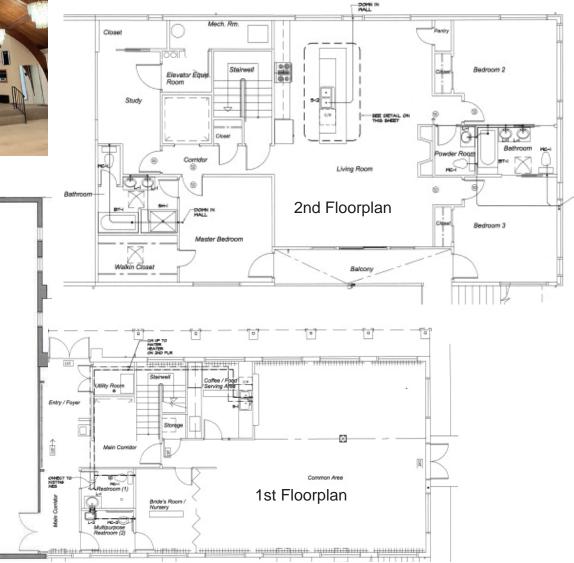

| Building:  | 1st - 3,539±SF, 2nd - 2,016±SF<br>Total Sq.Ft 5,555±SF   | PERMITTED USES                                                                                        |  |
|------------|----------------------------------------------------------|-------------------------------------------------------------------------------------------------------|--|
|            |                                                          | <ul> <li>Office</li> <li>Dental/Medical</li> <li>Clinic</li> <li>Art Gallery/Artist Studio</li> </ul> |  |
| 2nd Story: | 3 Bedroom Apartment - with separate entrance and address |                                                                                                       |  |
| Lot Size:  | 9,387± SF                                                | <ul> <li>Fitness &amp; Rec. Sports</li> <li>Personal Instruction Studio</li> </ul>                    |  |
| YOC:       | 1974                                                     | <ul> <li>Professional Studio</li> </ul>                                                               |  |
| Parking:   | 5 on-site and street parking                             | <ul> <li>All Allowed Uses for U-SU-B</li> </ul>                                                       |  |
| Zoning:    | REZONED PUD-G 29                                         |                                                                                                       |  |
|            |                                                          |                                                                                                       |  |