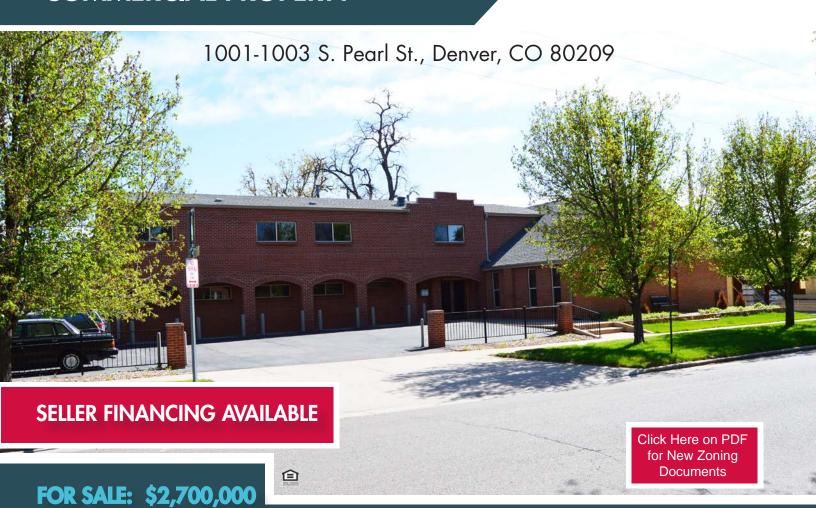

## WASHINGTON PARK COMMERCIAL PROPERTY

The property is in West Washington Park and was rezoned to a PUD in August 2022. Walking distance to the Louisiana/Pearl St. Light Rail Station, Washington Park, Whole Foods, Sprout's, Orange Theory, Sushi Den, and many other bars/shops and restaurants on Pearl Street. Each Unit (1001 & 1003) is separately metered: electric/gas.

| Building:  | 1st - 3,539±SF, 2nd - 2,016±SF<br>Total Sq.Ft 5,555±SF   |
|------------|----------------------------------------------------------|
| 2nd Story: | 3 Bedroom Apartment - with separate entrance and address |
| Lot Size:  | 9,387± SF                                                |
| YOC:       | 1974                                                     |
| Parking:   | 5 on-site and street parking                             |
| Zonina:    | REZONED PUD-G 29                                         |