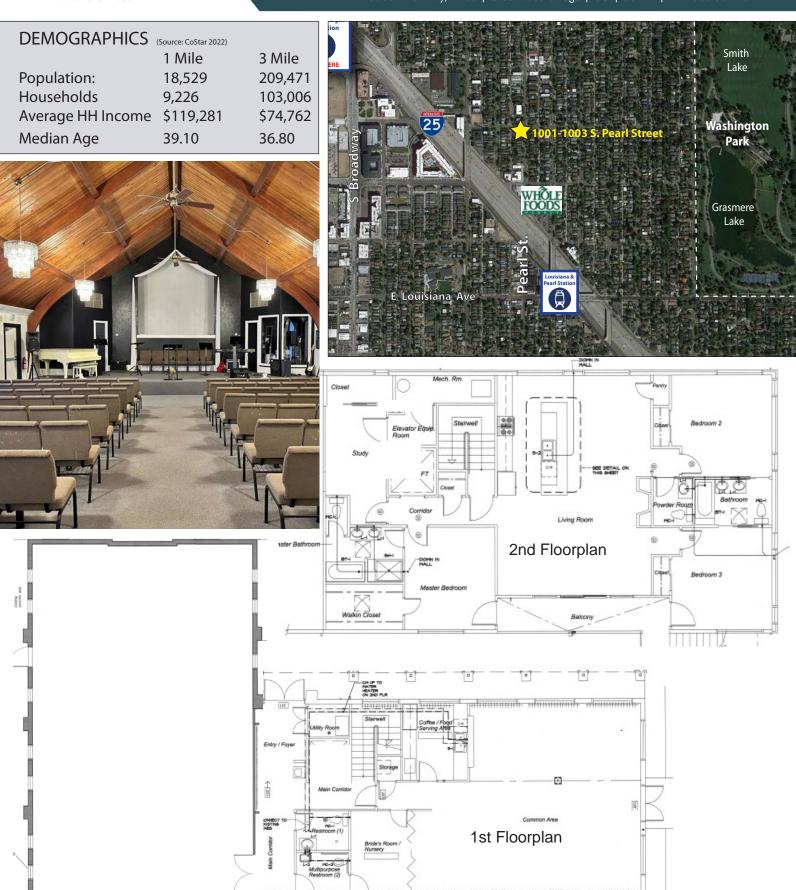

| Building:  | 1st - 3,539±SF, 2nd - 2,016±SF<br>Total Sq.Ft 5,555±SF   |
|------------|----------------------------------------------------------|
| 2nd Story: | 3 Bedroom Apartment - with separate entrance and address |
| Lot Size:  | 9,387± SF                                                |
| YOC:       | 1974                                                     |
| Parking:   | 5 on-site and street parking                             |
| Zonina:    | REZONED PUD-G 29                                         |