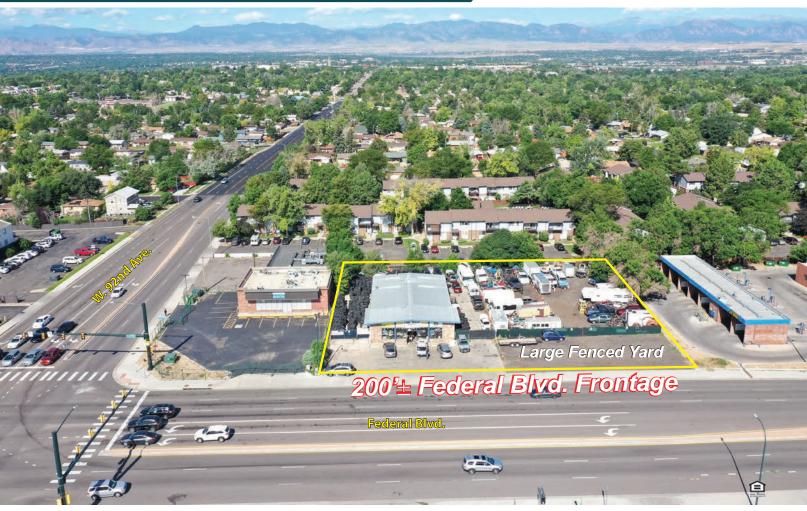

## **PROPERTY INFORMATION:**

 
 Space:
 Building: 4,000± Sq.Ft. Lot: 0.7490± Acres (20,000± SF Fenced Yard)

 Zoning:
 C-1 Commercial (Westminster)

 Loading:
 1 - Drive-In Door (12'x12')

 Ceilings:
 14'

 Power:
 400 Amp - 3-phase

 YOC:
 1975

 Taxes:
 \$15,600.28 (2022 payable in 2023)
 Located in the NWC of the W. 92nd Ave. and Federal Blvd. intersection in Westminster, this property offers a free-standing retail/service building with a sizeable fenced yard. This corner provides excellent visability and accessibility to over 35k vpd.