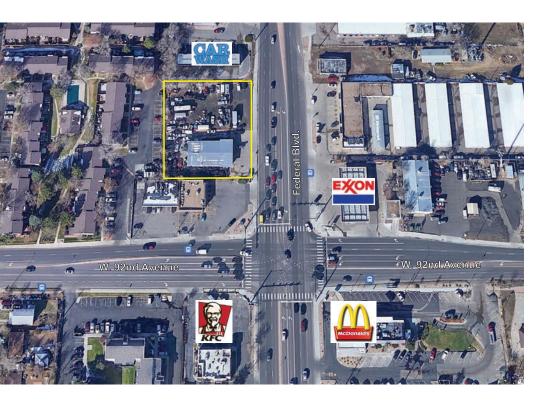

 YOC:
 1975

 Taxes:
 \$15,600.28 (2022 payable in 2023)
 Located in the NWC of the W. 92nd Ave. and Federal Blvd. intersection in Westminster, this property offers a free-standing retail/service building with a sizeable fenced yard. This corner provides excellent visability and accessibility to over 35k vpd.