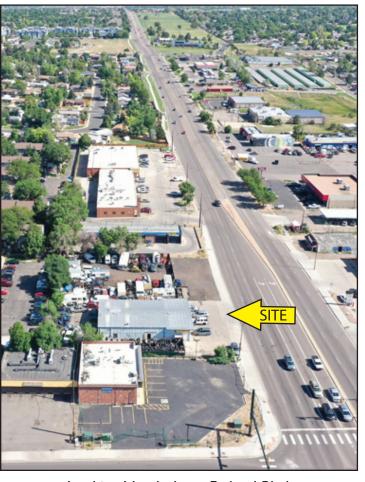

## PROPERTY OVERVIEW

**Space:** Bldg 4,000± SF

Lot: 0.7490± Acres (20,000± Fenced Yard)

**Zoning:** C-1 Commercial (Westminster)

**Loading:** I-Drive-In Door (12'x12')

Ceilings: 14'

**Power:** 400 Amp - 3-phase

**YOC:** 1975

**Taxes:** \$17,278.06 (2024 payable in 2025)

## **PROPERTY SUMMARY**

Located in the NWC of the W. 92nd Ave. and Federal Blvd. intersection in Westminster, this property offers a free-standing retail/service building with a sizeable fenced yard. This corner provides excellent visability and accessibility to over 35k vpd.

There is to be absolutely no contact with the tenants, and a Fuller Real Estate broker is to accompany you on all showings.

#### CONTACT BROKERS FOR PRICING

5300 DTC Pkwy, #100 | Greenwood Village | CO |80111 | FAX: 303-534-9021







# Looking North down Federal Blvd.

# Westminster Land Use / Approved Uses Link



Click Logo for Link

| DEM          | OGRAPHIC      | S        | I Mile        | 3 Miles      | 5 Miles  |  |
|--------------|---------------|----------|---------------|--------------|----------|--|
|              | Population    |          | 19,352        | 161,441      | 370,092  |  |
|              | Households    |          | 6,851         | 57,767       | 132,688  |  |
| <b>(\$</b> ) | Median HH Ind | come     | \$57,927      | \$66,804     | \$73,485 |  |
|              | Median Age    |          | 36.50         | 36.10        | 36.70    |  |
|              | Traffic       | 36,600 v | /pd - Federal | Blvd @W 92nd |          |  |

Source: CoStar 2024