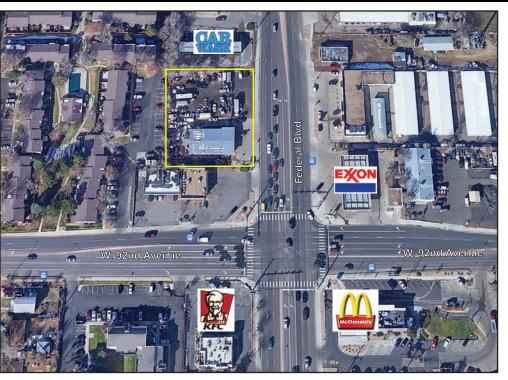

## **PROPERTY SUMMARY**

Located in the NWC of the W. 92nd Ave. and Federal Blvd. intersection in Westminster, this property offers a free-standing retail/service building with a sizeable fenced yard. This corner provides excellent visability and accessibility to over 35k vpd.