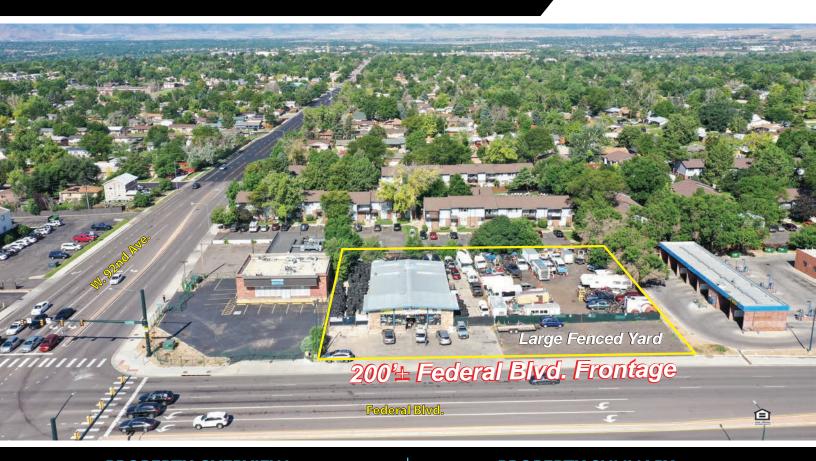

# Commercial Service Bldg on .75 Acre Lot

9215 Federal Blvd, Westminster, CO 80260

## **PROPERTY SUMMARY**

Located in the NWC of the W. 92nd Ave. and Federal Blvd. intersection in Westminster, this property offers a free-standing retail/service building with a sizeable fenced yard. This corner provides excellent visability and accessibility to over 35k vpd.