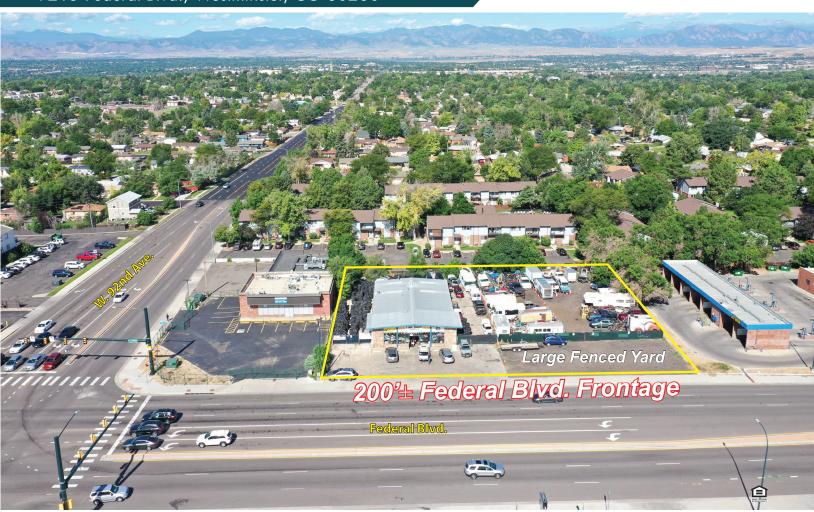

# Commercial/Service Building on .75 AC Lot

9215 Federal Blvd., Westminster, CO 80260

Located in the NWC of the W. 92nd Ave. and Federal Blvd. intersection in Westminster, this property offers a free-standing retail/service building with a sizeable fenced yard. This corner provides excellent visability and accessibility to over 35k vpd.