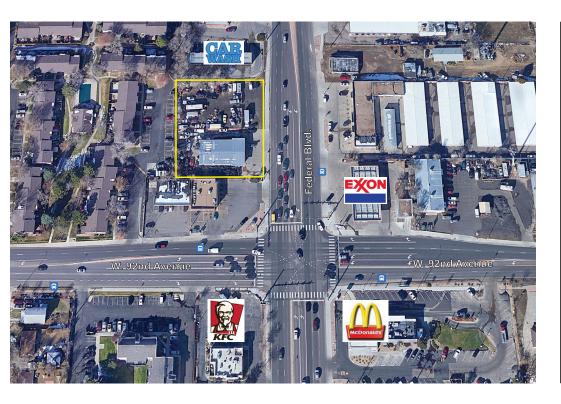

Located in the NWC of the W. 92nd Ave. and Federal Blvd. intersection in Westminster, this property offers a free-standing retail/service building with a sizeable fenced yard. This corner provides excellent visability and accessibility to over 35k vpd.