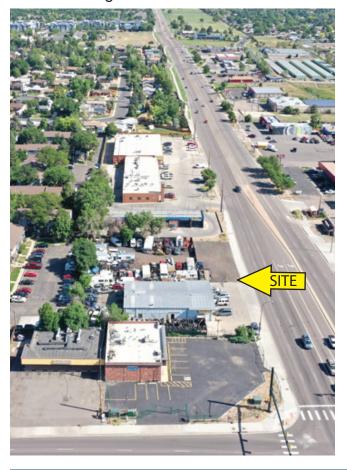

payable in 2024)                                     |

Located in the NWC of the W. 92nd Ave. and Federal Blvd. intersection in Westminster, this property offers a free-standing retail/service building with a sizeable fenced yard. This corner provides excellent visability and accessibility to over 35k vpd.

There is to be absolutely no contact with the tenants, and a Fuller Real Estate broker is to accompany you on all showings.

#### **CONTACT BROKERS FOR PRICING**

Fuller Real Estate (303) 534-4822 Brokerage Disclosure **Jason Russ** (720) 974-2794 direct (609) 240-6549 mobile JRuss@FullerRE.com Cary Clark (720) 306-6027 direct (720) 724-3339 mobile CClark@FullerRE.com



5300 DTC Pkwy, #100 | Greenwood Village | CO |80111 | FAX: 303-534-9021





### Looking North down Federal Blvd.



## Westminster Land Use / Approved Uses Link



Click Logo Above for Link

| DEMOGRAPHICS         | 1 Mile                               | 3 Miles  | 5 Miles  |  |
|----------------------|--------------------------------------|----------|----------|--|
|                      |                                      |          |          |  |
| Population           | 19,352                               | 161,441  | 370,092  |  |
|                      |                                      |          |          |  |
| Households           | 6,851                                | 57,767   | 132,688  |  |
|                      |                                      |          |          |  |
| Median HH Income     | \$57,927                             | \$66,804 | \$73,485 |  |
| Wedidit I